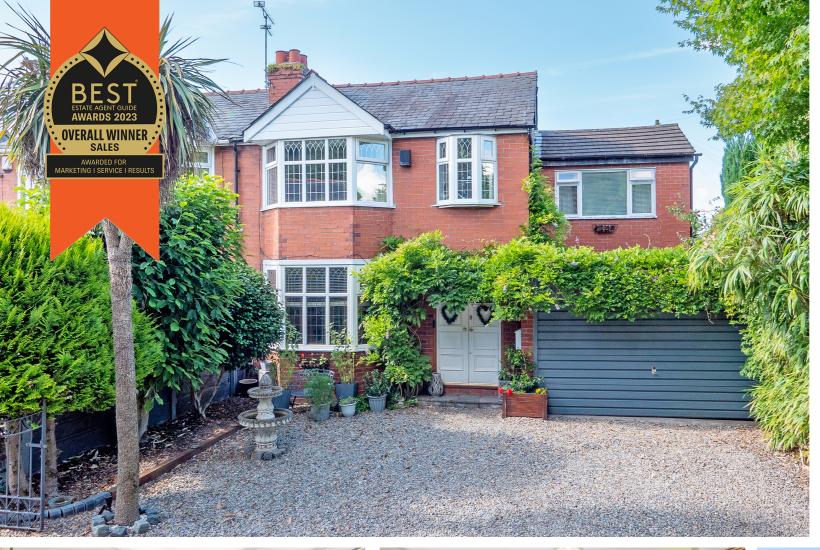

BEECHWOOD AVENUE FLIXTON

OFFERS OVERS

£525,000

4 BEDROOMS

2 BATHROOMS

3 RECEPTIONS

EPC GRADE:- D

## Beechwood Avenue, Flixton, M41 8UG

\*\*QUIET CUL-DE-SAC LOCATION\*\* - VITALSPACE ESTATE AGENTS are delighted to offer to the sales market this fantastic EXTENDED FOUR BEDROOM, TWO BATHROOM significantly extended bay fronted semidetached family residence. Situated at the head of a quiet residential cul-de-sac in Flixton, this property is convenient for both Davyhulme Park Golf Club and Flixton Cricket Club in the catchment of St Monica's and Flixton Primary schools. This property would be ideal for any growing family with impressive, upgraded accommodation and comprises; a warm and welcoming entrance hallway, downstairs WC, a good sized bay fronted dining room with double doors opening into a sitting room, a conveniently positioned study/home office, an impressive large breakfast kitchen and a separate utility room. A large versatile family entertaining room features a log burner and double sliding patio doors and completes the ground floor accommodation. To the first floor, a split level landing provides entry into four well proportioned bedrooms, an en-suite shower room with walk-in-wardrobes and a four piece family bathroom. Externally, to the front of the property, a gravel driveway provides off road parking for multiple vehicles and leads up to an oversized single garage. To the rear, a spacious, mainly lawned garden with a raised decked area provides a suitable space for a table and chairs during those summer months. Timber fenced boundaries, covered seating areas, well stocked borders and a paved patio can also be found in the rear garden. Much care and attention has been spent by our clients to present this property which now offers a unique, light and contemporary space situated in an enviable cul-de-sac location. An internal inspection is highly recommended to appreciate this tastefully presented family home. Contact VitalSpace Estate Agents for further information or to arrange an internal inspection.

## **Features**

- Four bedrooms
- Semi detached property
- Extended accommodation
- Quiet cul-de-sac
- 1715 Sq ft / 160 Sq M
- Garage and driveway
- Gas central heating
- uPVC double glazing
- Three reception rooms
- Viewing essential