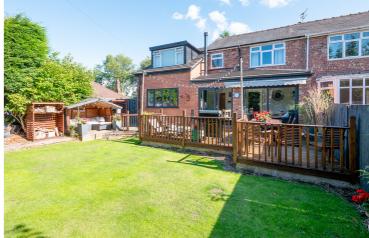

## Beechwood Avenue, Flixton, M41 8UG

\*\*QUIET CUL-DE-SAC LOCATION\*\* - VITALSPACE ESTATE AGENTS are delighted to offer to the sales market this fantastic EXTENDED FOUR BEDROOM, TWO BATHROOM significantly extended bay fronted semidetached family residence. Situated at the head of a quiet residential cul-de-sac in Flixton, this property is convenient for both Davyhulme Park Golf Club and Flixton Cricket Club in the catchment of St Monica's and Flixton Primary schools. This property would be ideal for any growing family with impressive, upgraded accommodation and comprises; a warm and welcoming entrance hallway, downstairs WC, a good sized bay fronted dining room with double doors opening into a sitting room, a conveniently positioned study/home office, an impressive large breakfast kitchen and a separate utility room. A large versatile family entertaining room features a log burner and double sliding patio doors and completes the ground floor accommodation. To the first floor, a split level landing provides entry into four well proportioned bedrooms, an en-suite shower room with walk-in-wardrobes and a four piece family bathroom. Externally, to the front of the property, a gravel driveway provides off road parking for multiple vehicles and leads up to an oversized single garage. To the rear, a spacious, mainly lawned garden with a raised decked area provides a suitable space for a table and chairs during those summer months. Timber fenced boundaries, covered seating areas, well stocked borders and a paved patio can also be found in the rear garden. Much care and attention has been spent by our clients to present this property which now offers a unique, light and contemporary space situated in an enviable cul-de-sac location. An internal inspection is highly recommended to appreciate this tastefully presented family home. Contact VitalSpace Estate Agents for further information or to arrange an internal inspection.