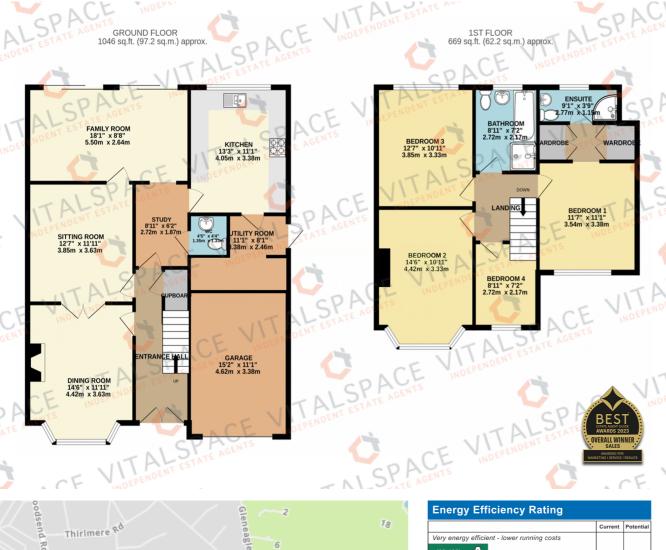

## Beechwood Avenue, Flixton, M41 8UG

\*\*QUIET CUL-DE-SAC LOCATION\*\* - VITALSPACE ESTATE AGENTS are delighted to offer to the sales market this fantastic EXTENDED FOUR BEDROOM, TWO BATHROOM significantly extended bay fronted semidetached family residence. Situated at the head of a quiet residential cul-de-sac in Flixton, this property is convenient for both Davyhulme Park Golf Club and Flixton Cricket Club in the catchment of St Monica's and Flixton Primary schools. This property would be ideal for any growing family with impressive, upgraded accommodation and comprises; a warm and welcoming entrance hallway, downstairs WC, a good sized bay fronted dining room with double doors opening into a sitting room, a conveniently positioned study/home office, an impressive large breakfast kitchen and a separate utility room. A large versatile family entertaining room features a log burner and double sliding patio doors and completes the ground floor accommodation. To the first floor, a split level landing provides entry into four well proportioned bedrooms, an en-suite shower room with walk-in-wardrobes and a four piece family bathroom. Externally, to the front of the property, a gravel driveway provides off road parking for multiple vehicles and leads up to an oversized single garage. To the rear, a spacious, mainly lawned garden with a raised decked area provides a suitable space for a table and chairs during those summer months. Timber fenced boundaries, covered seating areas, well stocked borders and a paved patio can also be found in the rear garden. Much care and attention has been spent by our clients to present this property which now offers a unique, light and contemporary space situated in an enviable cul-de-sac location. An internal inspection is highly recommended to appreciate this tastefully presented family home. Contact VitalSpace Estate Agents for further information or to arrange an internal inspection.

## **Features**

- Four bedrooms
- Semi detached property
- Extended accommodation
- Quiet cul-de-sac
- 1715 Sq ft / 160 Sq M
- Garage and driveway
- Gas central heating
- uPVC double glazing
- Three reception rooms
- Viewing essential