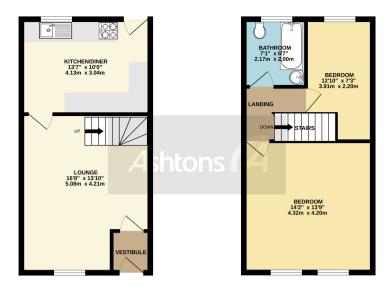

\*NO CHAIN\* This mid terrace property is conveniently located in Ashton Town Centre within walking distance to all local amenities.

Set in an elevated position, the property comprises in brief of: Entrance vestibule, front facing lounge with open plan staircase and to the rear is a spacious kitchen/diner.

To the first floor there are two double bedrooms and a family bathroom with white suite.

Externally there are enclosed gardens front and rear, the rear is very low maintenance.