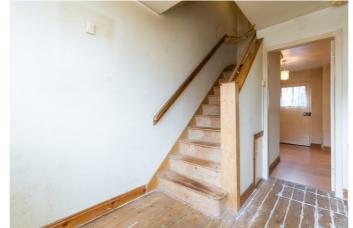

The entrance hall gives access to the stairs leading to the upper floor, and opens into the front-facing living room with a southerlyfacing window, a central light fitting and an electric fireplace with a tasteful surround.