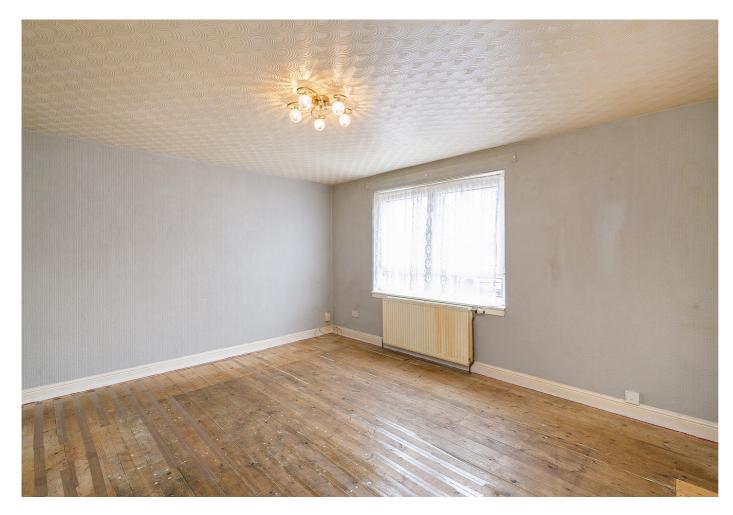

Upstairs, three flexible bedrooms will also require some refurbishment and decoration, with bedroom three featuring a built-in wardrobe. Completing the accommodation, the bathroom is fitted with a three-piece suite, a modern electric shower over the bath and tiled splash walls.