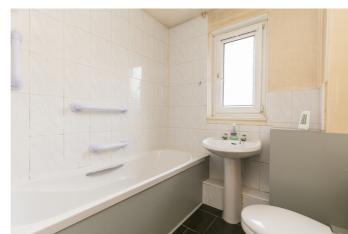

Upstairs, three flexible bedrooms will also require some refurbishment and decoration, with bedroom three featuring a built-in wardrobe. Completing the accommodation, the bathroom is fitted with a three-piece suite, a modern electric shower over the bath and tiled splash walls.