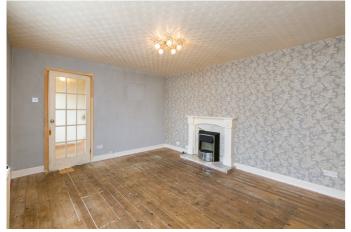

The entrance hall gives access to the stairs leading to the upper floor, and opens into the front-facing living room with a southerlyfacing window, a central light fitting and an electric fireplace with a tasteful surround.