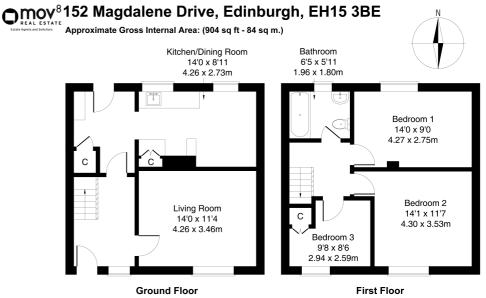

Legal Disclaimer : Floor-plan and measurements are for illustrative guidance only, and not intended to form part of any contract.

Area Description

Brunstane is an established and desirable residential area, located four miles east of Edinburgh's city centre. Local shops can be found, with nearby Portobello offering high street shopping and amenities. ASDA at the Jewel is a short walk away, a Morrisons superstore is on Portobello Road and a Sainsbury's at Meadowbank Retail Park. There is an extensive range of high-street names and a multiplex cinema at Fort Kinnaird and Straiton retail parks. There is a wealth of open spaces nearby, a seafront promenade, Portobello Golf Course and extensive parklands of Arthur's Seat, Holyrood Park, Duddingston Loch and Figgate Park. The A1/Milton Road runs through the area, one of the main arterial routes from the East, the majority of regular bus services enter the city by this route. Regular rail services run between Brunstane Station and Edinburgh Waverley, offering a 10-minute commute into the city centre. There are also good road links out of the city via the A1 and City Bypass. The area offers a good choice of well-regarded schools catering for all levels including Brunstane Primary School and Portobello High, with the Milton Road Campus of Jewel and Esk Valley College also located in the area.