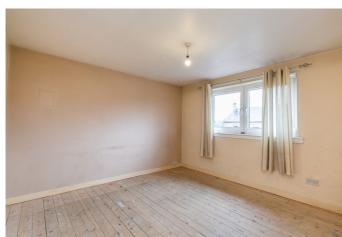

Upstairs, three flexible bedrooms will also require some refurbishment and decoration, with bedroom three featuring a built-in wardrobe. Completing the accommodation, the bathroom is fitted with a three-piece suite, a modern electric shower over the bath and tiled splash walls.