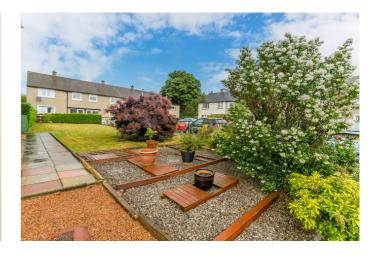

Features include well-proportioned room sizes, fitted kitchen units, double glazing, gas central heating, and good storage including a loft.

There are low-maintenance patio gardens, to the front and rear; whilst a separate lawn also continues from the front to the rear mirroring the back garden.