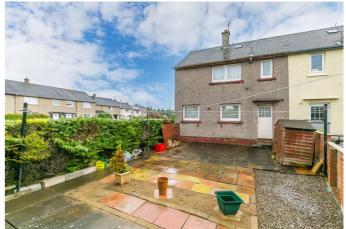

Features include well-proportioned room sizes, fitted kitchen units, double glazing, gas central heating, and good storage including a loft.

There are low-maintenance patio gardens, to the front and rear; whilst a separate lawn also continues from the front to the rear mirroring the back garden.