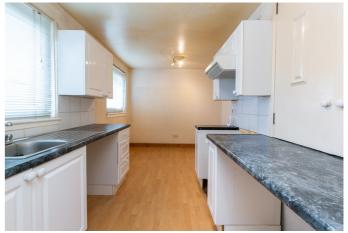

The kitchen/dining room is set to the rear, with contemporary units, stone effect worktops, a stainless steel sink and a tiled surround; whilst set off the kitchen, a back hall features further kitchen units, a storage cupboard, space for outerwear and access to the rear garden.