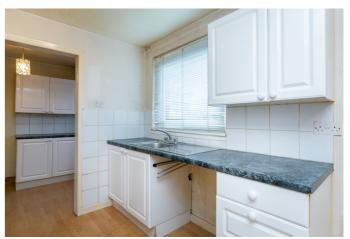

The kitchen/dining room is set to the rear, with contemporary units, stone effect worktops, a stainless steel sink and a tiled surround; whilst set off the kitchen, a back hall features further kitchen units, a storage cupboard, space for outerwear and access to the rear garden.