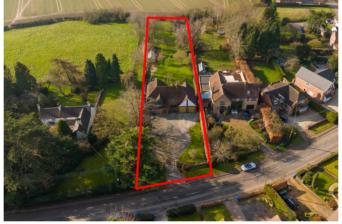

Externally the expansive south facing gardens are full of mature fruit trees, shrubs, a summer house, greenhouse and vegetable garden. A flagstone paved patio spans the full width of the property giving ample space for outdoor entertaining and enjoying the open countryside views. To the front of the property there are further gardens, 'in and out' driveway and access to the integral double garage. All fully enclosed by an electric entrance gate.

London Euston. regular 53 minute service into a 15 minute drive where there is a networks. Rugby train station is just wanting to be close to all major road as being ideal for commuters schooling in nearby villages as well amenities and well regarded and Coventry. There are plenty accessibility to Rugby, Lutterworth village well situated for easy Easenhall is a pretty Warwickshire