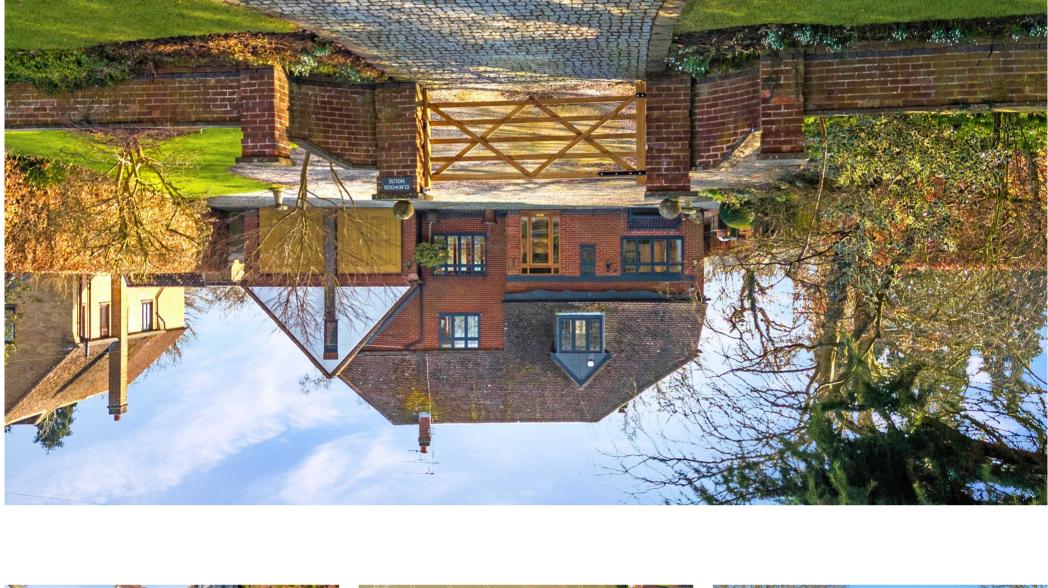

info@guild-house.com guildhouseestateagents.co.uk

**GOILD HOUSE** 

Main Street, Easenhall, CV23 0JA

GROUND FLOOR 1478 sq.ft. (137.3 sq.m.) approx

1ST FLOOR 1340 sq.ft. (124.5 sq.m.) approx.

Guild House estate agents are proud to present Elmwood House to the market. A beautifully appointed detached village property set in 3/4 of an acre, boasting spectacular views over open Warwickshire countryside. Throughout this four bedroom detached home, the owners attention to detail over the past 40 years is clear to see in every part of this much loved property...both inside and out. When you walk through the front door into the hallway you instantly get the 'feeling' that we all search for in our forever family home!

Externally the expansive south facing gardens are full of mature fruit trees, shrubs, a summer house, greenhouse and vegetable garden. A flagstone paved patio spans the full width of the property giving ample space for outdoor entertaining and enjoying the open countryside views. To the front of the property there are further gardens, 'in and out' driveway and access to the integral double garage. All fully enclosed by an electric entrance gate.