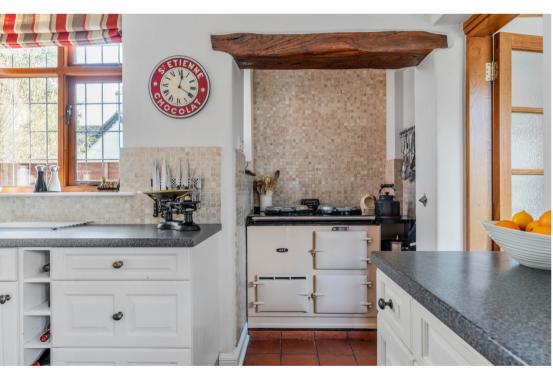

In brief the accommodation comprises: contemporary oak and glass porch, impressive hallway. refitted cloakroom/W.C, three generous reception rooms, small boot room, 'gardener's w.c', utility and kitchen breakfast room. To the first floor there are four double bedrooms, two boasting en suite shower rooms and a refitted modern family bathroom.