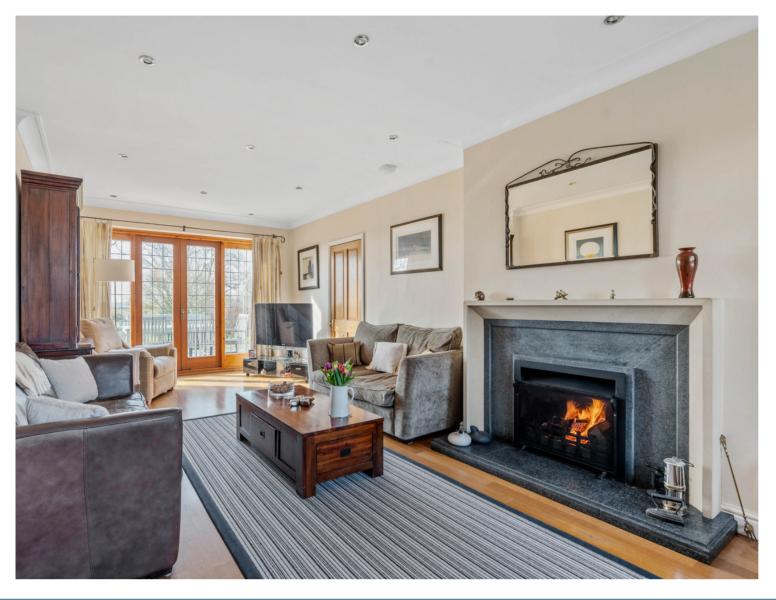

In brief the accommodation comprises: contemporary oak and glass porch, impressive hallway. refitted cloakroom/W.C, three generous reception rooms, small boot room, 'gardener's w.c', utility and kitchen breakfast room. To the first floor there are four double bedrooms, two boasting en suite shower rooms and a refitted modern family bathroom.