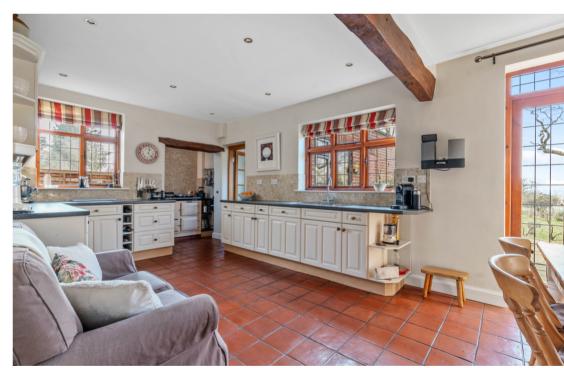

In brief the accommodation comprises: contemporary oak and glass porch, impressive hallway. refitted cloakroom/W.C, three generous reception rooms, small boot room, 'gardener's w.c', utility and kitchen breakfast room. To the first floor there are four double bedrooms, two boasting en suite shower rooms and a refitted modern family bathroom.