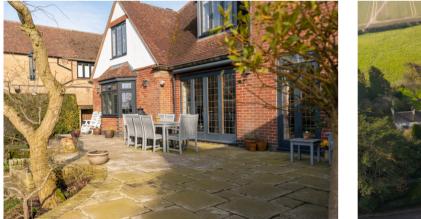

Externally the expansive south facing gardens are full of mature fruit trees, shrubs, a summer house, greenhouse and vegetable garden. A flagstone paved patio spans the full width of the property giving ample space for outdoor entertaining and enjoying the open countryside views. To the front of the property there are further gardens, 'in and out' driveway and access to the integral double garage. All fully enclosed by an electric entrance gate.