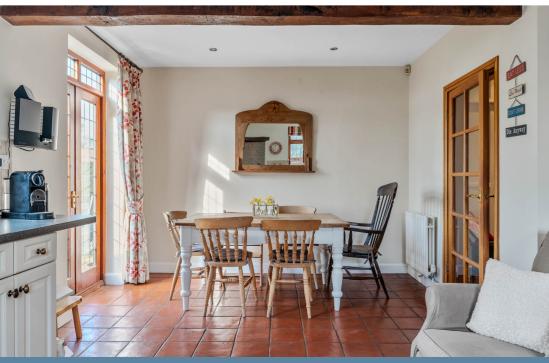

In brief the accommodation comprises: contemporary oak and glass porch, impressive hallway. refitted cloakroom/W.C, three generous reception rooms, small boot room, 'gardener's w.c', utility and kitchen breakfast room. To the first floor there are four double bedrooms, two boasting en suite shower rooms and a refitted modern family bathroom.