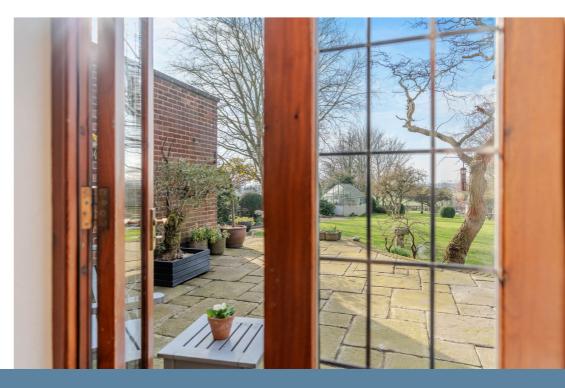

Externally the expansive south facing gardens are full of mature fruit trees, shrubs, a summer house, greenhouse and vegetable garden. A flagstone paved patio spans the full width of the property giving ample space for outdoor entertaining and enjoying the open countryside views. To the front of the property there are further gardens, 'in and out' driveway and access to the integral double garage. All fully enclosed by an electric entrance gate.