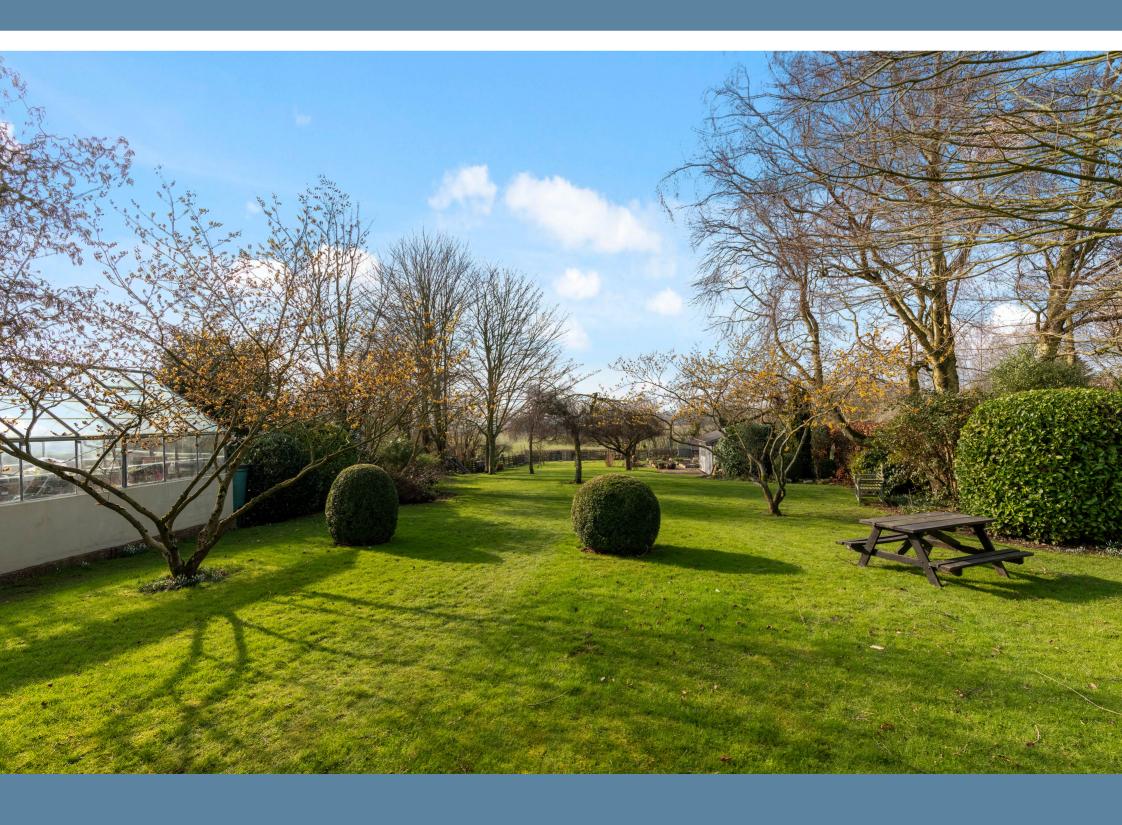

Externally the expansive south facing gardens are full of mature fruit trees, shrubs, a summer house, greenhouse and vegetable garden. A flagstone paved patio spans the full width of the property giving ample space for outdoor entertaining and enjoying the open countryside views. To the front of the property there are further gardens, 'in and out' driveway and access to the integral double garage. All fully enclosed by an electric entrance gate.