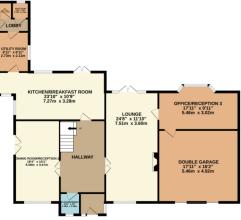

info@guild-house.com guildhouseestateagents.co.uk

**GOILD HOUSE** 

Main Street, Easenhall, CV23 0JA

GROUND FLOOR 1478 sq.ft. (137.3 sq.m.) approx

1ST FLOOR 1340 sq.ft. (124.5 sq.m.) approx.

Guild House estate agents are proud to present Elmwood House to the market. A beautifully appointed detached village property set in 3/4 of an acre, boasting spectacular views over open Warwickshire countryside. Throughout this four bedroom detached home, the owners attention to detail over the past 40 years is clear to see in every part of this much loved property...both inside and out. When you walk through the front door into the hallway you instantly get the 'feeling' that we all search for in our forever family home!

In brief the accommodation comprises: contemporary oak and glass porch, impressive hallway. refitted cloakroom/W.C, three generous reception rooms, small boot room, 'gardener's w.c', utility and kitchen breakfast room. To the first floor there are four double bedrooms, two boasting en suite shower rooms and a refitted modern family bathroom.