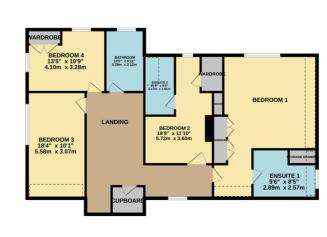

info@guild-house.com guildhouseestateagents.co.uk

**GOILD HOUSE** 

Main Street, Easenhall, CV23 0JA

GROUND FLOOR 1478 sq.ft. (137.3 sq.m.) approx

1ST FLOOR 1340 sq.ft. (124.5 sq.m.) approx.

Guild House estate agents are proud to present Elmwood House to the market. A beautifully appointed detached village property set in 3/4 of an acre, boasting spectacular views over open Warwickshire countryside. Throughout this four bedroom detached home, the owners attention to detail over the past 40 years is clear to see in every part of this much loved property...both inside and out. When you walk through the front door into the hallway you instantly get the 'feeling' that we all search for in our forever family home!

In brief the accommodation comprises: contemporary oak and glass porch, impressive hallway. refitted cloakroom/W.C, three generous reception rooms, small boot room, 'gardener's w.c', utility and kitchen breakfast room. To the first floor there are four double bedrooms, two boasting en suite shower rooms and a refitted modern family bathroom.