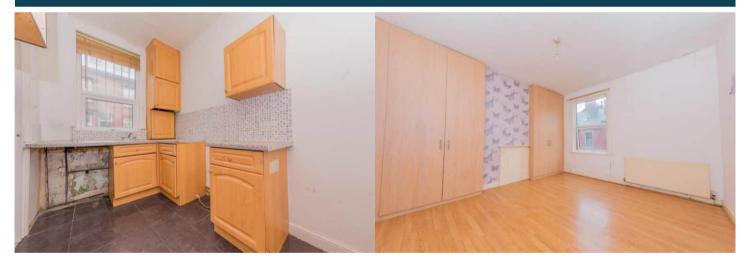

The property benefits from double glazing, gas central heating throughout.

The council tax band is A.

The interior of this beautifully presented property comprises a spacious living room and fitted kitchen on the ground floor. The first floor consists of 1 bedroom and the bathroom. The second floor holds the second bedroom. There is also storage space in the cellar.