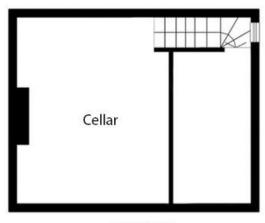

The property benefits from double glazing, gas central heating throughout.

The council tax band is A.

The interior of this beautifully presented property comprises a spacious living room and fitted kitchen on the ground floor. The first floor consists of 1 bedroom and the bathroom. The second floor holds the second bedroom. There is also storage space in the cellar.

**CELLAR** 

**SECOND FLOOR** 

**GROUND FLOOR** 

**FIRST FLOOR** 

20-22 Bridge End, Leeds, LS1 4DJ t: 0330 004 0050 e: hello@bettermove.co.uk www.bettermove.co.uk