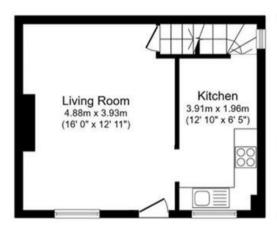

The property benefits from double glazing, gas central heating throughout.

The council tax band is A.

The interior of this beautifully presented property comprises a spacious living room and fitted kitchen on the ground floor. The first floor consists of 1 bedroom and the bathroom. The second floor holds the second bedroom. There is also storage space in the cellar.

**CELLAR** 

**SECOND FLOOR** 

**GROUND FLOOR** 

**FIRST FLOOR** 

20-22 Bridge End, Leeds, LS1 4DJ t: 0330 004 0050 e: hello@bettermove.co.uk www.bettermove.co.uk