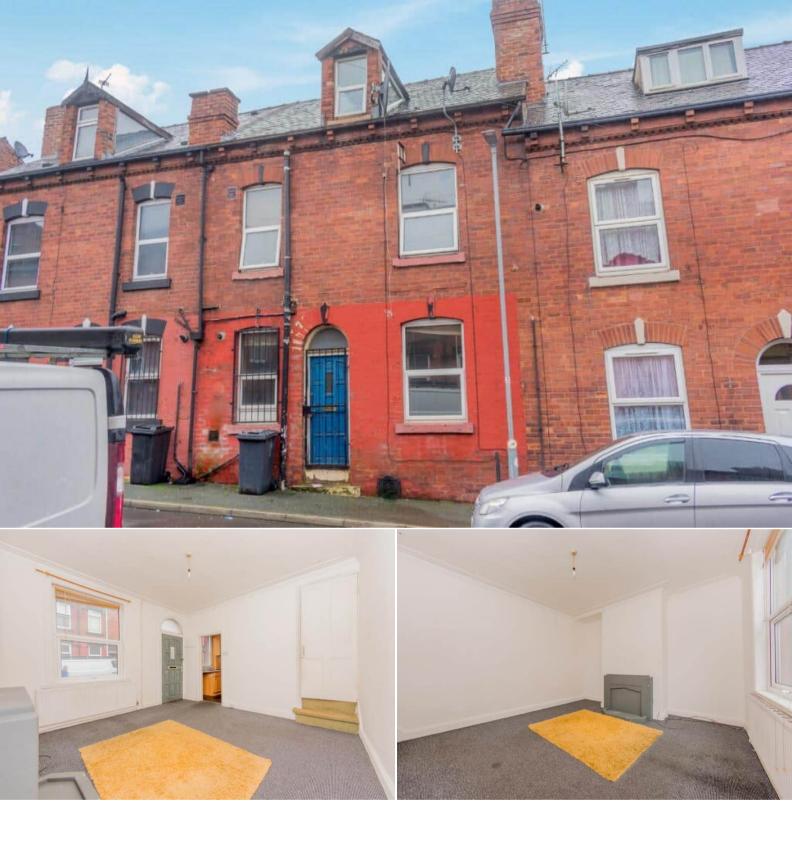

## Woodview Mount Leeds

Bettermove are proud to present this 2 bedroom terraced house in Leeds available with no forward chain.

The property is currently tenanted and rental yields can be obtained through Bettermove.

The property benefits from double glazing, gas central heating throughout.

The council tax band is A.

The interior of this beautifully presented property comprises a spacious living room and fitted kitchen on the ground floor. The first floor consists of 1 bedroom and the bathroom. The second floor holds the second bedroom. There is also storage space in the cellar.

Located in the popular city of Leeds, the property is close to a range of amenities, including shops, supermarkets, restaurants and pubs. Excellent transport connections can be found from the A653, M621 and many local bus routes.