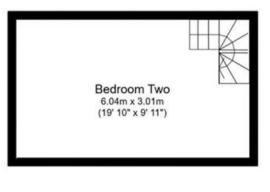

The property benefits from double glazing, gas central heating throughout.

The council tax band is A.

The interior of this beautifully presented property comprises a spacious living room and fitted kitchen on the ground floor. The first floor consists of 1 bedroom and the bathroom. The second floor holds the second bedroom. There is also storage space in the cellar.

**CELLAR** 

**SECOND FLOOR** 

**GROUND FLOOR** 

**FIRST FLOOR** 

20-22 Bridge End, Leeds, LS1 4DJ t: 0330 004 0050 e: hello@bettermove.co.uk www.bettermove.co.uk