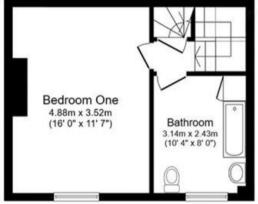

The property benefits from double glazing, gas central heating throughout.

The council tax band is A.

The interior of this beautifully presented property comprises a spacious living room and fitted kitchen on the ground floor. The first floor consists of 1 bedroom and the bathroom. The second floor holds the second bedroom. There is also storage space in the cellar.

**CELLAR** 

**SECOND FLOOR** 

**GROUND FLOOR** 

**FIRST FLOOR** 

20-22 Bridge End, Leeds, LS1 4DJ t: 0330 004 0050 e: hello@bettermove.co.uk www.bettermove.co.uk