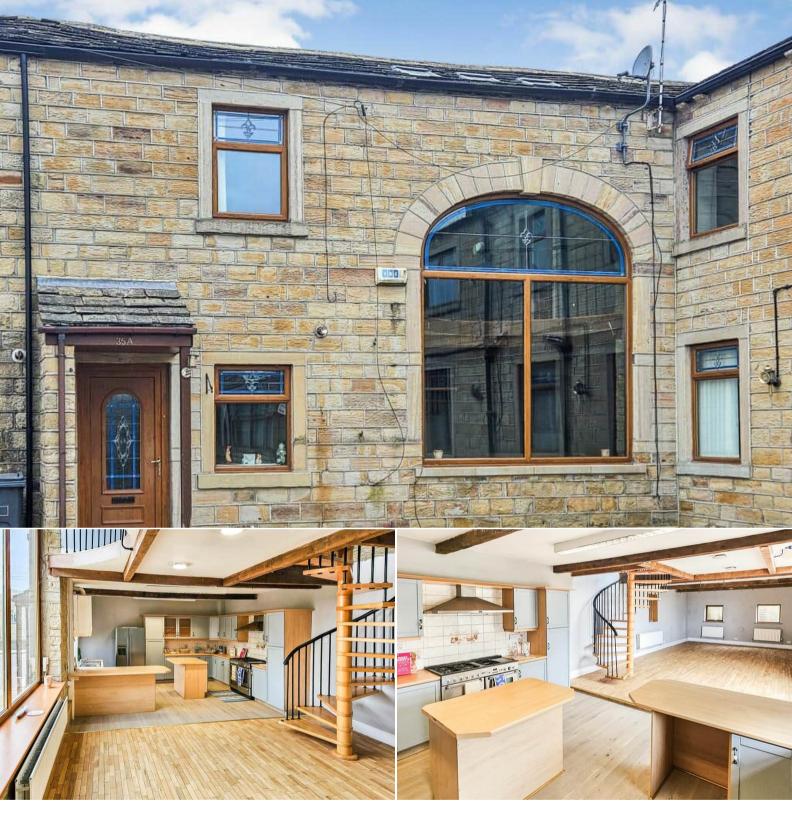

## Old Lane Bradford

Bettermove are proud to present this 3 bedroom Barn Conversion in Birkenshaw available with no forward chain.

The property benefits from double glazing, gas central heating throughout and has ample off street parking available via to the front. The council tax band is D.

The interior of this property comprises a spacious and open plan living room with the fitted kitchen and dining area. The first floor consists of three bedrooms, including the master bedroom with an ensuite bathroom and the family bathroom

Located in the popular residential area of Birkenshaw, the property is close to a range of amenities, including shops, supermarkets, restaurants and pubs. Excellent transport connections can be found from the A58, the M62 and many local bus routes providing easy access into Bradford City Centre.