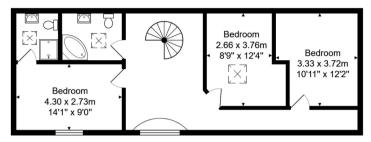

The interior of this property comprises a spacious and open plan living room with the fitted kitchen and dining area. The first floor consists of three bedrooms, including the master bedroom with an ensuite bathroom and the family bathroom

This exciting opportunity should not be missed! All enquiries can be made through Bettermove on 0330 004 0050.

Ground Floor First Floor

Total Area: 131.1 m² ... 1411 ft²

All measurements are approximate and for display purposes only.