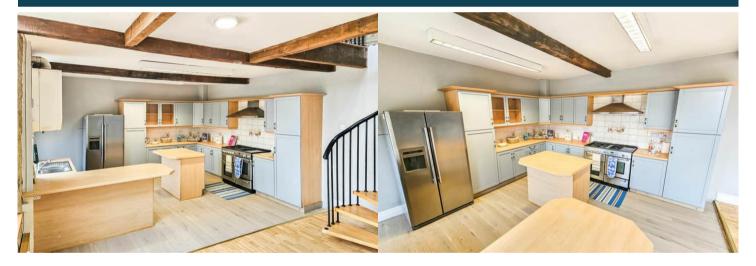

The interior of this property comprises a spacious and open plan living room with the fitted kitchen and dining area. The first floor consists of three bedrooms, including the master bedroom with an ensuite bathroom and the family bathroom