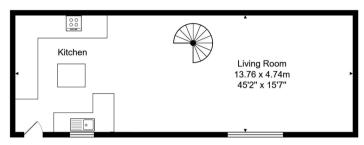

This exciting opportunity should not be missed! All enquiries can be made through Bettermove on 0330 004 0050.

Ground Floor First Floor

Total Area: 131.1 m² ... 1411 ft²

All measurements are approximate and for display purposes only.

No liability is accepted by either the agency or Box Property Solutions Ltd as to the exact measurements of the rooms.

Box Property Solutions Ltd retains the copyright on this plan and allows agents to use it with agreed permission.