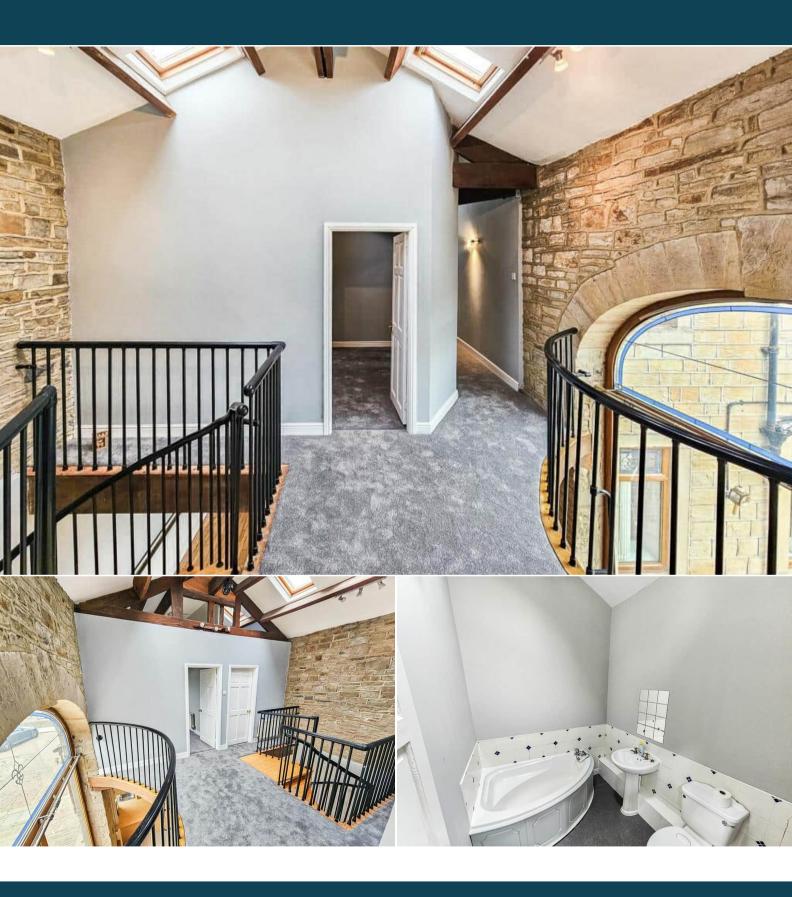

The interior of this property comprises a spacious and open plan living room with the fitted kitchen and dining area. The first floor consists of three bedrooms, including the master bedroom with an ensuite bathroom and the family bathroom