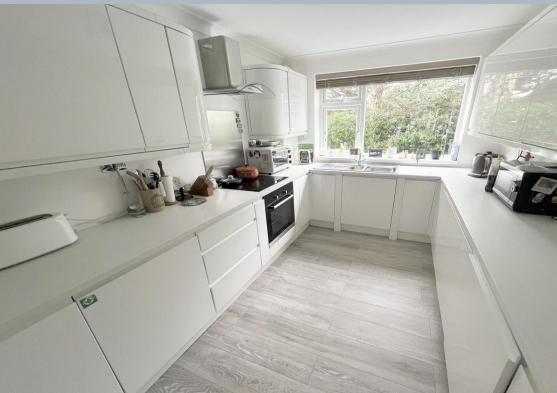

- Well presented 3 double bedroom first floor apartment within walking distance of Westbourne
- Modern kitchen fitted with a range of white high gloss handle less units with work tops over and integrated oven, hob, extractor, undercounter fridge, washing machine and dishwasher
- Generous lounge with door leading to balcony
- Balcony with views out to the communal gardens
- Bedrooms one and two with built in wardrobes
- Bedroom three, presently used as a second sitting room, with doors to balcony
- Modern décor and fittings throughout
- Double glazed windows and gas central heating
- Private garage with power, beautifully kept gardens and communal parking
- Entryphone system and a passenger lift servicing all floors
- The owner has found a forward purchase