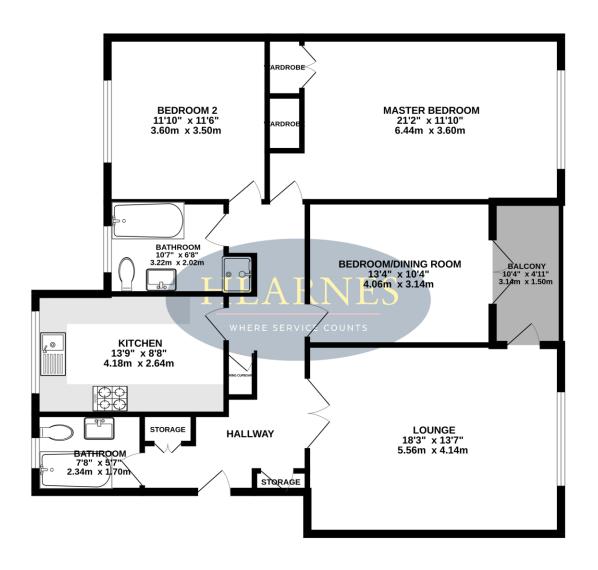

## Avenue Court, 18-20 The Avenue, Branksome Park, Poole, Dorset, BH13 6AH SHARE OF FREEHOLD PRICE £385,000

A well-presented 3 bedroom, first floor apartment, being a level walk to Westbourne, which is approximately 800m away. Recently refurbished throughout, with excellent size rooms and balcony with views over the beautiful, tended gardens. The property has a newly fitted kitchen with integrated appliances, a modern bathroom and shower room. Avenue Court is a development of 4 separate blocks, set around central gardens, with an entryphone system and lifts servicing all floors. Externally the property comes with a single garage and several communal parking bays.

- Well presented 3 double bedroom first floor apartment within walking distance of Westbourne
- Modern kitchen fitted with a range of white high gloss handle less units with work tops over and integrated oven, hob, extractor, undercounter fridge, washing machine and dishwasher
- Generous lounge with door leading to balcony
- Balcony with views out to the communal gardens
- Bedrooms one and two with built in wardrobes
- Bedroom three, presently used as a second sitting room, with doors to balcony
- Modern décor and fittings throughout
- Double glazed windows and gas central heating
- Private garage with power, beautifully kept gardens and communal parking
- Entryphone system and a passenger lift servicing all floors
- The owner has found a forward purchase