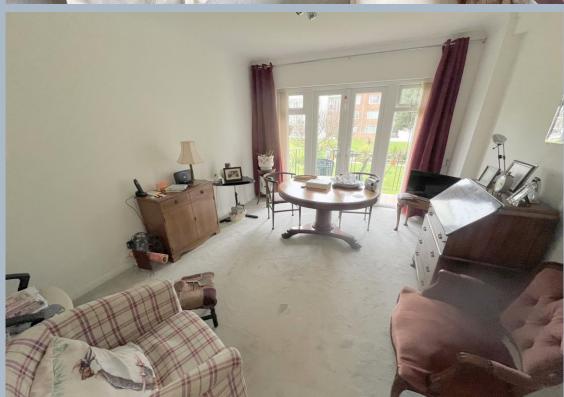

- Well presented 3 double bedroom first floor apartment within walking distance of Westbourne
- Modern kitchen fitted with a range of white high gloss handle less units with work tops over and integrated oven, hob, extractor, undercounter fridge, washing machine and dishwasher
- Generous lounge with door leading to balcony
- Balcony with views out to the communal gardens
- Bedrooms one and two with built in wardrobes
- Bedroom three, presently used as a second sitting room, with doors to balcony
- Modern décor and fittings throughout
- Double glazed windows and gas central heating
- Private garage with power, beautifully kept gardens and communal parking
- Entryphone system and a passenger lift servicing all floors
- The owner has found a forward purchase