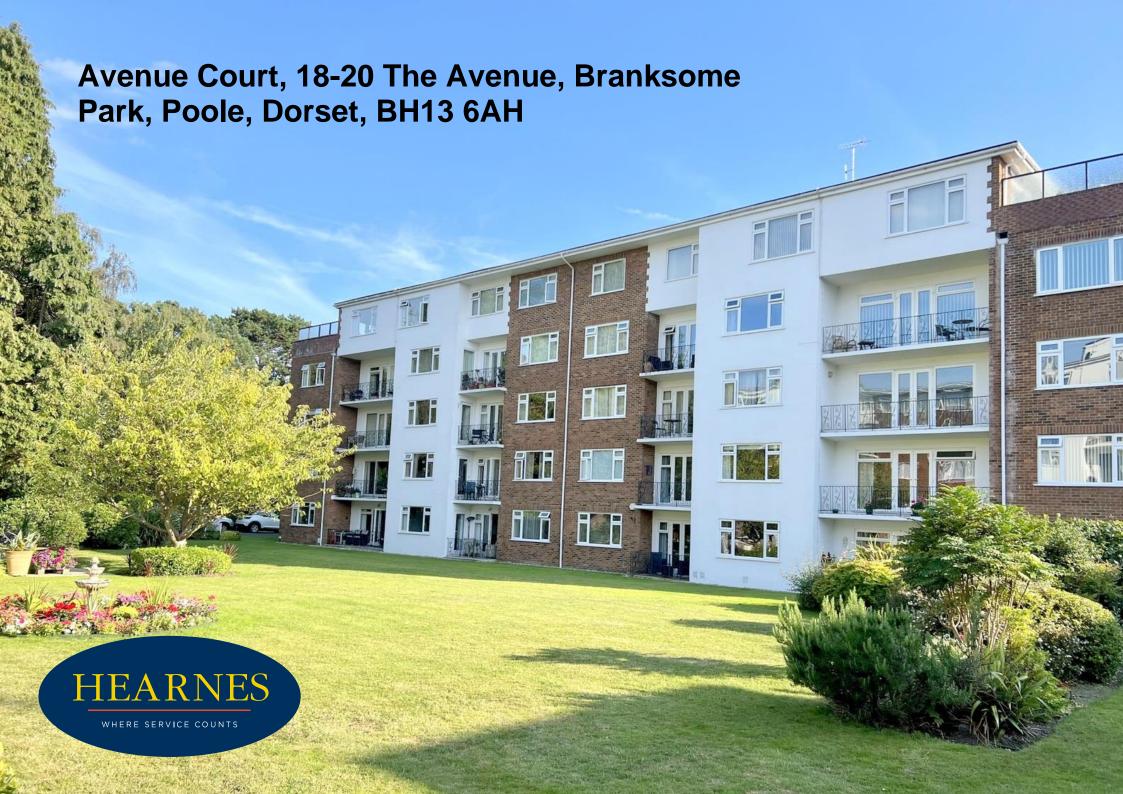

## Avenue Court, 18-20 The Avenue, Branksome Park, Poole, Dorset, BH13 6AH SHARE OF FREEHOLD PRICE £385,000

A well-presented 3 bedroom, first floor apartment, being a level walk to Westbourne, which is approximately 800m away. Recently refurbished throughout, with excellent size rooms and balcony with views over the beautiful, tended gardens. The property has a newly fitted kitchen with integrated appliances, a modern bathroom and shower room. Avenue Court is a development of 4 separate blocks, set around central gardens, with an entryphone system and lifts servicing all floors. Externally the property comes with a single garage and several communal parking bays.

Avenue Court is situated on this beautiful tree lined avenue, approximately a mile from the award winning Branksome beach and 800m from Westbourne, with its range of shops, restaurants, bars, and facilities to include a doctor's surgery, dentist, churches, post office and library. It is convenient for both Poole and Bournemouth town centres, as well as Canford Cliffs village and mainline rail station at Branksome. There are also excellent bus services from Westbourne to Poole, Bournemouth and onwards, including the National Express to Heathrow and Victoria.