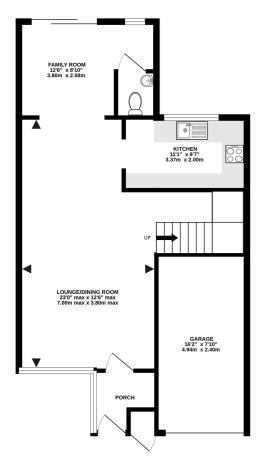

## OFFERS IN EXCESS OF £400,000

It is also worth noting the windows have also been recently replaced.

GROUND FLOOR 661 sq.ft. (61.4 sq.m.) approx.

1ST FLOOR 474 sq.ft. (44.1 sq.m.) approx.

## TOTAL FLOOR AREA: 1135 sq.ft. (105.5 sq.m.) approx.

Whilst every attempt has been made to ensure the accuracy of the floorplan contained here, measurements of doors, windows, comes and any other terms are approximate and no responsibility is taken for any error, prospective purchaser. The services, systems and appliances shown have been tested and no guarantee as to their operability or efficiency can be given.