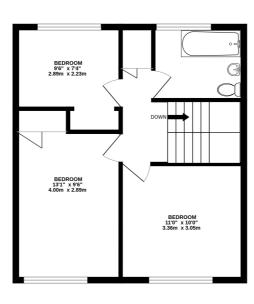

## OFFERS IN EXCESS OF £400,000

It is also worth noting the windows have also been recently replaced.

GROUND FLOOR 661 sq.ft. (61.4 sq.m.) approx.

1ST FLOOR 474 sq.ft. (44.1 sq.m.) approx.

## TOTAL FLOOR AREA: 1135 sq.ft. (105.5 sq.m.) approx.

Whilst every attempt has been made to ensure the accuracy of the floorplan contained here, measurements of doors, windows, comes and any other terms are approximate and no responsibility is taken for any error, prospective purchaser. The services, systems and appliances shown have been tested and no guarantee as to their operability or efficiency can be given.