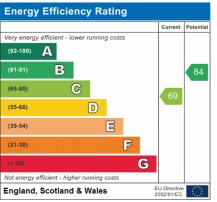

OOR 474 sq.ft. (44.1 sq.m.) approx.





## TOTAL FLOOR AREA: 1135 sq.ft. (105.5 sq.m.) approx.

Whilst every attempt has been made to ensure the accuracy of the floorplan contained here, measurements of doors, windows, comes and any other terms are approximate and no responsibility is taken for any error, prospective purchaser. The services, systems and appliances shown have been tested and no guarantee as to their operability or efficiency can be given.

Made with Methops (2023)

- EXCELLENT LOCATION FOR **SCHOOLS**
- THREE BEDROOMS (TWO **DOUBLES AND A GENEROUS** SINGLE)
- LIVING/DINING ROOM
- CLOAKROOM & PORCH
- BEAUTIFULLY MAINTAINED MATURE AND GENEROUS SIZE **GARDEN**

- STAGGERED END OF TERRACE HOUSE
- REFITTED BATHROOM
- FAMILY ROOM AREA
- REFITTED KITCHEN
- GARAGE AND DRIVE AREA