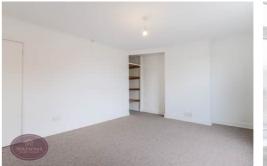

### **Bedroom 1**

4.83m x 3.66m (15' 10" x 12' 0") UPVC double glazed window to the front, storage cupboard and radiator.

### Bedroom 2

3.63m x 2.88m (11' 11" x 9' 5") UPVC double glazed window to the rear and radiator.