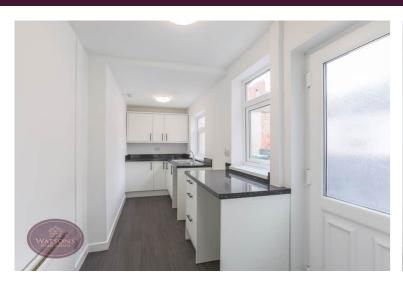

## **Kitchen**

5.10m x 1.80m (16' 9" x 5' 11") A range of matching wall & base units, work surfaces incorporating an inset stainless steel sink & drainer unit. Space for cooker and fridge, freezer, plumbing for washing machine, 2 uPVC double glazed windows to the side, wood effect laminate flooring, radiator and door to the rear garden.