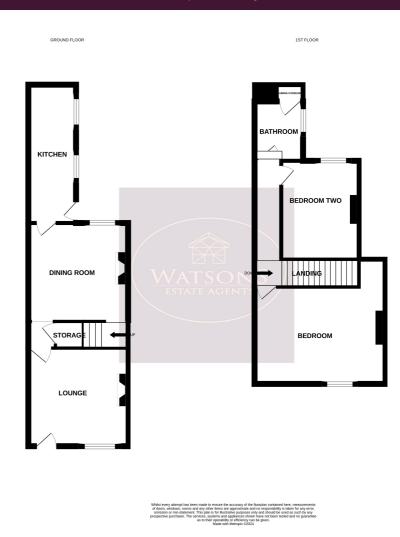

## **Ground Floor**

# Lounge

3.74m x 3.64m (12' 3" x 11' 11") UPVC double glazed entrance door to the front, uPVC double glazed window to the front, feature fire place with inset space for fire, radiator and door to the dining room.

## **Dining Room**

3.76m x 3.61m (12' 4" x 11' 10") UPVC double glazed window to the rear, feature fire place with inset space for fire, radiator, under stairs storage with power, light and intruder alarm panel, door to the stairs to the first floor and door to the kitchen.

## **Kitchen**

5.10m x 1.80m (16' 9" x 5' 11") A range of matching wall & base units, work surfaces incorporating an inset stainless steel sink & drainer unit. Space for cooker and fridge, freezer, plumbing for washing machine, 2 uPVC double glazed windows to the side, wood effect laminate flooring, radiator and door to the rear garden.

#### **First Floor**

## Landing

Access to the attic and doors to both bedrooms and bathroom.

### **Bedroom 1**

4.83m x 3.66m (15' 10" x 12' 0") UPVC double glazed window to the front, storage cupboard and radiator.

### Bedroom 2

3.63m x 2.88m (11' 11" x 9' 5") UPVC double glazed window to the rear and radiator.

#### **Bathroom**

3 piece suite in white comprising WC, pedestal sink unit & bath with shower over. Radiator, cupboard housing the combination boiler and obscured uPVC double glazed window to the side.