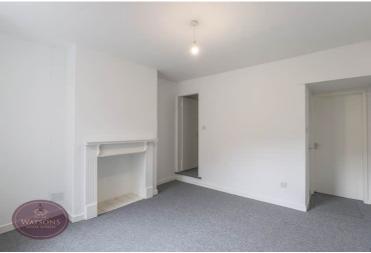

# Lounge

3.74m x 3.64m (12' 3" x 11' 11") UPVC double glazed entrance door to the front, uPVC double glazed window to the front, feature fire place with inset space for fire, radiator and door to the dining room.

## **Dining Room**

3.76m x 3.61m (12' 4" x 11' 10") UPVC double glazed window to the rear, feature fire place with inset space for fire, radiator, under stairs storage with power, light and intruder alarm panel, door to the stairs to the first floor and door to the kitchen.