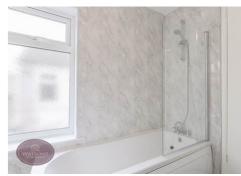

#### **Bathroom**

3 piece suite in white comprising WC, pedestal sink unit & bath with shower over. Radiator, cupboard housing the combination boiler and obscured uPVC double glazed window to the side.