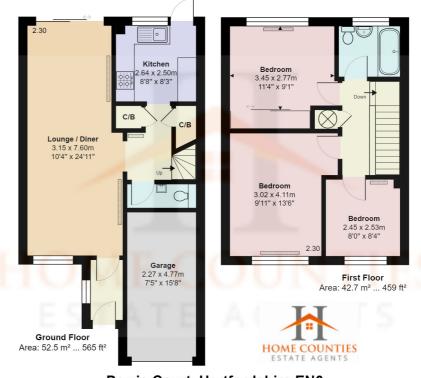

#### **Powis Court, Hertfordshire EN6**

Total Area: 95.1 m² ... 1024 ft²
All measurements are approximate and for display purposes only

IMPORTANT: we would like to inform prospective purchasers that these sales particulars have been prepared as a general guide only. A detailed survey has not been carried out, nor the services, appliances and fittings tested. Room sizes should not be relied upon for furnishing purposes and are approximate. If floor plans are included, they are for guidance only and may not be to scale. If there are any important matters likely to affect you decision to but, please conact us before viwing the property.