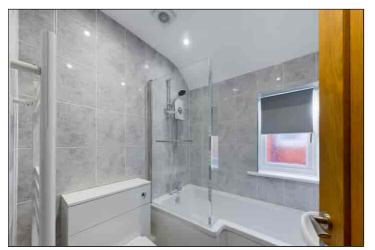

## **Bathroom**

1.78m x 1.63m (5' 10" x 5' 4") There is a frosted double glazed window to the side of the property, P shaped panel bath with an electric shower over, low level w.c and wash hand basin inset to a vanity unit. There are down lights, ladder style towel radiator, extractor and the walls and floor are fully tiled.