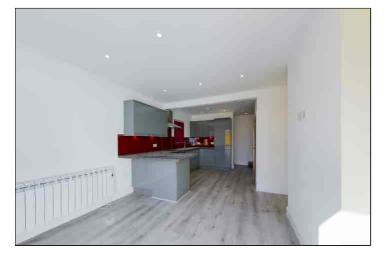

## Kitchen/Breakfast Room

5.56m x 3.50m (18' 3" x 11' 6") This room is open to the conservatory and features a double glazed window to the side of the property. The kitchen comprises a matching range of grey high gloss wall, base and drawer units with Integtated appliances including an electric oven/grill, ceramic hob with an extractor hood over, dishwasher, washing machine and fridge/freezer. There is a sink unit inset to stone effect worktops, breakfast bar area, electric radiator and laminate wood effect flooring.