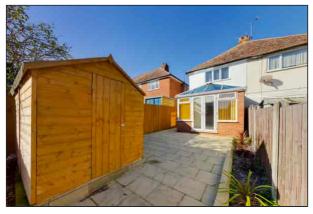

#### Rear Garden

7.15m x 4.75m (23' 5" x 15' 7") This is a landscaped low maintenace paved garden with raised flower beds, side access gate and a timber shed.