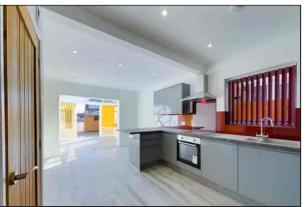

## Kitchen/Breakfast Room

5.56m x 3.50m (18' 3" x 11' 6") This room is open to the conservatory and features a double glazed window to the side of the property. The kitchen comprises a matching range of grey high gloss wall, base and drawer units with Integtated appliances including an electric oven/grill, ceramic hob with an extractor hood over, dishwasher, washing machine and fridge/freezer. There is a sink unit inset to stone effect worktops, breakfast bar area, electric radiator and laminate wood effect flooring.