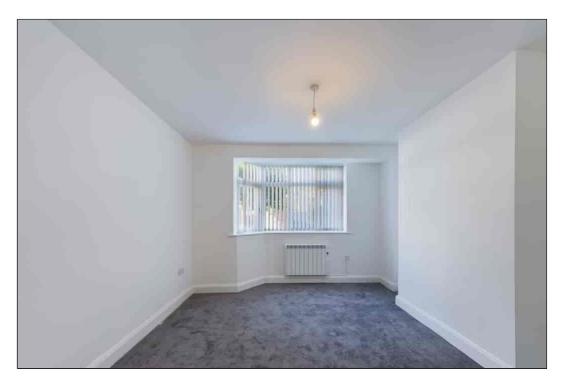

## **Bedroom One**

 $3.59m \times 3.53m (11' 9" \times 11' 7")$  There is a double glazed window to the front of the property, electric radiator, television point and carpet flooring.

### **Bedroom Two**

 $3.53 \,\mathrm{m}$  x  $2.22 \,\mathrm{m}$  extending to 2.60 (11' 7" x 7' 3" extending to 8'5") There is a double glazed window to the rear of the property, electric radiator, television point and carpet flooring.

#### **Bedroom Three**

 $2.40 \text{m} \times 1.79 \text{m} (7' 10" \times 5' 10")$  There is a double glazed window to the side of the property, electric radiator and carpet flooring.