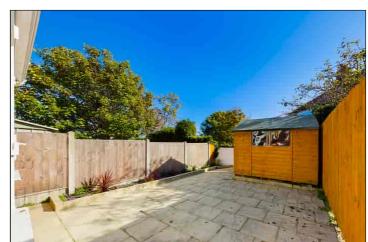

#### Rear Garden

7.15m x 4.75m (23' 5" x 15' 7") This is a landscaped low maintenace paved garden with raised flower beds, side access gate and a timber shed.