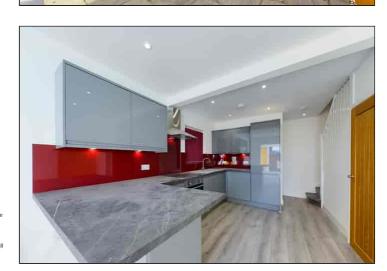

## Kitchen/Breakfast Room

5.56m x 3.50m (18' 3" x 11' 6") This room is open to the conservatory and features a double glazed window to the side of the property. The kitchen comprises a matching range of grey high gloss wall, base and drawer units with Integtated appliances including an electric oven/grill, ceramic hob with an extractor hood over, dishwasher, washing machine and fridge/freezer. There is a sink unit inset to stone effect worktops, breakfast bar area, electric radiator and laminate wood effect flooring.