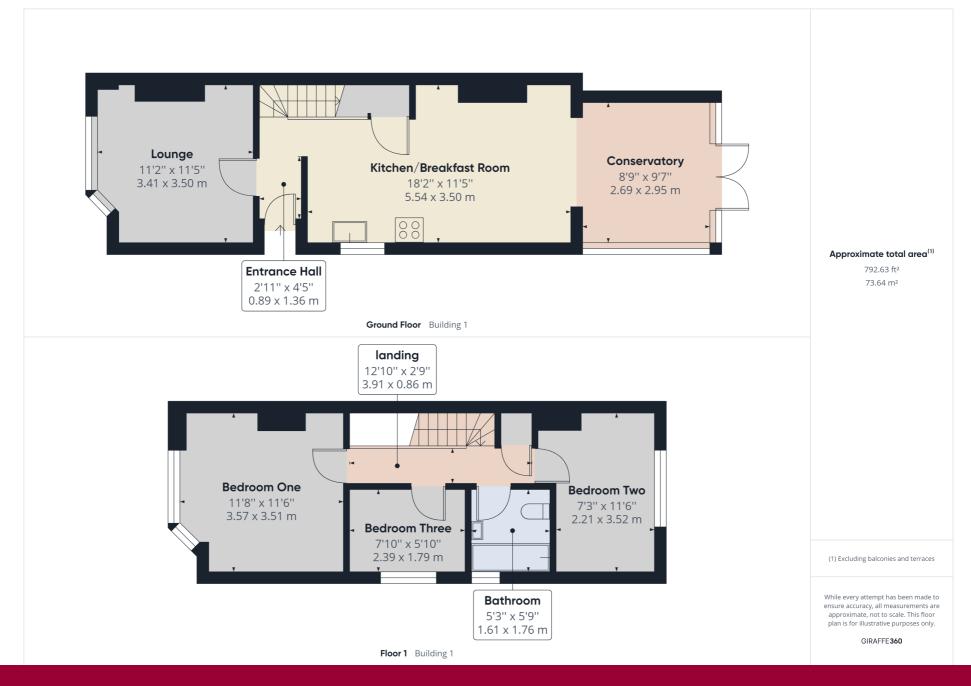

## **Ground Floor**

#### **Entrance**

Access into the property is via a part glazed composite door to the side of the property.

#### **Entrance Hall**

This is an L shaped entrance hall with carpeted stairs to the first floor, laminate wood effect flooring, down lights and a door to the lounge. The entrance hall is open to the kitchen/breakfast room.

## Lounge

3.50m max x 3.44m (11' 6" x 11' 3") There is a double glazed window to the front of the property, electric radiator, television point and carpet flooring.

## Kitchen/Breakfast Room

5.56m x 3.50m (18' 3" x 11' 6") This room is open to the conservatory and features a double glazed window to the side of the property. The kitchen comprises a matching range of grey high gloss wall, base and drawer units with Integtated appliances including an electric oven/grill, ceramic hob with an extractor hood over, dishwasher, washing machine and fridge/freezer. There is a sink unit inset to stone effect worktops, breakfast bar area, electric radiator and laminate wood effect flooring.

## Conservatory

3.03m x 2.95m (9' 11" x 9' 8") There are double glazed French doors to the rear garden, wall lights, electric radiator and laminate wood effect flooring.

#### First Floor

# Landing

There is a loft hatch, built in cupboard housing the hot water cylinder, carpet flooring and doors leading off to the bedrooms and bathroom.

32 Belmont Road, Broadstairs, Kent. CT101LA.

£350,000

## **Bedroom One**

 $3.59m \times 3.53m (11' 9" \times 11' 7")$  There is a double glazed window to the front of the property, electric radiator, television point and carpet flooring.

### **Bedroom Two**

 $3.53 \,\mathrm{m}$  x  $2.22 \,\mathrm{m}$  extending to 2.60 (11' 7" x 7' 3" extending to 8'5") There is a double glazed window to the rear of the property, electric radiator, television point and carpet flooring.

#### **Bedroom Three**

 $2.40 \text{m} \times 1.79 \text{m} (7' 10" \times 5' 10")$  There is a double glazed window to the side of the property, electric radiator and carpet flooring.

## **Bathroom**

1.78m x 1.63m (5' 10" x 5' 4") There is a frosted double glazed window to the side of the property, P shaped panel bath with an electric shower over, low level w.c and wash hand basin inset to a vanity unit. There are down lights, ladder style towel radiator, extractor and the walls and floor are fully tiled.