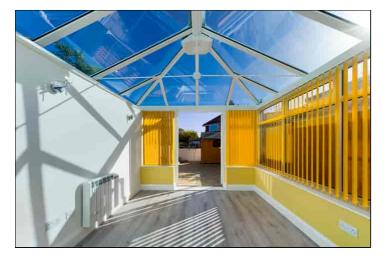

## Conservatory

3.03m x 2.95m (9' 11" x 9' 8") There are double glazed French doors to the rear garden, wall lights, electric radiator and laminate wood effect flooring.