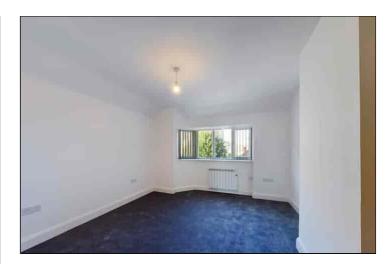

## **Bedroom One**

 $3.59m \times 3.53m (11' 9" \times 11' 7")$  There is a double glazed window to the front of the property, electric radiator, television point and carpet flooring.

### **Bedroom Two**

 $3.53 \,\mathrm{m}$  x  $2.22 \,\mathrm{m}$  extending to 2.60 (11' 7" x 7' 3" extending to 8'5") There is a double glazed window to the rear of the property, electric radiator, television point and carpet flooring.

#### **Bedroom Three**

 $2.40 \text{m} \times 1.79 \text{m} (7' 10" \times 5' 10")$  There is a double glazed window to the side of the property, electric radiator and carpet flooring.