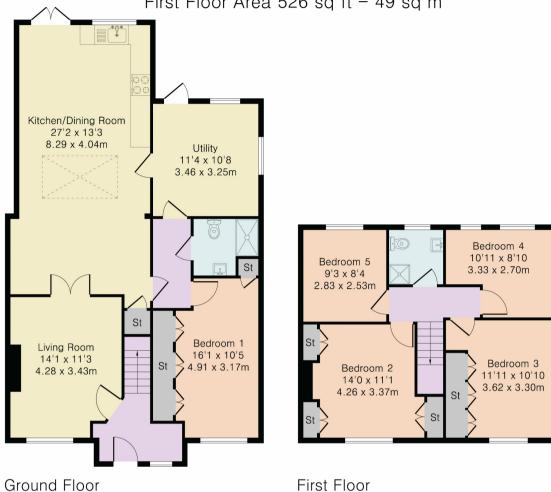

This has created a very flexible living space Including a fifth bedroom downstairs along with two other

Approximate Gross Internal Area 1486 sq ft - 138 sq m Ground Floor Area 960 sq ft - 89 sq m First Floor Area 526 sq ft - 49 sq m