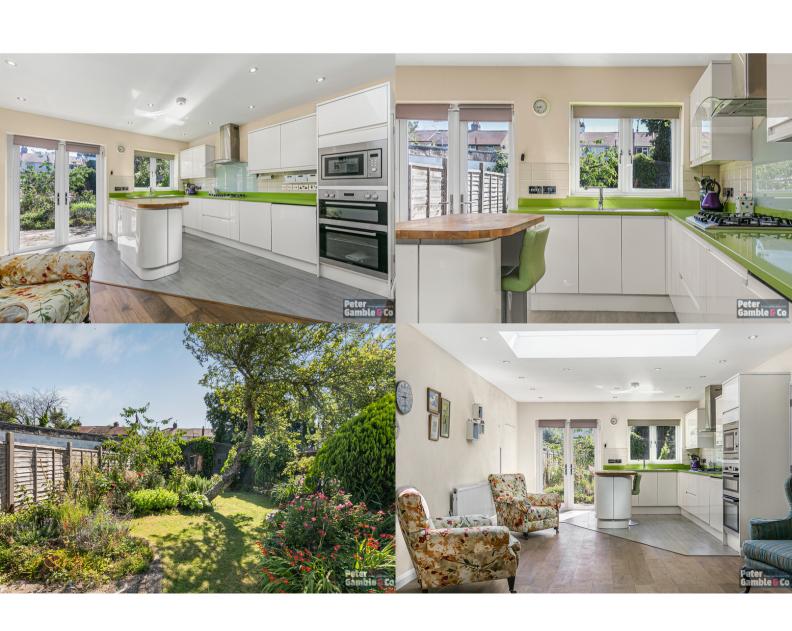

Situated on this quiet residential street in the heart of Perivale close to local shops and bus routes, with excellent local scores close to hand.

This property has been substantially extended with both a double story side extension and also a large wrap around rear extension.

This has created a very flexible living space Including a fifth bedroom downstairs along with two other

Approximate Gross Internal Area 1486 sq ft - 138 sq m Ground Floor Area 960 sq ft - 89 sq m First Floor Area 526 sq ft - 49 sq m