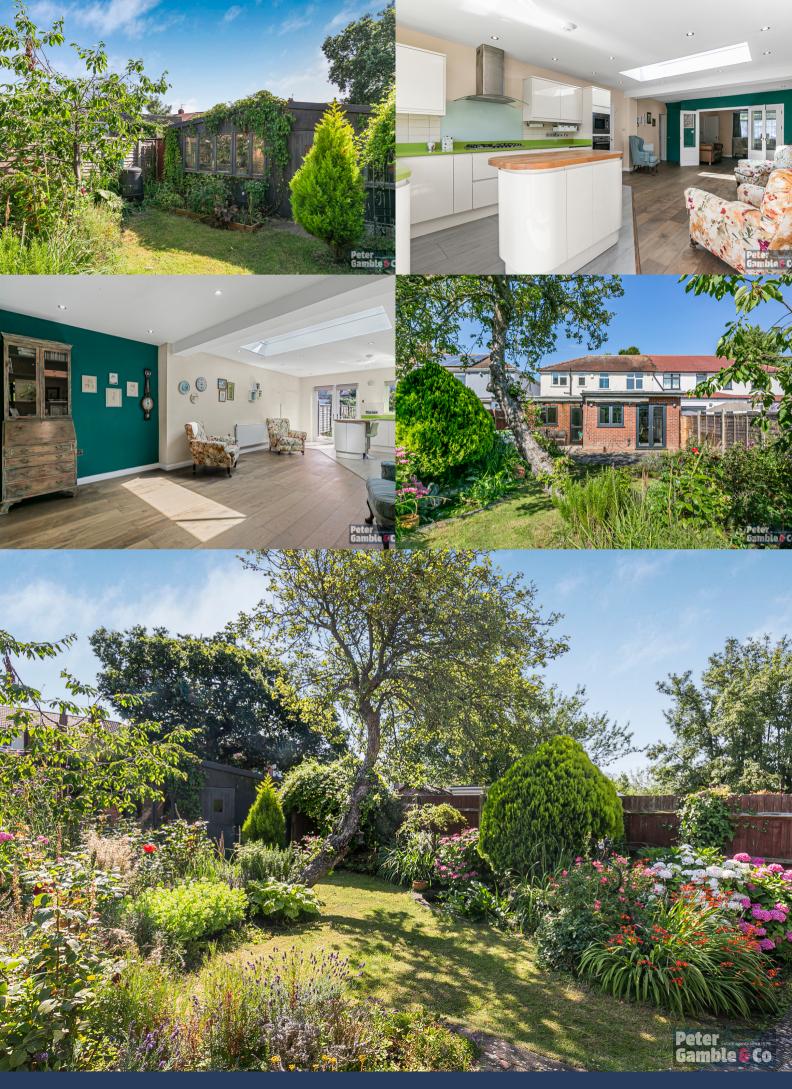

Situated on this quiet residential street in the heart of Perivale close to local shops and bus routes, with excellent local scores close to hand.

This property has been substantially extended with both a double story side extension and also a large wrap around rear extension.

This has created a very flexible living space Including a fifth bedroom downstairs along with two other

Approximate Gross Internal Area 1486 sq ft - 138 sq m Ground Floor Area 960 sq ft - 89 sq m First Floor Area 526 sq ft - 49 sq m