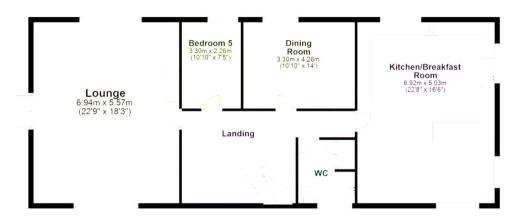

The council tax band is G.

The interior of this beautifully presented property comprises a spacious living room, dining room, 1 bedroom and fitted kitchen/diner on the first floor. The ground floor consists of 4 bedrooms, 1 en-suite and the family bathroom. The exterior boasts a large private rear garden, perfect for enjoying the summer months.

Ground Floor

First Floor

20-22 Bridge End, Leeds, LS1 4DJ t: 0330 004 0050 e: hello@bettermove.co.uk www.bettermove.co.uk