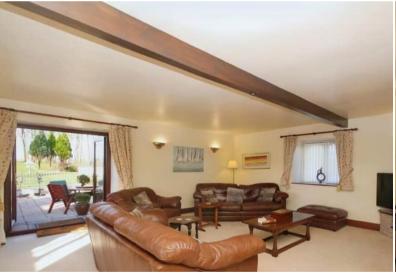

The council tax band is G.

The interior of this beautifully presented property comprises a spacious living room, dining room, 1 bedroom and fitted kitchen/diner on the first floor. The ground floor consists of 4 bedrooms, 1 en-suite and the family bathroom. The exterior boasts a large private rear garden, perfect for enjoying the summer months.