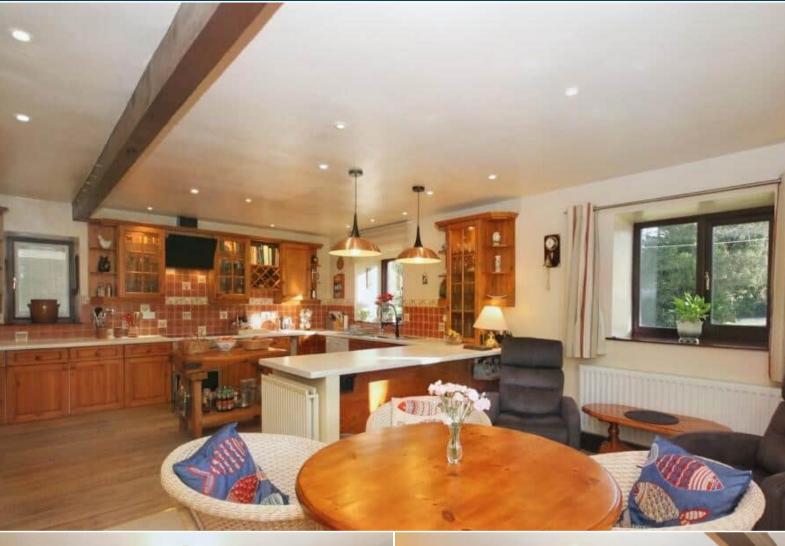

The council tax band is G.

The interior of this beautifully presented property comprises a spacious living room, dining room, 1 bedroom and fitted kitchen/diner on the first floor. The ground floor consists of 4 bedrooms, 1 en-suite and the family bathroom. The exterior boasts a large private rear garden, perfect for enjoying the summer months.