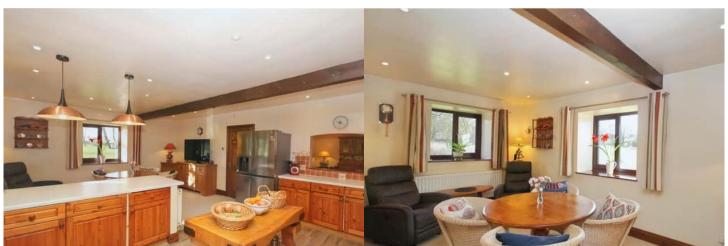

The council tax band is G.

The interior of this beautifully presented property comprises a spacious living room, dining room, 1 bedroom and fitted kitchen/diner on the first floor. The ground floor consists of 4 bedrooms, 1 en-suite and the family bathroom. The exterior boasts a large private rear garden, perfect for enjoying the summer months.