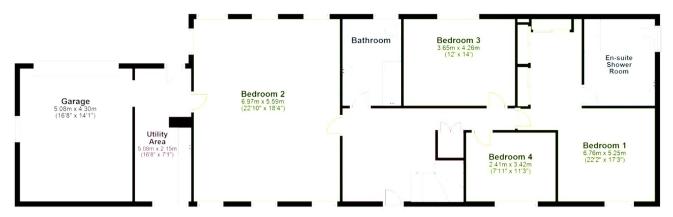

The council tax band is G.

The interior of this beautifully presented property comprises a spacious living room, dining room, 1 bedroom and fitted kitchen/diner on the first floor. The ground floor consists of 4 bedrooms, 1 en-suite and the family bathroom. The exterior boasts a large private rear garden, perfect for enjoying the summer months.

Ground Floor

First Floor

20-22 Bridge End, Leeds, LS1 4DJ t: 0330 004 0050 e: hello@bettermove.co.uk www.bettermove.co.uk