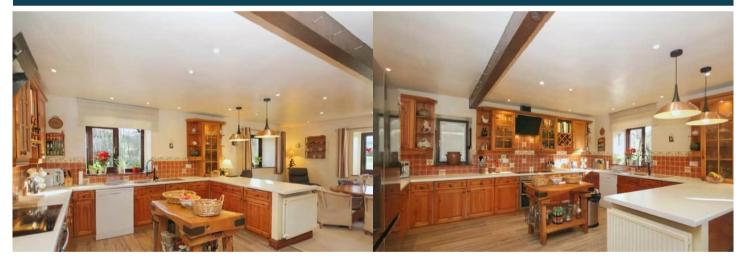

The council tax band is G.

The interior of this beautifully presented property comprises a spacious living room, dining room, 1 bedroom and fitted kitchen/diner on the first floor. The ground floor consists of 4 bedrooms, 1 en-suite and the family bathroom. The exterior boasts a large private rear garden, perfect for enjoying the summer months.