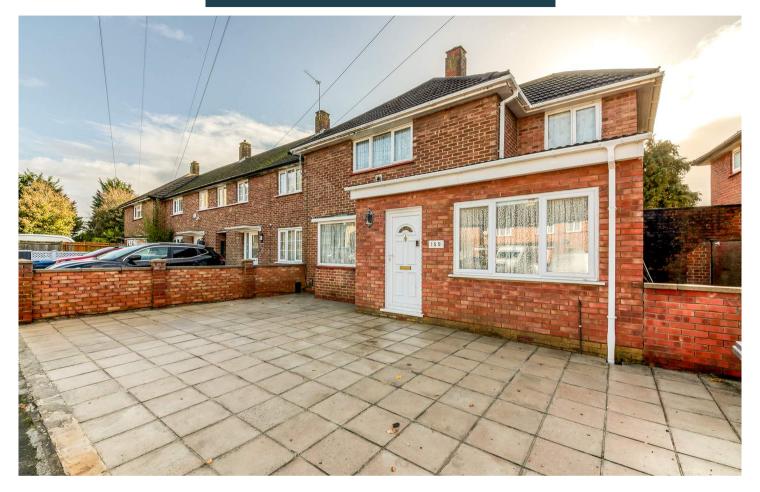

## Truuli

Warbank Crescent, New Addington, Croydon, Surrey, CR0 0AZ £475,000 Freehold

- Large south facing garden
- Side access to the garden
- Drive for multiple cars
- Conservatory

- Scope to extend further
- Kitchen with fitted appliances
- Close to an array of local amenities
- Two bathrooms

## £475,000 Freehold

Located in a prominent area in Addington, this spacious four-bedroom, end-of-terrace house on Warbank Crescent is available to view. Occupying over 1100 square feet of living space with a south-facing this is not one to be missed!