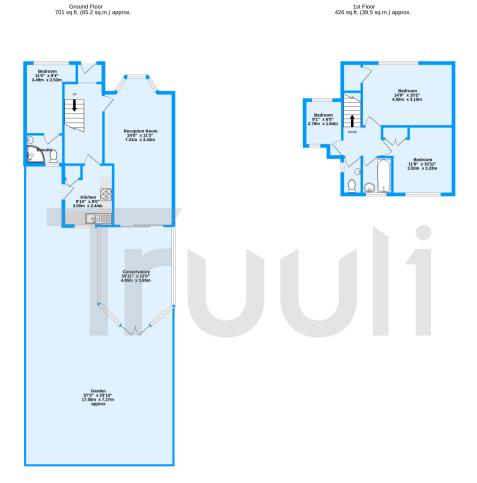

## £475,000 Freehold

Located in a prominent area in Addington, this spacious four-bedroom, end-of-terrace house on Warbank Crescent is available to view. Occupying over 1100 square feet of living space with a south-facing this is not one to be missed!

Warbank Crescent, New Addington, Croydon CR0

TOTAL FLOOR AREA: 1127 sq.ft. (104.7 sq.m.) approx.

Measurements are approximate. Not to scale. Illustrative purposes only
Made with Metropix 20203