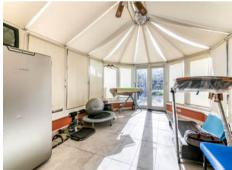

## Truuli

Warbank Crescent, New Addington, Croydon, Surrey, CR0 0AZ £475,000 Freehold

- Large south facing garden
- Side access to the garden
- Drive for multiple cars
- Conservatory

- Scope to extend further
- Kitchen with fitted appliances
- Close to an array of local amenities
- Two bathrooms