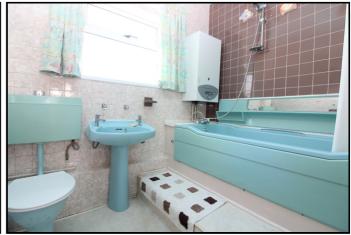

#### Bathroom:

Three piece suite comprising low level wc, panelled bath and wash hand basin.