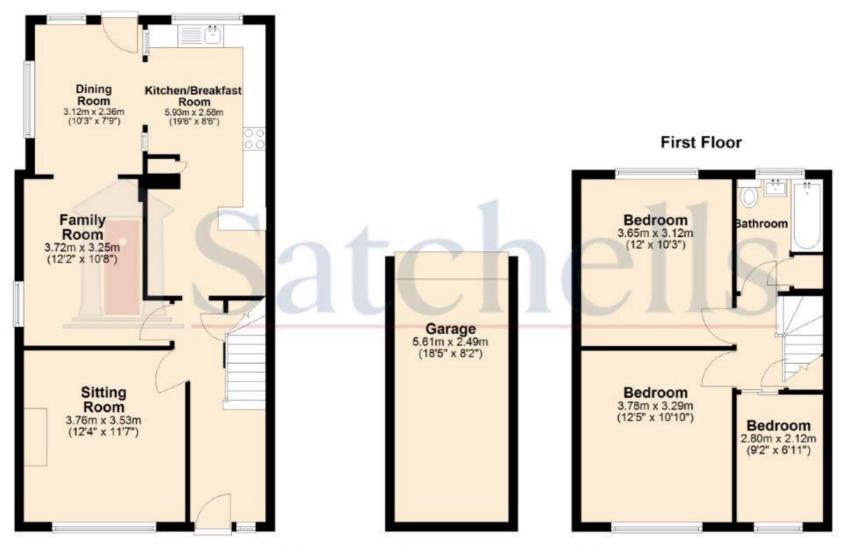

#### **Ground Floor**

For illustrative purposes only - NOT TO SCALE - Measurements shown are approximate. The size and position of doors, windows, appliances and other features are approximate.

Plan produced using PlanUp.