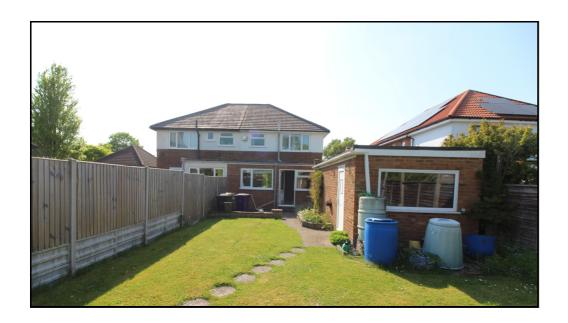

#### **Rear Garden:**

Larger then average rear garden, mainly laid to lawn with patio area.