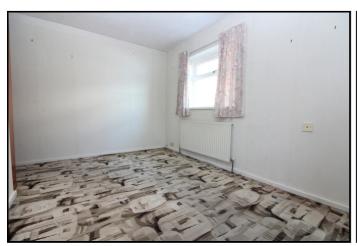

#### **Bedroom One:**

Double glazed window to front aspect. Radiator. Fitted carpet.

#### **Bedroom Two:**

Double glazed window to rear aspect. Radiator. Fitted carpet.

#### **Bedroom Three:**

Double glazed window to front aspect. Radiator. Fitted carpet.