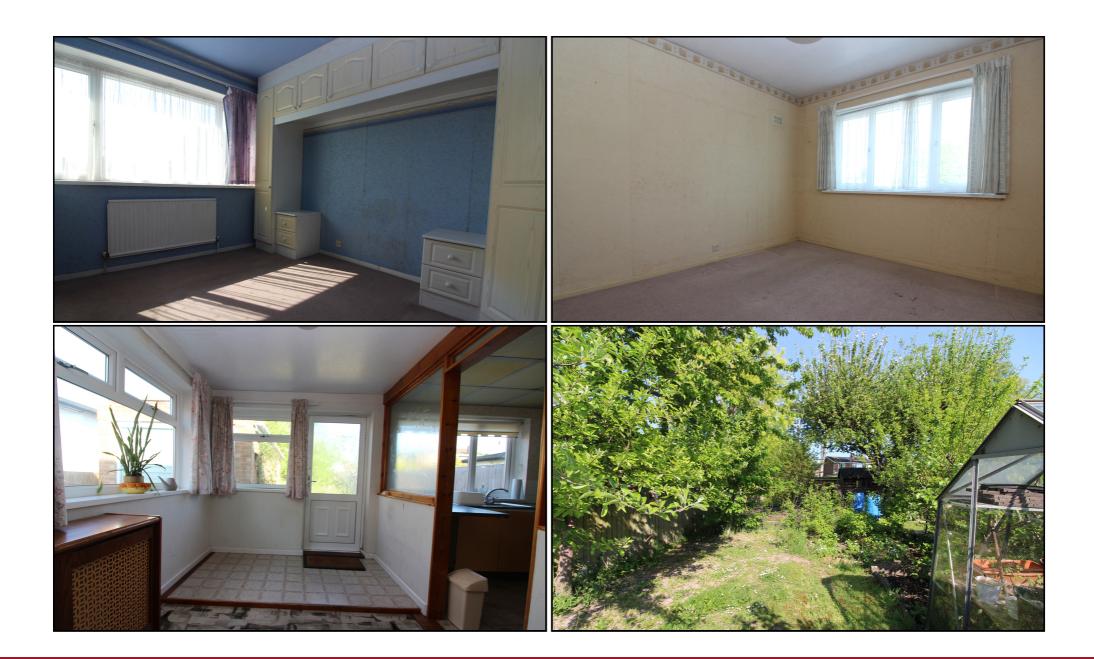

#### **Bedroom One:**

Double glazed window to front aspect. Radiator. Fitted carpet.

#### **Bedroom Two:**

Double glazed window to rear aspect. Radiator. Fitted carpet.

#### **Bedroom Three:**

Double glazed window to front aspect. Radiator. Fitted carpet.

#### **Rear Garden:**

Larger then average rear garden, mainly laid to lawn with patio area.