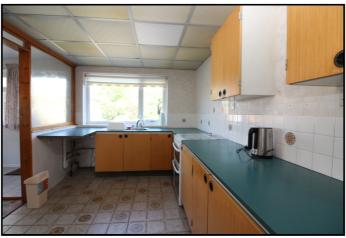

## Kitchen/Diner:

Range of fitted wall and base units. Sink and drainer unit. Plumbed for washing machine. Double glazed windows and door to garden. Tiled flooring.