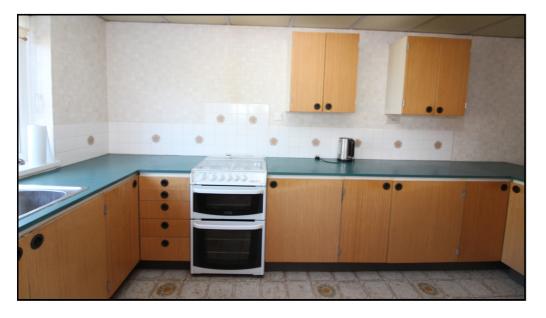

## Kitchen/Diner:

Range of fitted wall and base units. Sink and drainer unit. Plumbed for washing machine. Double glazed windows and door to garden. Tiled flooring.