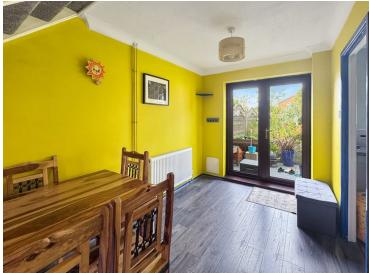

#### Lounge/Diner

 $25'\,8'' \times 14'\,8''$  (7.82m x 4.47m) Box bay window to front, French doors to rear, wood effect flooring, stairs rising to first floor, radiators, TV point and doorway to kitchen.