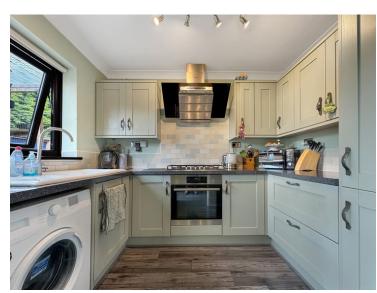

#### **Kitchen**

9' 2" x 7' ( $2.79 \,\mathrm{m}\,\mathrm{x}\,2.13 \,\mathrm{m}$ ) Window to rear, a range of fitted units and drawers with worktops over, inset sink, fitted oven, gas hob and extractor, matching eye level units, wood effect flooring, space for washing machine.