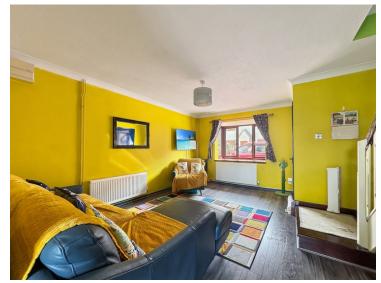

#### Lounge/Diner

 $25'\,8'' \times 14'\,8''$  (7.82m x 4.47m) Box bay window to front, French doors to rear, wood effect flooring, stairs rising to first floor, radiators, TV point and doorway to kitchen.