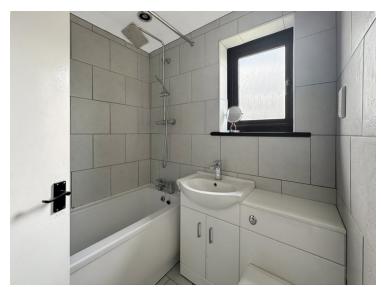

#### **Bathroom**

Obscure window to rear, panel bath with shower over, vanity WC and vanity wash hand basin, radiator, tiled floor and walls.