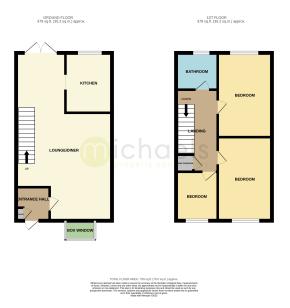

#### Floorplans

#### **Ground Floor**

#### **Entrance Hall**

With storage cupboard, tiled floor and door to lounge/diner.

#### Lounge/Diner

 $25'\,8'' \times 14'\,8''$  (7.82m x 4.47m) Box bay window to front, French doors to rear, wood effect flooring, stairs rising to first floor, radiators, TV point and doorway to kitchen.

#### **Kitchen**

9' 2" x 7' ( $2.79 \,\mathrm{m}\,\mathrm{x}\,2.13 \,\mathrm{m}$ ) Window to rear, a range of fitted units and drawers with worktops over, inset sink, fitted oven, gas hob and extractor, matching eye level units, wood effect flooring, space for washing machine.

#### First Floor

#### Landing

Loft access, airing cupboard, doors to.

#### **Bedroom One**

 $12^{\prime}$  6" x 8' 4" (3.81m x 2.54m) Window to front, radiator.

#### **Bedroom Two**

 $12'6" \times 8'4"$  (3.81m x 2.54m) Window to rear, radiator.

#### **Bedroom Three**

 $6' \times 5' 7''$  (1.83m x 1.70m) Window to front and radiator.

#### **Bathroom**

Obscure window to rear, panel bath with shower over, vanity WC and vanity wash hand basin, radiator, tiled floor and walls.