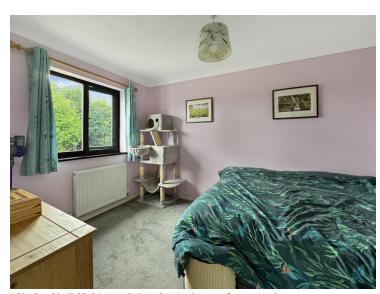

#### **Bedroom One**

 $12^{\prime}$  6" x 8' 4" (3.81m x 2.54m) Window to front, radiator.

#### **Bedroom Two**

 $12'6" \times 8'4"$  (3.81m x 2.54m) Window to rear, radiator.