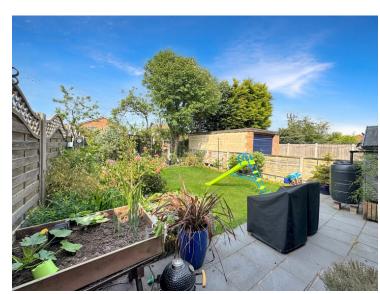

#### Garden

A good size, mainly laid to lawn, all enclosed by panel fencing, gated side access.

#### **Parking**

Off road parking is available to the side of the property via a block paved driveway.