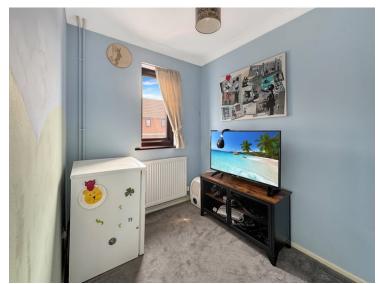

#### **Bedroom Three**

 $6' \times 5' 7''$  (1.83m x 1.70m) Window to front and radiator.