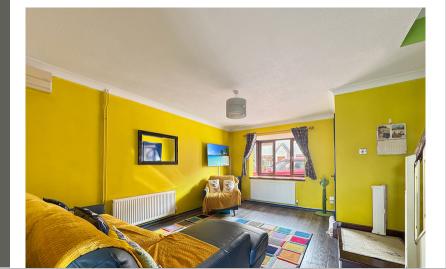

#### Lounge/Diner

 $25'\,8'' \times 14'\,8''$  (7.82m x 4.47m) Box bay window to front, French doors to rear, wood effect flooring, stairs rising to first floor, radiators, TV point and doorway to kitchen.