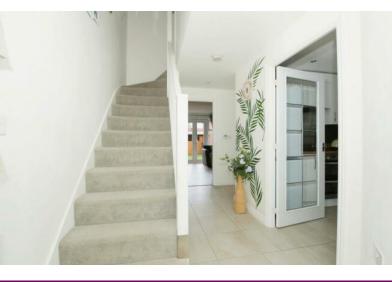

#### **ENTRANCE HALL**

Door to front, tiled flooring, stairs to first floor and cupboard.