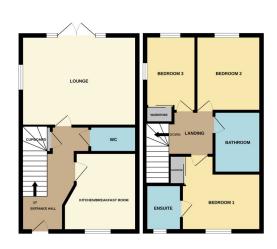

# **AGENTS NOTE**

The floorplan is for illustrative purposes only. Fixtures and fittings may not represent the current state of the property. Not to scale and is meant as a guide only.

As is normal with many modern housing estates, there is an annual fee for the upkeep of the roads, lighting and communal green areas. For further information please call Rosedale Property Agents.

#### **ENTRANCE HALL**

Door to front, tiled flooring, stairs to first floor and cupboard.

#### **CLOAKROOM**

Fitted with a two piece suite comprising WC and wash hand basin, 1/2 tiled walls, tiled flooring and extractor fan.

# KITCHEN/BREAKFAST

11' 8"  $\times$  10' 0" (3.56m  $\times$  3.05m) (approx.) Fitted with a range of base and eye level units, sink unit with mixer tap, upstands, integrated oven, hob, extractor fan, plumbing for dishwasher and washing machine, tiled flooring, fridge freezer space and UPVC window to front.

#### **LOUNGE**

15' 6" x 12' 1" (4.72m x 3.68m) (approx.) UPVC French doors to garden, laminated flooring and radiator.

#### **LANDING**

Loft access and radiator.

#### **BEDROOM ONE**

11' 3"  $\times$  9' 3" (3.43m  $\times$  2.82m) (approx.) UPVC window to front, radiator and built in wardrobes.

# **ENSUITE**

Fitted with a three piece suite comprising WC, wash hand basin and shower cubicle, radiator, 1/2 tiled walls and UPVC window to front.

# **BEDROOM TWO**

10' 10" x 8' 7" (3.30m x 2.62m) (approx.) UPVC window to rear and radiator.

#### **BEDROOM THREE**

10' 10"  $\times$  6' 7" (3.30m  $\times$  2.01m) (approx.) UPVC window to rear, radiator and fitted wardrobe.

#### **BATHROOM**

Fitted with a three piece suite comprising WC, wash hand basin and bath with shower over, 1/2 tiled walls, extractor fan and radiator.