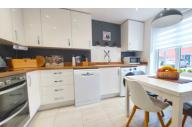

# KITCHEN/BREAKFAST

11' 8"  $\times$  10' 0" (3.56m  $\times$  3.05m) (approx.) Fitted with a range of base and eye level units, sink unit with mixer tap, upstands, integrated oven, hob, extractor fan, plumbing for dishwasher and washing machine, tiled flooring, fridge freezer space and UPVC window to front.