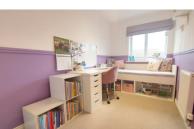

# **BEDROOM TWO**

10' 10" x 8' 7" (3.30m x 2.62m) (approx.) UPVC window to rear and radiator.

#### **BEDROOM THREE**

10' 10"  $\times$  6' 7" (3.30m  $\times$  2.01m) (approx.) UPVC window to rear, radiator and fitted wardrobe.