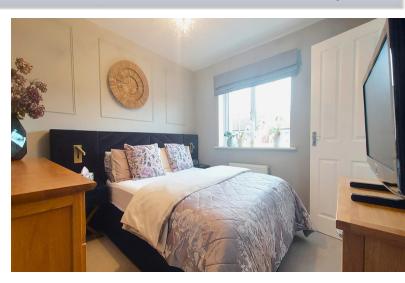

#### **BEDROOM ONE**

11' 3"  $\times$  9' 3" (3.43m  $\times$  2.82m) (approx.) UPVC window to front, radiator and built in wardrobes.

# **BEDROOM TWO**

10' 10" x 8' 7" (3.30m x 2.62m) (approx.) UPVC window to rear and radiator.

#### **BEDROOM THREE**

10' 10"  $\times$  6' 7" (3.30m  $\times$  2.01m) (approx.) UPVC window to rear, radiator and fitted wardrobe.