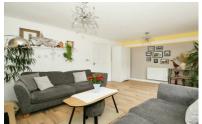

#### **LOUNGE**

15' 6" x 12' 1" (4.72m x 3.68m) (approx.) UPVC French doors to garden, laminated flooring and radiator.