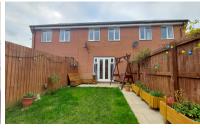

#### **LOUNGE**

15' 6" x 12' 1" (4.72m x 3.68m) (approx.) UPVC French doors to garden, laminated flooring and radiator.

#### **OUTSIDE**

Laid to lawn, shed, enclosed by fencing, rear gated access, power point and outside tap.

Tandem parking to side.