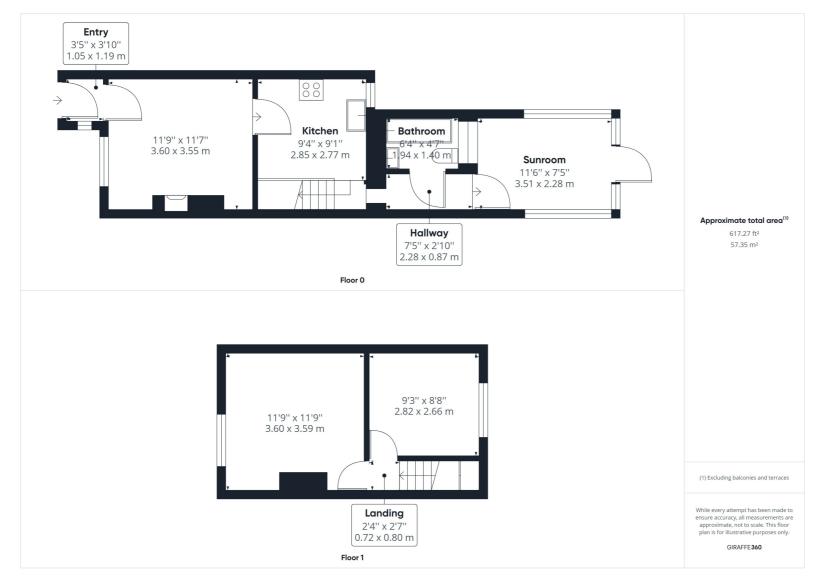

As you step inside the cottage, you'll be greeted by the entrance porch offering ideal storage. As you go into the living room you will find a warm and inviting atmosphere, with the perfect blend of traditional features and modern comforts. The living room boasts a cozy fireplace with wood burner and exposed wooden beams, creating a homely and welcoming ambiance. The kitchen is well-equipped, with all the necessary appliances and storage space. The cottage also benefits from a useful rear conservatory which can be used as a dining room or home office as well as for extra storage or laundry.

Upstairs, there are two comfortable and beautifully presented bedrooms, each with their own unique charm. The principal bedroom is spacious and boasts stunning countryside views, providing the perfect retreat after a long day. The second bedroom is also a good size and would make an ideal guest room or home office.