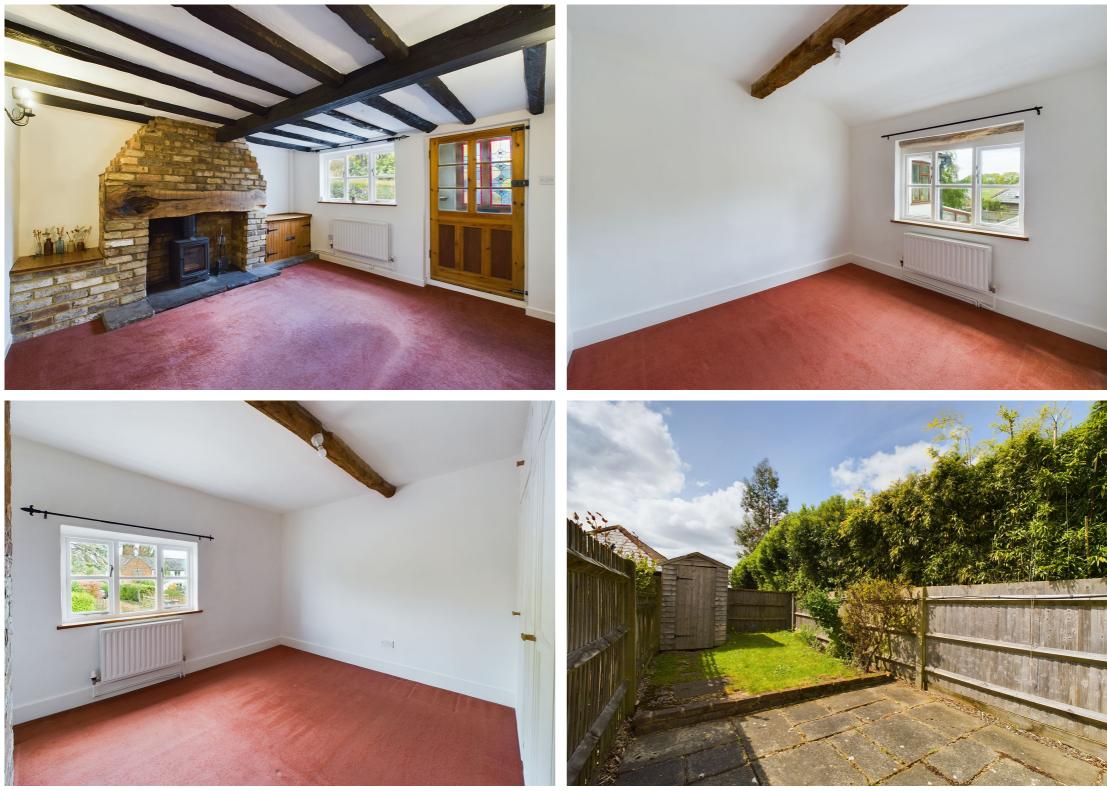

As you step inside the cottage, you'll be greeted by the entrance porch offering ideal storage. As you go into the living room you will find a warm and inviting atmosphere, with the perfect blend of traditional features and modern comforts. The living room boasts a cozy fireplace with wood burner and exposed wooden beams, creating a homely and welcoming ambiance. The kitchen is well-equipped, with all the necessary appliances and storage space. The cottage also benefits from a useful rear conservatory which can be used as a dining room or home office as well as for extra storage or laundry.

Upstairs, there are two comfortable and beautifully presented bedrooms, each with their own unique charm. The principal bedroom is spacious and boasts stunning countryside views, providing the perfect retreat after a long day. The second bedroom is also a good size and would make an ideal guest room or home office.

The cottage is set in a lovely garden, perfect for enjoying the great outdoors and al fresco dining. There is also a driveway providing off-street parking, providing added convenience and security.

Located in the sought-after village of Peters Green, this property offers the best of both worlds - a peaceful and rural setting, yet within easy reach of local amenities and transport links. The village has a charming community spirit and is home to a local pub, village hall and a wellregarded primary school in nearby Kimpton.