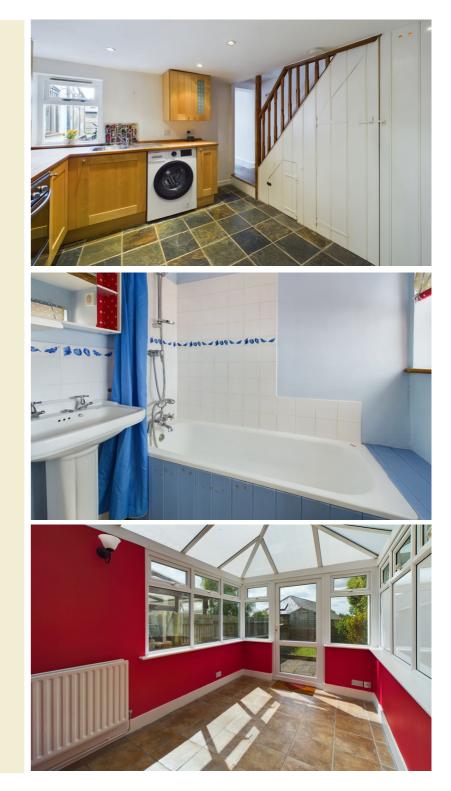

As you step inside the cottage, you'll be greeted by the entrance porch offering ideal storage. As you go into the living room you will find a warm and inviting atmosphere, with the perfect blend of traditional features and modern comforts. The living room boasts a cozy fireplace with wood burner and exposed wooden beams, creating a homely and welcoming ambiance. The kitchen is well-equipped, with all the necessary appliances and storage space. The cottage also benefits from a useful rear conservatory which can be used as a dining room or home office as well as for extra storage or laundry.

Upstairs, there are two comfortable and beautifully presented bedrooms, each with their own unique charm. The principal bedroom is spacious and boasts stunning countryside views, providing the perfect retreat after a long day. The second bedroom is also a good size and would make an ideal guest room or home office.