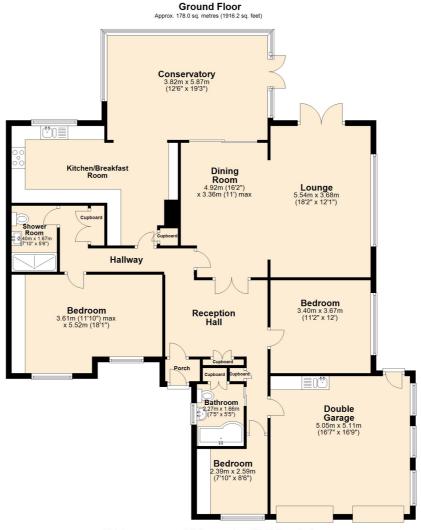

This delightfully presented property occupies a generous plot 0.26 acre and is matched internally with a spacious floor area covering 1,900 sq ft approximately.

Upon arrival, you will be met with a good-sized reception hall, which leads into the main reception space. These areas flow effortlessly and are ideal for a cozy evening in or entertaining family and friends, with the lounge and dining areas leading through to the conservatory that also links into the fabulous kitchen.

There are THREE BEDROOMS, with two bedrooms close to the main bathroom and a further bedroom with a separate shower room and WC providing the perfect guest accommodation.

There is ample OFF-ROAD parking and a DOUBLE GARAGE, together with extensive gardens to the front, side and rear.

To view, call 01704 516 626. Follow us on Facebook and Instagram.

9 The Beacons School Lane, Formby, L37 3LN | t: 01704 516 626 | email: hello@stephaniemacnab.co.uk

Total area: approx. 178.0 sq. metres (1916.2 sq. feet)

Plan produced using PlanUp.