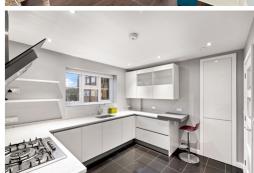

ed in the picturesque Cordova Court on Sandgate Road. Housed in an elegant Art Deco building, this property exudes timeless charm and character. You'll be greeted by a spacious lounge area, perfect for entertaining guests or simply relaxing after a long day. The kitchen is fully equipped with a utility room for added convenience. The master bedroom boasts a luxurious en-suite bathroom and there is access to your very own private balcony from the lounge, where you can enjoy the fresh air and gorgeous views of the surrounding neighbourhood. With a lift for easy access, a garage to the rear for parking convenience, and the added bonus of a share of freehold, this property offers both luxury and practicality. Don't miss out on the opportunity to make this exquisite apartment your new home!





#### **Entrance Hall**

#### Lounge

16' 4" x 15' 10" (4.98m x 4.83m)

#### Kitchen

12' 2" x 11' 0" (3.71m x 3.35m)

## **Utility Area**

## **Shower Room**

9' 1" x 6' 11" (2.77m x 2.11m)

#### **Bedroom One**

15' 5" x 9' 11" (4.70m x 3.02m)

# **En-Suite**

#### **Bedroom Two**

14' 10" x 14' 10" (4.52m x 4.52m)

#### Walk-In Wardrobe

## **Bedroom Three**

11' 11" x 9' 10" (3.63m x 3.00m)

#### **Bedroom Four**

13' 4" x 11' 10" (4.06m x 3.61m) Currently used as a dining room.

# Balcony

## Garage

17' 7" x 8' 6" (5.36m x 2.59m) With electric up and over door.

## Lease + Service Charges

We understand the lease has 946 years remaining and the property has a share of the freehold.

Service charge is currently GBP 2,800 per year payable as GBP 700 every



# Third Floor



# Outbuil