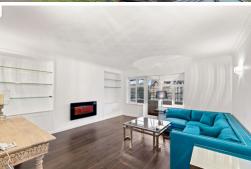

tled in the picturesque Cordova Court on Sandgate Road. Housed in an elegant Art Deco building, this property exudes timeless charm and character. You'll be greeted by a spacious lounge area, perfect for entertaining guests or simply relaxing after a long day. The kitchen is fully equipped with a utility room for added convenience. The master bedroom boasts a luxurious en-suite bathroom and there is access to your very own private balcony from the lounge, where you can enjoy the fresh air and gorgeous views of the surrounding neighbourhood. With a lift for easy access, a garage to the rear for parking convenience, and the added bonus of a share of freehold, this property offers both luxury and practicality. Don't miss out on the opportunity to make this exquisite apartment your new home!





#### **Entrance Hall**

#### Lounge

16' 4" x 15' 10" (4.98m x 4.83m)

#### Kitchen

12' 2" x 11' 0" (3.71m x 3.35m)

## **Utility Area**

## **Shower Room**

9' 1" x 6' 11" (2.77m x 2.11m)

#### **Bedroom One**

15' 5" x 9' 11" (4.70m x 3.02m)

# **En-Suite**

#### **Bedroom Two**

14' 10" x 14' 10" (4.52m x 4.52m)

#### Walk-In Wardrobe

## **Bedroom Three**

11' 11" x 9' 10" (3.63m x 3.00m)

#### **Bedroom Four**

13' 4" x 11' 10" (4.06m x 3.61m) Currently used as a dining room.

# Balcony

## Garage

17' 7" x 8' 6" (5.36m x 2.59m) With electric up and over door.

## Lease + Service Charges

We understand the lease has 946 years remaining and the property has a share of the freehold.

Service charge is currently GBP 2,800 per year payable as GBP 700 every



# Third Floor



# Outbu