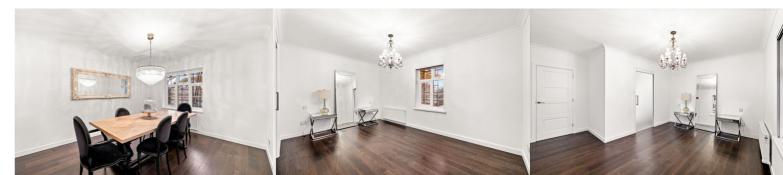

#### **Bedroom Four**

13' 4" x 11' 10" (4.06m x 3.61m) Currently used as a dining room.