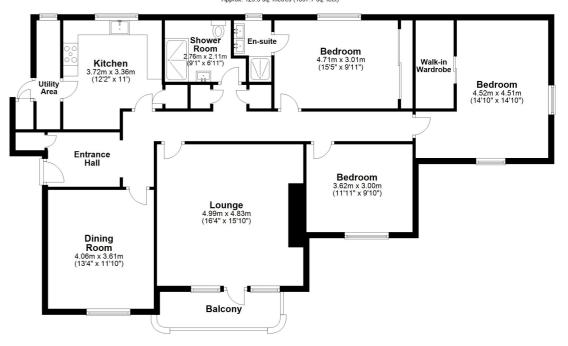

w home!





#### **Entrance Hall**

#### Lounge

16' 4" x 15' 10" (4.98m x 4.83m)

#### Kitchen

12' 2" x 11' 0" (3.71m x 3.35m)

## **Utility Area**

## **Shower Room**

9' 1" x 6' 11" (2.77m x 2.11m)

#### **Bedroom One**

15' 5" x 9' 11" (4.70m x 3.02m)

# **En-Suite**

#### **Bedroom Two**

14' 10" x 14' 10" (4.52m x 4.52m)

#### Walk-In Wardrobe

## **Bedroom Three**

11' 11" x 9' 10" (3.63m x 3.00m)

#### **Bedroom Four**

13' 4" x 11' 10" (4.06m x 3.61m) Currently used as a dining room.

# Balcony

## Garage

17' 7" x 8' 6" (5.36m x 2.59m) With electric up and over door.

## Lease + Service Charges

We understand the lease has 946 years remaining and the property has a share of the freehold.

Service charge is currently GBP 2,800 per year payable as GBP 700 every



# Third Floor



# Outbuilding Approx. 13.9 sq. metres (150.0 sq. feet)

**Garage** 5.36m x 2.60m (17'7" x 8'6")

Whilst every attempt has been made to ensure the accuracy of the floor plan contained here, measurements of doors, windows, rooms and any other items are approximate and no responsist taken for any error, omission or mis-statement. This plan is for illustrative purposes only and should be used as such by any prospective purchaser. Plan produced using PlanIpt.