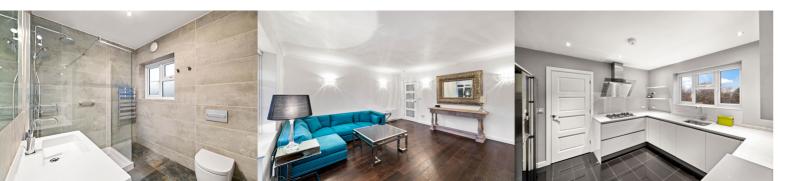

61m) Currently used as a dining room.

# Balcony

## Garage

17' 7" x 8' 6" (5.36m x 2.59m) With electric up and over door.

## Lease + Service Charges

We understand the lease has 946 years remaining and the property has a share of the freehold.

Service charge is currently GBP 2,800 per year payable as GBP 700 every



# Third Floor



# Outbuilding Approx. 13.9 sq. metres (150.0 sq. feet)

**Garage** 5.36m x 2.60m (17'7" x 8'6")

Whilst every attempt has been made to ensure the accuracy of the floor plan contained here, measurements of doors, windows, rooms and any other items are approximate and no responsist taken for any error, omission or mis-statement. This plan is for illustrative purposes only and should be used as such by any prospective purchaser. Plan produced using PlanIpt.