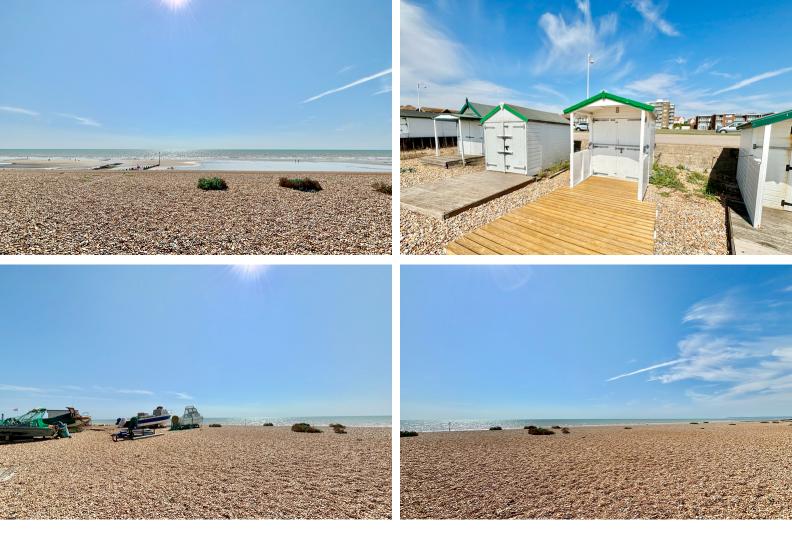

Beach Hut 94 East Parade, Bexhill on Sea, East Sussex, TN40 1PN

£30,000

- Brand New Beach Hut & Base
- Uninterrupted Sea Views
- Quiet Position Close To Galley Hill
- Council License £650 Per Annum
- Skinners Beach Hut
- Insulated So Can Be Used All Year Round
- Viewing Highly Recommended