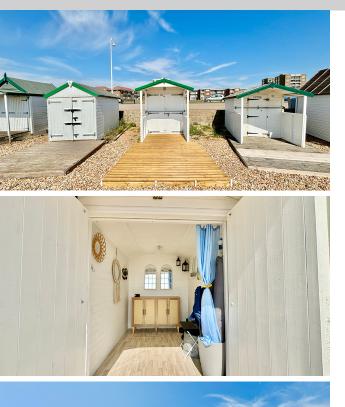

Beach Hut 94 East Parade, Bexhill on Sea, East Sussex, TN40 1PN

£30,000

- Brand New Beach Hut & Base
- Uninterrupted Sea Views
- Quiet Position Close To Galley Hill
- Council License £650 Per Annum
- Skinners Beach Hut
- Insulated So Can Be Used All Year Round
- Viewing Highly Recommended