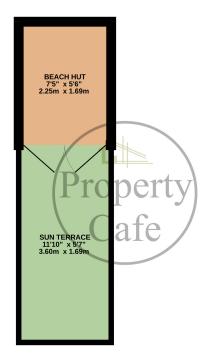

GROUND FLOOR 41 sq.ft. (3.8 sq.m.) approx.

TOTAL FLOOR AREA : 41 sq.ft. (3.8 sq.m.) approx. White very attempt has been much the accuracy of the Sociption contained here, reassurements, consistor or mis-sense. The pain is the interartie properce only with balance of the society any prospective partnase. The service, system and applications shown have not been table and to guarantee and the society of t