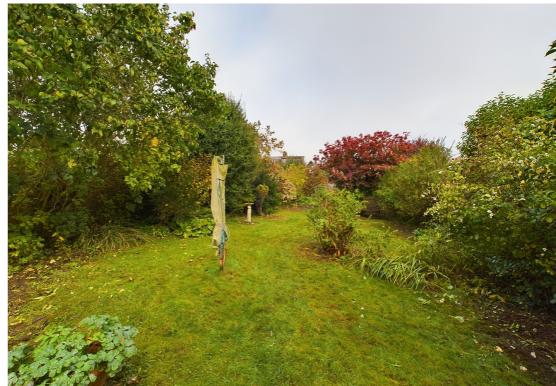

To the first floor is a hallway with boiler cupboard, principal bedroom with bay window and fitted wardrobe space, further double bedroom with WC, shower and access into generous eaves storage.

The property is set on a generous plot with a well established rear garden mainly laid to lawn, offering patio space and path leading to a greenhouse and shed. To the front is a well manicured garden with driveway, space for several vehicles and side access to the rear.