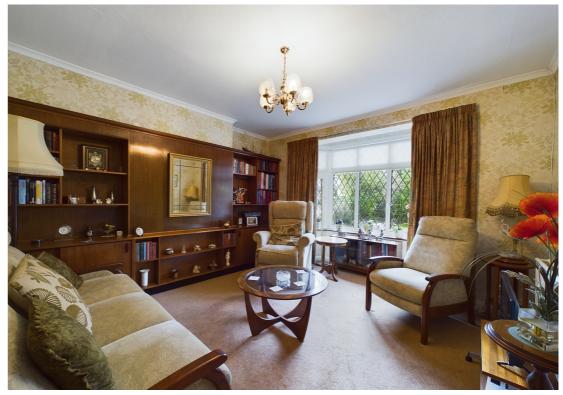

To the ground floor is a spacious living room with bay window, dining room with open fireplace, bedroom/study, bathroom with bath, wash hand basin and WC and a kitchen/breakfast room offering a range of base and eye level units and door leading onto the rear garden.