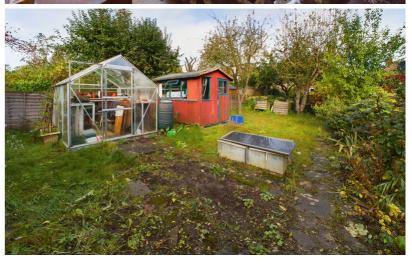

To the first floor is a hallway with boiler cupboard, principal bedroom with bay window and fitted wardrobe space, further double bedroom with WC, shower and access into generous eaves storage.

The property is set on a generous plot with a well established rear garden mainly laid to lawn, offering patio space and path leading to a greenhouse and shed. To the front is a well manicured garden with driveway, space for several vehicles and side access to the rear.