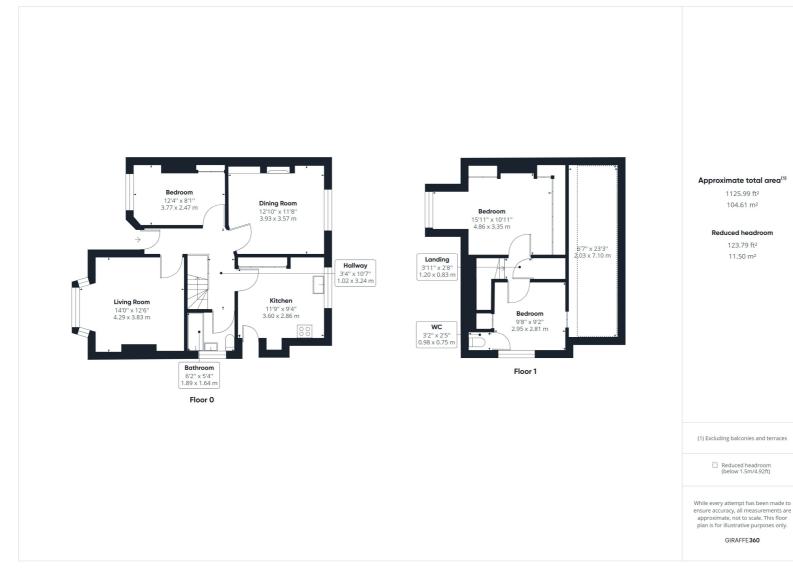

To the ground floor is a spacious living room with bay window, dining room with open fireplace, bedroom/study, bathroom with bath, wash hand basin and WC and a kitchen/breakfast room offering a range of base and eye level units and door leading onto the rear garden.

To the first floor is a hallway with boiler cupboard, principal bedroom with bay window and fitted wardrobe space, further double bedroom with WC, shower and access into generous eaves storage.

The property is set on a generous plot with a well established rear garden mainly laid to lawn, offering patio space and path leading to a greenhouse and shed. To the front is a well manicured garden with driveway, space for several vehicles and side access to the rear.

1125.99 ft<sup>2</sup>

104.61 m<sup>2</sup>

Reduced headroom 123.79 ft<sup>2</sup> 11.50 m<sup>2</sup>

GIRAFFE360

All measurements are approximate and quoted in metric with imperial equivalents and for general guidance only and whilst every attempt has been made to ensure accuracy, they must not be relied on. The fixtures, fittings and appliances referred to have not been tested and therefore no guarantee can be given and that they are in working order. Internal photographs are reproduced for general information and it must not be inferred that any item shown is included with the property. For a free valuation, contact the numbers listed on the brochure.