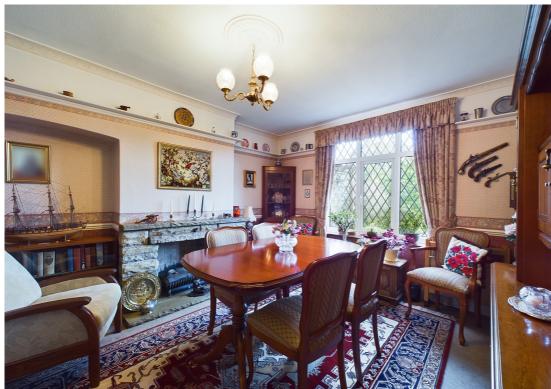

To the ground floor is a spacious living room with bay window, dining room with open fireplace, bedroom/study, bathroom with bath, wash hand basin and WC and a kitchen/breakfast room offering a range of base and eye level units and door leading onto the rear garden.