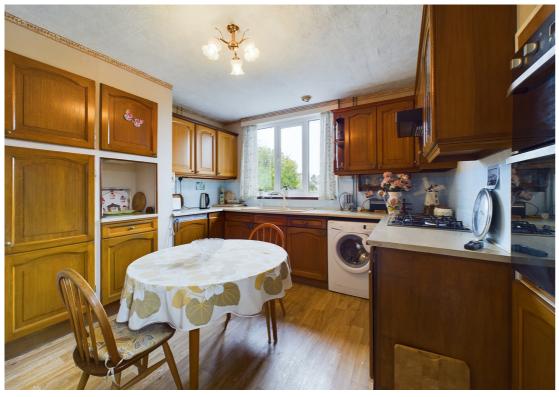

To the ground floor is a spacious living room with bay window, dining room with open fireplace, bedroom/study, bathroom with bath, wash hand basin and WC and a kitchen/breakfast room offering a range of base and eye level units and door leading onto the rear garden.