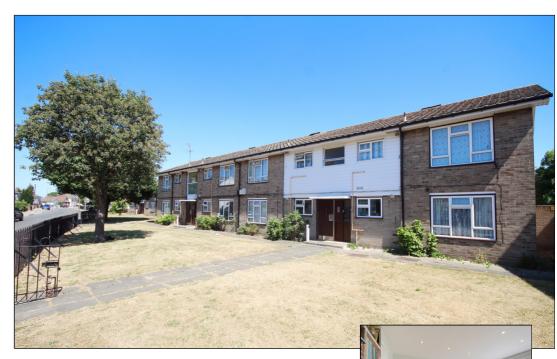

### **EXTERIOR**

#### **Rear Exterior**

Communal parking and a brick built shed to rear of property.