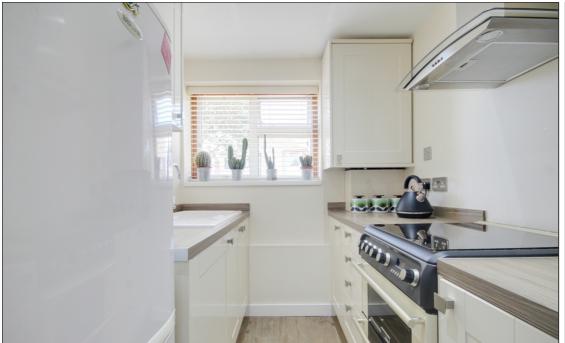

#### Kitchen

2.05m x 1.89m (6' 9" x 6' 2") Double glazed windows to front, range of matching wall and base units, laminate work surfaces, inset butler style sink and drainer with chrome mixer tap, space for double cooker, four ringed gas hob, extractor hood, space for free standing fridge freezer, integrated washing machine, laminate splash backs, wood grain effect tiled flooring.