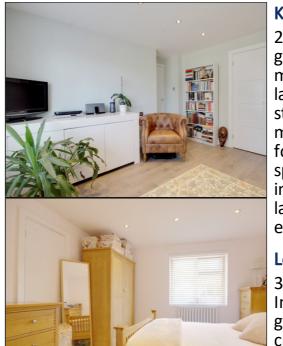

## Lounge / Diner

3.61m x 3.39m (11' 10" x 11' 1") Inset spotlights to ceiling, double glazed windows to front, storage cupboard housing electric smart meter, radiator, wood grain effect laminate flooring.

#### **Bedroom**

3.38m x 2.94m (11' 1" x 9' 8") Inset spotlights to ceiling, double glazed windows to rear, radiator, built in storage cupboard, fitted carpet.