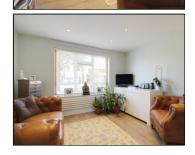

## Lounge / Diner

3.61m x 3.39m (11' 10" x 11' 1") Inset spotlights to ceiling, double glazed windows to front, storage cupboard housing electric smart meter, radiator, wood grain effect laminate flooring.