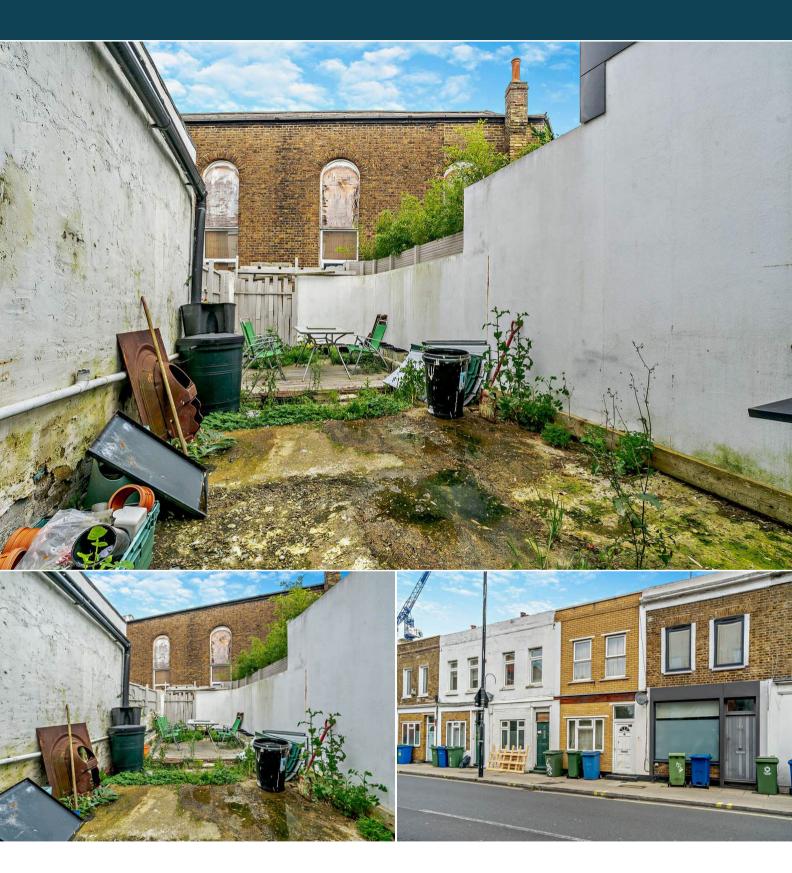

The property benefits from double glazing, gas central heating throughout and has ample on street parking available and residents parking permits available. The council tax band is D.

The interior of this property requires development throughout and brefiely comprises a spacious living room and the fitted kitchen on the ground floor. The first floor consists of two bedrooms and the family bathroom. The exterior of the property boasts a private rear garden, perfect for enjoying the summer months.