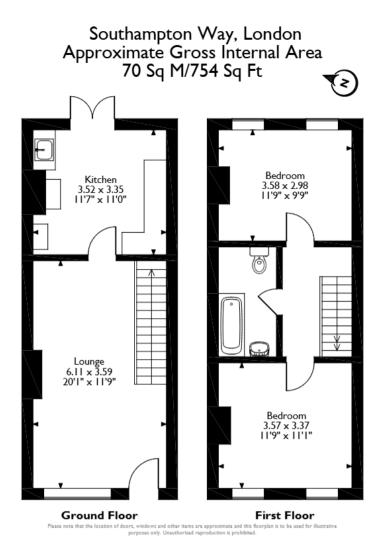

The property benefits from double glazing, gas central heating throughout and has ample on street parking available and residents parking permits available. The council tax band is D.

The interior of this property requires development throughout and brefiely comprises a spacious living room and the fitted kitchen on the ground floor. The first floor consists of two bedrooms and the family bathroom. The exterior of the property boasts a private rear garden, perfect for enjoying the summer months.