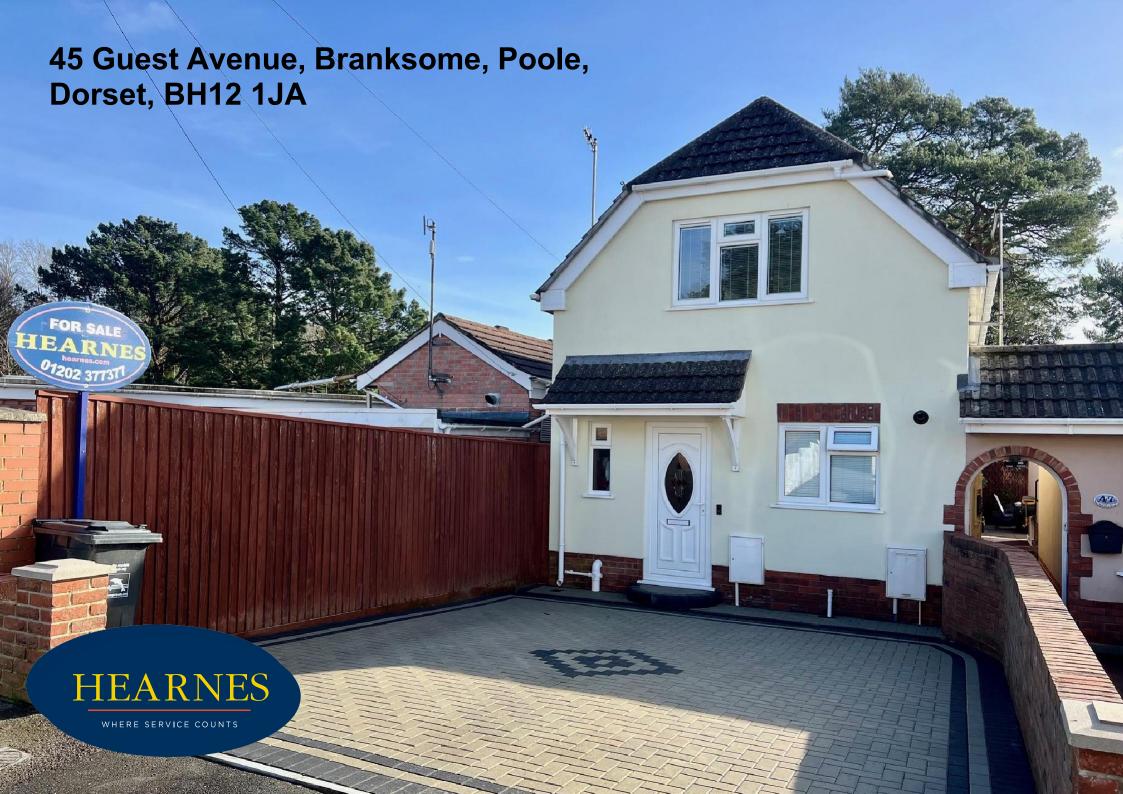

## 45 Guest Avenue, Branksome, Poole, Dorset, BH12 1JA FREEHOLD PRICE £375,000

A 2 double bedroom detached home, built 13 years ago to a very high specification throughout with solid wooden kitchen, having integrated appliances, sitting room with understairs storage cupboard, cloakroom, low maintenance rear garden and block paved drive with parking for 2 cars in tandem. Set in a convenient location with easy access to Bournemouth, Poole and being within a few hundred yards of Branksome Recreation Ground.

- Detached 2 double bedroom home built 13 years ago to a high specification
- No forward chain
- Low maintenance and well presented property
- Excellent specification having some noteworthy features; solid woodwork throughout, to include doors, frames and staircase, tiled floors on the ground floor with under floor heating, fully insulated and boarded loft, pressurised hot water system, excellent quality sanitaryware, low voltage lighting on controlled dimmer switches, fitted window blinds
- Solid wood kitchen with a range of units and cupboards with work tops over and fitted with integrated appliances to include double oven, 4 ring gas hob with extractor, dishwasher, washing machine, Franke 1 ½ bowl sink with drainer, free standing American style fridge/freezer and concealed pull down and turn 'Sovos' TV/DVD player.
- Ground floor cloakroom
- Sitting room with tiled floor and doors leading to the garden
- Fabulous 4 piece main bathroom with feature jacuzzi style bath, corner shower and excellent storage cupboards
- Both bedrooms with deep built in cupboards
- Double glazed windows with fitted inset window blinds
- Gas central heating via a pressurised water system
- Low maintenance rear garden having attractive paving, large wooden deck with fixed gazebo covering over and an ideal space for eating or relaxing.
  Shed with power and light and presently housing the tumble dryer
- Block paved driveway with parking for 2 cars, side by side