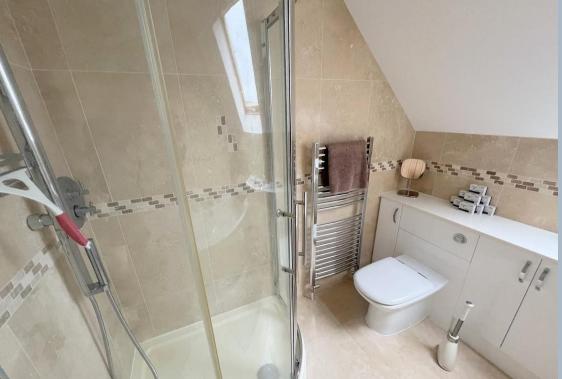

- Detached 2 double bedroom home built 13 years ago to a high specification
- No forward chain
- Low maintenance and well presented property
- Excellent specification having some noteworthy features; solid woodwork throughout, to include doors, frames and staircase, tiled floors on the ground floor with under floor heating, fully insulated and boarded loft, pressurised hot water system, excellent quality sanitaryware, low voltage lighting on controlled dimmer switches, fitted window blinds
- Solid wood kitchen with a range of units and cupboards with work tops over and fitted with integrated appliances to include double oven, 4 ring gas hob with extractor, dishwasher, washing machine, Franke 1 ½ bowl sink with drainer, free standing American style fridge/freezer and concealed pull down and turn 'Sovos' TV/DVD player.
- Ground floor cloakroom
- Sitting room with tiled floor and doors leading to the garden
- Fabulous 4 piece main bathroom with feature jacuzzi style bath, corner shower and excellent storage cupboards
- Both bedrooms with deep built in cupboards
- Double glazed windows with fitted inset window blinds
- Gas central heating via a pressurised water system
- Low maintenance rear garden having attractive paving, large wooden deck with fixed gazebo covering over and an ideal space for eating or relaxing.
  Shed with power and light and presently housing the tumble dryer
- Block paved driveway with parking for 2 cars, side by side