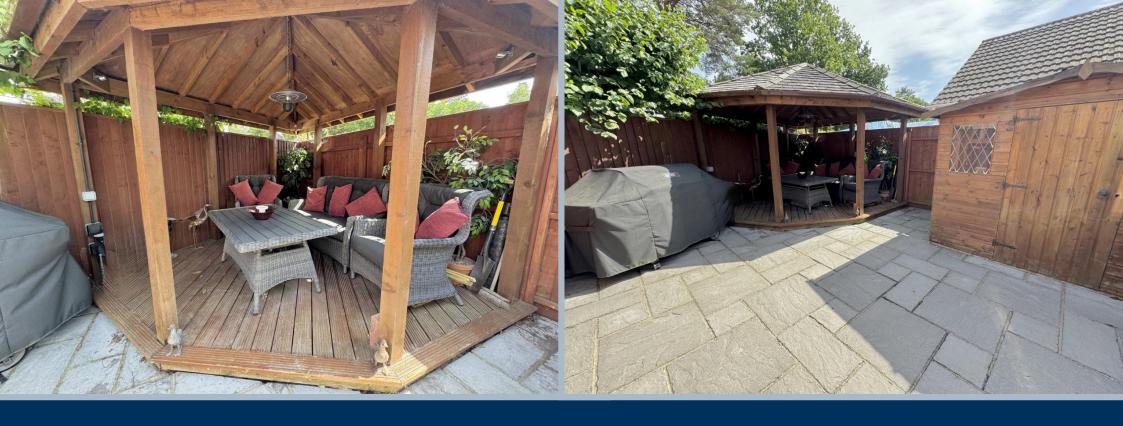

- Detached 2 double bedroom home built 13 years ago to a high specification
- No forward chain
- Low maintenance and well presented property
- Excellent specification having some noteworthy features; solid woodwork throughout, to include doors, frames and staircase, tiled floors on the ground floor with under floor heating, fully insulated and boarded loft, pressurised hot water system, excellent quality sanitaryware, low voltage lighting on controlled dimmer switches, fitted window blinds
- Solid wood kitchen with a range of units and cupboards with work tops over and fitted with integrated appliances to include double oven, 4 ring gas hob with extractor, dishwasher, washing machine, Franke 1 ½ bowl sink with drainer, free standing American style fridge/freezer and concealed pull down and turn 'Sovos' TV/DVD player.
- Ground floor cloakroom
- Sitting room with tiled floor and doors leading to the garden
- Fabulous 4 piece main bathroom with feature jacuzzi style bath, corner shower and excellent storage cupboards
- Both bedrooms with deep built in cupboards
- Double glazed windows with fitted inset window blinds
- Gas central heating via a pressurised water system
- Low maintenance rear garden having attractive paving, large wooden deck with fixed gazebo covering over and an ideal space for eating or relaxing.
  Shed with power and light and presently housing the tumble dryer
- Block paved driveway with parking for 2 cars, side by side