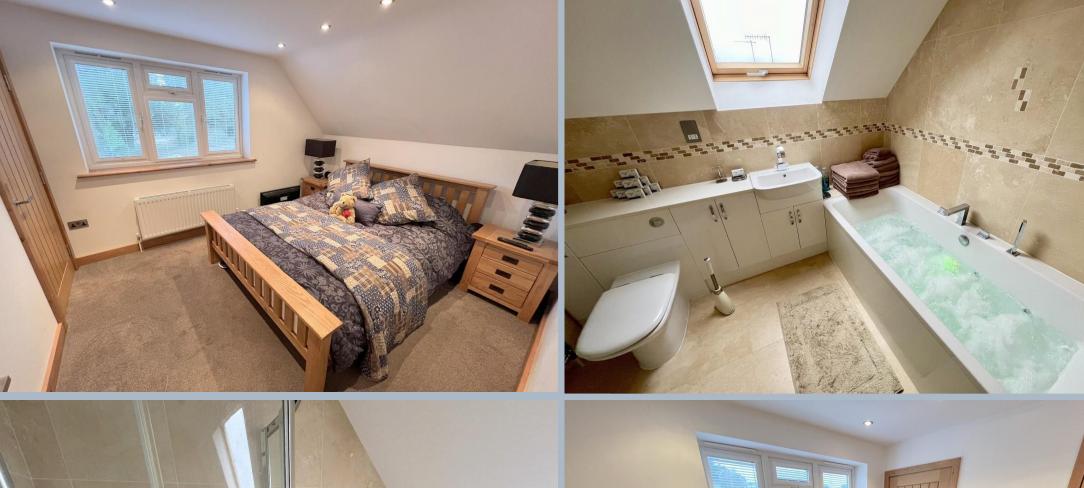

- Detached 2 double bedroom home built 13 years ago to a high specification
- No forward chain
- Low maintenance and well presented property
- Excellent specification having some noteworthy features; solid woodwork throughout, to include doors, frames and staircase, tiled floors on the ground floor with under floor heating, fully insulated and boarded loft, pressurised hot water system, excellent quality sanitaryware, low voltage lighting on controlled dimmer switches, fitted window blinds
- Solid wood kitchen with a range of units and cupboards with work tops over and fitted with integrated appliances to include double oven, 4 ring gas hob with extractor, dishwasher, washing machine, Franke 1 ½ bowl sink with drainer, free standing American style fridge/freezer and concealed pull down and turn 'Sovos' TV/DVD player.
- Ground floor cloakroom
- Sitting room with tiled floor and doors leading to the garden
- Fabulous 4 piece main bathroom with feature jacuzzi style bath, corner shower and excellent storage cupboards
- Both bedrooms with deep built in cupboards
- Double glazed windows with fitted inset window blinds
- Gas central heating via a pressurised water system
- Low maintenance rear garden having attractive paving, large wooden deck with fixed gazebo covering over and an ideal space for eating or relaxing.
  Shed with power and light and presently housing the tumble dryer
- Block paved driveway with parking for 2 cars, side by side