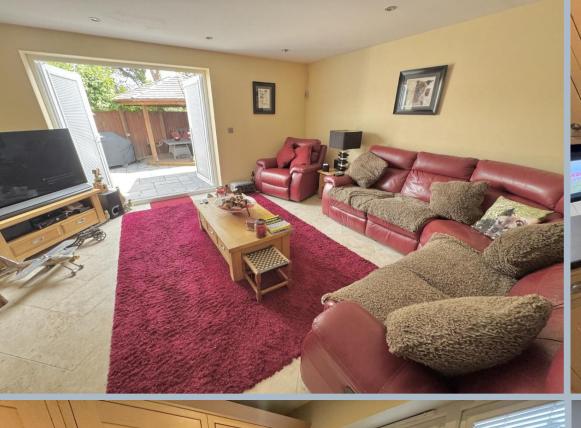

- Detached 2 double bedroom home built 13 years ago to a high specification
- No forward chain
- Low maintenance and well presented property
- Excellent specification having some noteworthy features; solid woodwork throughout, to include doors, frames and staircase, tiled floors on the ground floor with under floor heating, fully insulated and boarded loft, pressurised hot water system, excellent quality sanitaryware, low voltage lighting on controlled dimmer switches, fitted window blinds
- Solid wood kitchen with a range of units and cupboards with work tops over and fitted with integrated appliances to include double oven, 4 ring gas hob with extractor, dishwasher, washing machine, Franke 1 ½ bowl sink with drainer, free standing American style fridge/freezer and concealed pull down and turn 'Sovos' TV/DVD player.
- Ground floor cloakroom
- Sitting room with tiled floor and doors leading to the garden
- Fabulous 4 piece main bathroom with feature jacuzzi style bath, corner shower and excellent storage cupboards
- Both bedrooms with deep built in cupboards
- Double glazed windows with fitted inset window blinds
- Gas central heating via a pressurised water system
- Low maintenance rear garden having attractive paving, large wooden deck with fixed gazebo covering over and an ideal space for eating or relaxing.
  Shed with power and light and presently housing the tumble dryer
- Block paved driveway with parking for 2 cars, side by side