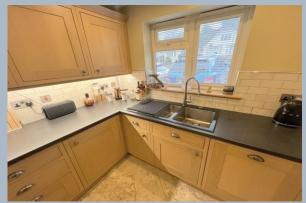

- Detached 2 double bedroom home built 13 years ago to a high specification
- No forward chain
- Low maintenance and well presented property
- Excellent specification having some noteworthy features; solid woodwork throughout, to include doors, frames and staircase, tiled floors on the ground floor with under floor heating, fully insulated and boarded loft, pressurised hot water system, excellent quality sanitaryware, low voltage lighting on controlled dimmer switches, fitted window blinds
- Solid wood kitchen with a range of units and cupboards with work tops over and fitted with integrated appliances to include double oven, 4 ring gas hob with extractor, dishwasher, washing machine, Franke 1 ½ bowl sink with drainer, free standing American style fridge/freezer and concealed pull down and turn 'Sovos' TV/DVD player.
- Ground floor cloakroom
- Sitting room with tiled floor and doors leading to the garden
- Fabulous 4 piece main bathroom with feature jacuzzi style bath, corner shower and excellent storage cupboards
- Both bedrooms with deep built in cupboards
- Double glazed windows with fitted inset window blinds
- Gas central heating via a pressurised water system
- Low maintenance rear garden having attractive paving, large wooden deck with fixed gazebo covering over and an ideal space for eating or relaxing.
  Shed with power and light and presently housing the tumble dryer
- Block paved driveway with parking for 2 cars, side by side