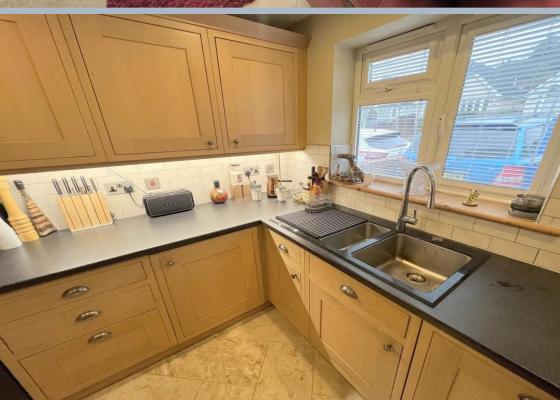

- Detached 2 double bedroom home built 13 years ago to a high specification
- No forward chain
- Low maintenance and well presented property
- Excellent specification having some noteworthy features; solid woodwork throughout, to include doors, frames and staircase, tiled floors on the ground floor with under floor heating, fully insulated and boarded loft, pressurised hot water system, excellent quality sanitaryware, low voltage lighting on controlled dimmer switches, fitted window blinds
- Solid wood kitchen with a range of units and cupboards with work tops over and fitted with integrated appliances to include double oven, 4 ring gas hob with extractor, dishwasher, washing machine, Franke 1 ½ bowl sink with drainer, free standing American style fridge/freezer and concealed pull down and turn 'Sovos' TV/DVD player.
- Ground floor cloakroom
- Sitting room with tiled floor and doors leading to the garden
- Fabulous 4 piece main bathroom with feature jacuzzi style bath, corner shower and excellent storage cupboards
- Both bedrooms with deep built in cupboards
- Double glazed windows with fitted inset window blinds
- Gas central heating via a pressurised water system
- Low maintenance rear garden having attractive paving, large wooden deck with fixed gazebo covering over and an ideal space for eating or relaxing.
  Shed with power and light and presently housing the tumble dryer
- Block paved driveway with parking for 2 cars, side by side