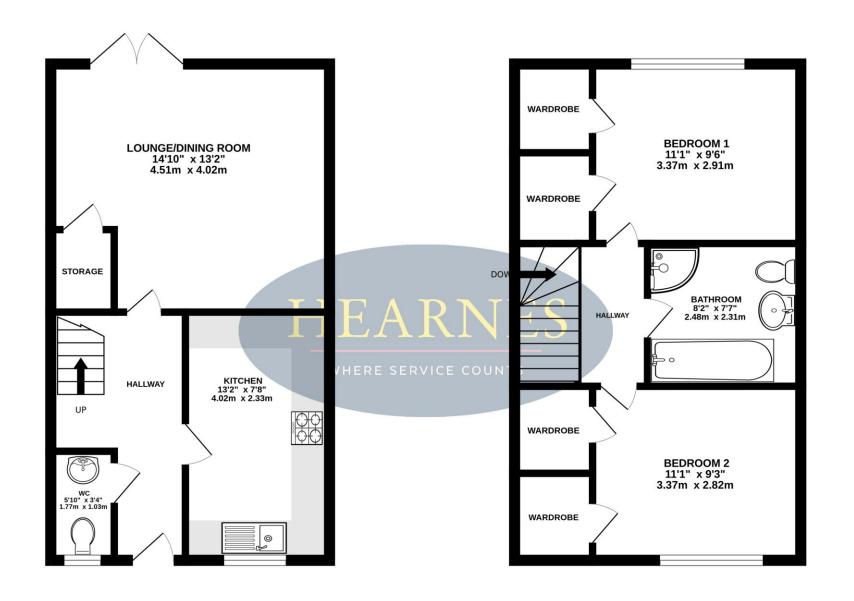

## 45 Guest Avenue, Branksome, Poole, Dorset, BH12 1JA FREEHOLD PRICE £375,000

A 2 double bedroom detached home, built 13 years ago to a very high specification throughout with solid wooden kitchen, having integrated appliances, sitting room with understairs storage cupboard, cloakroom, low maintenance rear garden and block paved drive with parking for 2 cars in tandem. Set in a convenient location with easy access to Bournemouth, Poole and being within a few hundred yards of Branksome Recreation Ground.

- Detached 2 double bedroom home built 13 years ago to a high specification
- No forward chain
- Low maintenance and well presented property
- Excellent specification having some noteworthy features; solid woodwork throughout, to include doors, frames and staircase, tiled floors on the ground floor with under floor heating, fully insulated and boarded loft, pressurised hot water system, excellent quality sanitaryware, low voltage lighting on controlled dimmer switches, fitted window blinds
- Solid wood kitchen with a range of units and cupboards with work tops over and fitted with integrated appliances to include double oven, 4 ring gas hob with extractor, dishwasher, washing machine, Franke 1 ½ bowl sink with drainer, free standing American style fridge/freezer and concealed pull down and turn 'Sovos' TV/DVD player.
- Ground floor cloakroom
- Sitting room with tiled floor and doors leading to the garden
- Fabulous 4 piece main bathroom with feature jacuzzi style bath, corner shower and excellent storage cupboards
- Both bedrooms with deep built in cupboards
- Double glazed windows with fitted inset window blinds
- Gas central heating via a pressurised water system
- Low maintenance rear garden having attractive paving, large wooden deck with fixed gazebo covering over and an ideal space for eating or relaxing.
  Shed with power and light and presently housing the tumble dryer
- Block paved driveway with parking for 2 cars, side by side