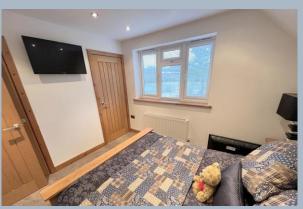

- Detached 2 double bedroom home built 13 years ago to a high specification
- No forward chain
- Low maintenance and well presented property
- Excellent specification having some noteworthy features; solid woodwork throughout, to include doors, frames and staircase, tiled floors on the ground floor with under floor heating, fully insulated and boarded loft, pressurised hot water system, excellent quality sanitaryware, low voltage lighting on controlled dimmer switches, fitted window blinds
- Solid wood kitchen with a range of units and cupboards with work tops over and fitted with integrated appliances to include double oven, 4 ring gas hob with extractor, dishwasher, washing machine, Franke 1 ½ bowl sink with drainer, free standing American style fridge/freezer and concealed pull down and turn 'Sovos' TV/DVD player.
- Ground floor cloakroom
- Sitting room with tiled floor and doors leading to the garden
- Fabulous 4 piece main bathroom with feature jacuzzi style bath, corner shower and excellent storage cupboards
- Both bedrooms with deep built in cupboards
- Double glazed windows with fitted inset window blinds
- Gas central heating via a pressurised water system
- Low maintenance rear garden having attractive paving, large wooden deck with fixed gazebo covering over and an ideal space for eating or relaxing.
  Shed with power and light and presently housing the tumble dryer
- Block paved driveway with parking for 2 cars, side by side