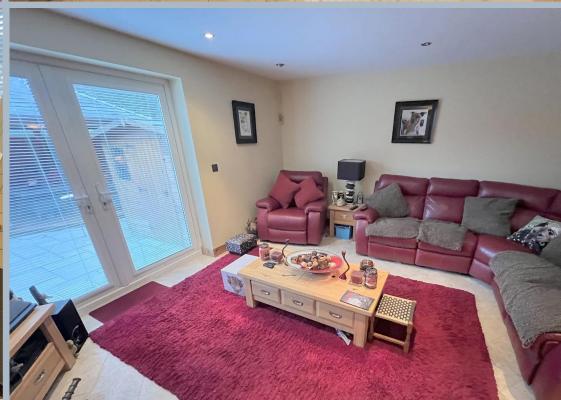

- Detached 2 double bedroom home built 13 years ago to a high specification
- No forward chain
- Low maintenance and well presented property
- Excellent specification having some noteworthy features; solid woodwork throughout, to include doors, frames and staircase, tiled floors on the ground floor with under floor heating, fully insulated and boarded loft, pressurised hot water system, excellent quality sanitaryware, low voltage lighting on controlled dimmer switches, fitted window blinds
- Solid wood kitchen with a range of units and cupboards with work tops over and fitted with integrated appliances to include double oven, 4 ring gas hob with extractor, dishwasher, washing machine, Franke 1 ½ bowl sink with drainer, free standing American style fridge/freezer and concealed pull down and turn 'Sovos' TV/DVD player.
- Ground floor cloakroom
- Sitting room with tiled floor and doors leading to the garden
- Fabulous 4 piece main bathroom with feature jacuzzi style bath, corner shower and excellent storage cupboards
- Both bedrooms with deep built in cupboards
- Double glazed windows with fitted inset window blinds
- Gas central heating via a pressurised water system
- Low maintenance rear garden having attractive paving, large wooden deck with fixed gazebo covering over and an ideal space for eating or relaxing.
  Shed with power and light and presently housing the tumble dryer
- Block paved driveway with parking for 2 cars, side by side