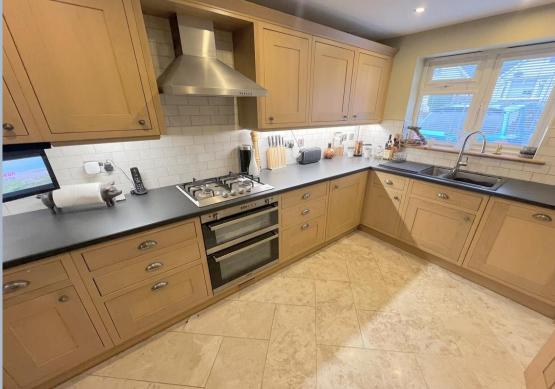

- Detached 2 double bedroom home built 13 years ago to a high specification
- No forward chain
- Low maintenance and well presented property
- Excellent specification having some noteworthy features; solid woodwork throughout, to include doors, frames and staircase, tiled floors on the ground floor with under floor heating, fully insulated and boarded loft, pressurised hot water system, excellent quality sanitaryware, low voltage lighting on controlled dimmer switches, fitted window blinds
- Solid wood kitchen with a range of units and cupboards with work tops over and fitted with integrated appliances to include double oven, 4 ring gas hob with extractor, dishwasher, washing machine, Franke 1 ½ bowl sink with drainer, free standing American style fridge/freezer and concealed pull down and turn 'Sovos' TV/DVD player.
- Ground floor cloakroom
- Sitting room with tiled floor and doors leading to the garden
- Fabulous 4 piece main bathroom with feature jacuzzi style bath, corner shower and excellent storage cupboards
- Both bedrooms with deep built in cupboards
- Double glazed windows with fitted inset window blinds
- Gas central heating via a pressurised water system
- Low maintenance rear garden having attractive paving, large wooden deck with fixed gazebo covering over and an ideal space for eating or relaxing.
  Shed with power and light and presently housing the tumble dryer
- Block paved driveway with parking for 2 cars, side by side