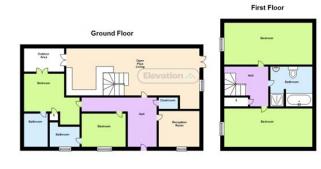

We are delighted to offer for sale this four bedroom property formerly a Granary that was re built and converted to a small development of high specification properties. Situated on the outskirts of the attractive village of Little Horwood the property is just a short drive to Central Milton Keynes shopping centre and entertainment hub and both Bletchley and Central Milton Keynes main line train stations with links to London Euston. Boasting spacious reception hall, cloakroom, walk-in storage, 'L' shaped sitting room & study area, contemporary kitchen and dining. Master bedroom with en-suite. Guest/Bedroom 2 with en-suite. First floor benefits two massive chalet style bedrooms (24' X 12') and four piece family bathroom. Outside the property has enclosed rear garden, allocated parking for 2 cars and access to private residents tennis court.

## Hall

Cloakroom

Kitchen

Lounge (Reception)

Bedroom

Ensuite

Floor plans are for layout purposes only. Measurements are approximate and subject to inaccuracies Plan produced using Plan.(b.