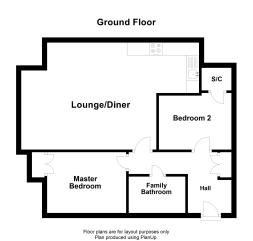

\*\*\*GARAGE\*\*\*

elevation are pleased to present a delightful two bedroom top floor apartment located in the highly popular Kingsmead development with a green outlook. The property has open plan living/diner with a large adjoining kitchen, two good size bedrooms, family bathroom, single garage and allocated parking for one vehicle. There is an yearly ground rent charge of £150 and a monthly service charge of £189.16. To arrange a viewing please call the elevation team.

#### **Entrance Hall**

Doors leading to:

# Lounge Kitchen Diner

# **Family Bathroom**

Fitted to comprise three piece suite

**Bedroom One** 

**Bedroom Two** 

#### **EXTERIOR**

Single Garage