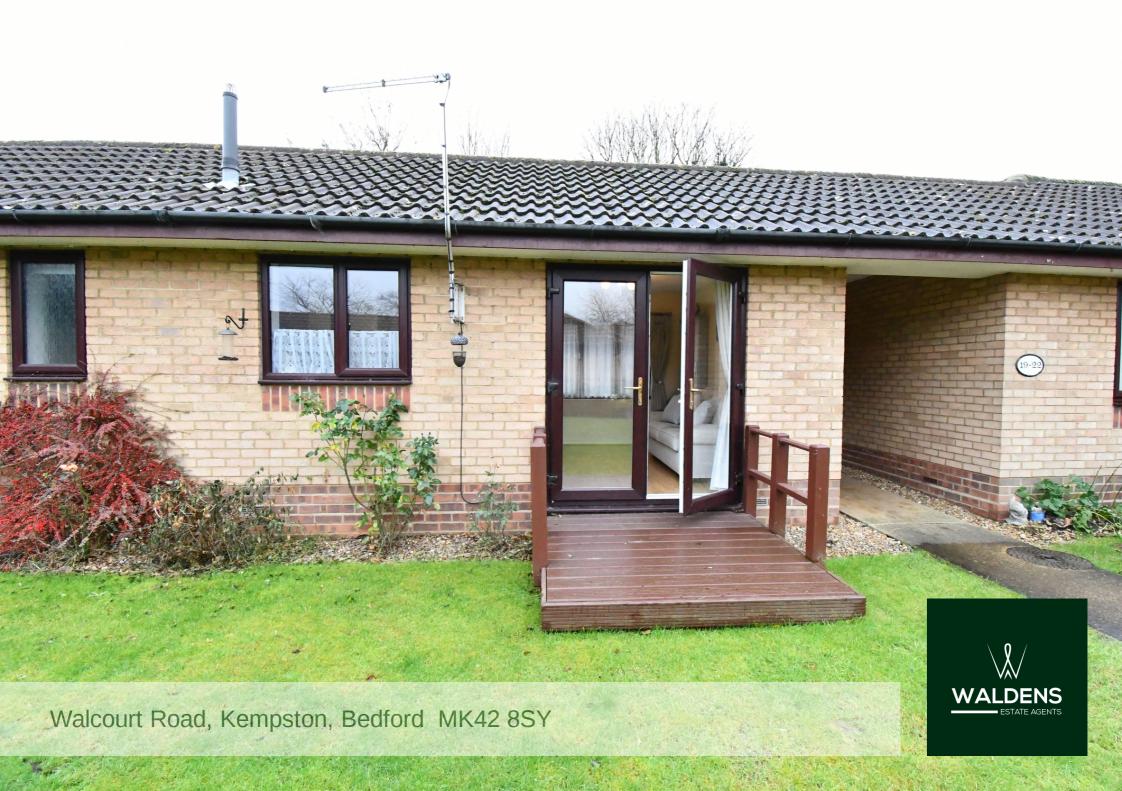

Walcourt Road Kempston Bedford MK42 8SY

£91,000

One Bedroom retirement bungalow in this gated community available on a shared ownership basis of 65% to buyers aged over 55. Property is in lovely condition to move into and close to all amenities. Service charges apply.

## Close to all amenities

Waldens are delighted to receive instructions to sell this well presented one Bedroom bungalow in this gated community. The bungalow has a hallway with two storage cupboards and with panelled doors to all living areas. Lounge with wooden flooring and window to front aspect, French doors also from the lounge lead out to a small decking area which is ideal for a couple of chairs to sit out to and relax. Kitchen comprised of fitted units with space for cooker, space for fridge, window to rear aspect. Bedroom with wooden flooring and window to rear aspect. Bathroom fitted with walk in shower, wash hand basin and W.C. window to rear aspect.