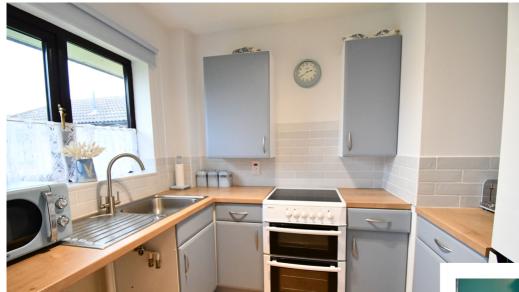

## Close to all amenities

Waldens are delighted to receive instructions to sell this well presented one Bedroom bungalow in this gated community. The bungalow has a hallway with two storage cupboards and with panelled doors to all living areas. Lounge with wooden flooring and window to front aspect, French doors also from the lounge lead out to a small decking area which is ideal for a couple of chairs to sit out to and relax. Kitchen comprised of fitted units with space for cooker, space for fridge, window to rear aspect. Bedroom with wooden flooring and window to rear aspect. Bathroom fitted with walk in shower, wash hand basin and W.C. window to rear aspect.

Lounge 11'8 x 10, (  $3.59 \times 3.04$ ) Kitchen 8'5 x 6'7, (  $2.59 \times 2.04$  ) Bedroom 11'8 x 8'5. ( $3.59 \times 2.59$ )

Monthly Service Charge £233.29

New lease with be granted upon completion of 60 years. Currently 55 years remaining.