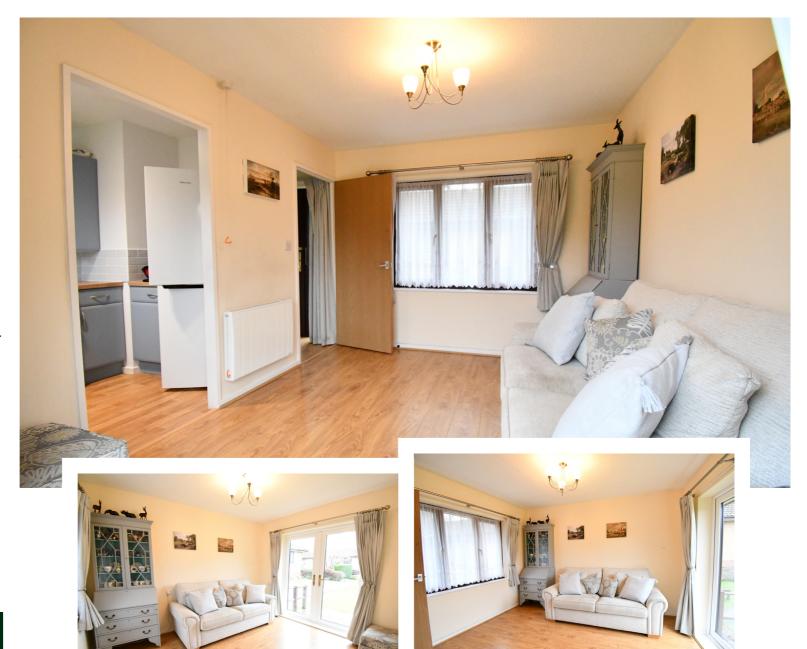

## Close to all amenities

Waldens are delighted to receive instructions to sell this well presented one Bedroom bungalow in this gated community. The bungalow has a hallway with two storage cupboards and with panelled doors to all living areas. Lounge with wooden flooring and window to front aspect, French doors also from the lounge lead out to a small decking area which is ideal for a couple of chairs to sit out to and relax. Kitchen comprised of fitted units with space for cooker, space for fridge, window to rear aspect. Bedroom with wooden flooring and window to rear aspect. Bathroom fitted with walk in shower, wash hand basin and W.C. window to rear aspect.

Lounge 11'8 x 10, (  $3.59 \times 3.04$ ) Kitchen 8'5 x 6'7, (  $2.59 \times 2.04$  ) Bedroom 11'8 x 8'5. ( $3.59 \times 2.59$ )

Monthly Service Charge £233.29

New lease with be granted upon completion of 60 years. Currently 55 years remaining.