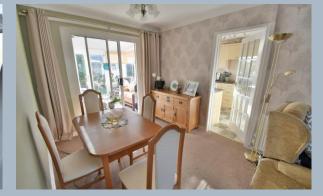

- Entrance porch with double glazed door and opaque windows with further door to the entrance lobby
- Entrance lobby with door to lounge
- **Lounge/dining room** is a spacious, open plan room with window to the front aspect. door to inner hallway and sliding patio doors in the dining area to the conservatory
- Conservatory with triple aspect windows and French doors giving access and overlooking all aspect of the southerly facing rear garden
- Modern kitchen comprising range of base and wall mounted units with adjoining worktops, integrated, raised oven and grill, inset ceramic hob, one and a half bowl sink unit with window above overlooking the garden and further door giving access to the side, space and plumbing for washing machine and tall standing fridge/freezer, additional larder cupboard, wall mounted gas boiler with space below for tumble dryer
- Inner hall with doors to bedrooms and shower room
- Bedroom one with window to the front aspect, range of fitted wardrobes with mirror fronted partial double doors
- Bedroom two with window to the rear aspect, range of fitted wardrobes around double bed recess
- Shower room with modern refitted shower room with fully tiled walls, walk in dual shower unit, wash hand basin, WC, window and door to the airing cupboard housing the hot water tank Outside
- Front section of garden with well maintained shrub and flower borders with driveway parking in turn leading to a single garage
- Single garage with up and over door, internal light and power
- **Rear garden** is a delightful landscaped southerly aspect garden with a section of level lawn and paved pathways and patios leading around sections of mature, well-tended shrub and flower borders, enclosed by timber fencing with secure gated access to the side leading back to the driveway