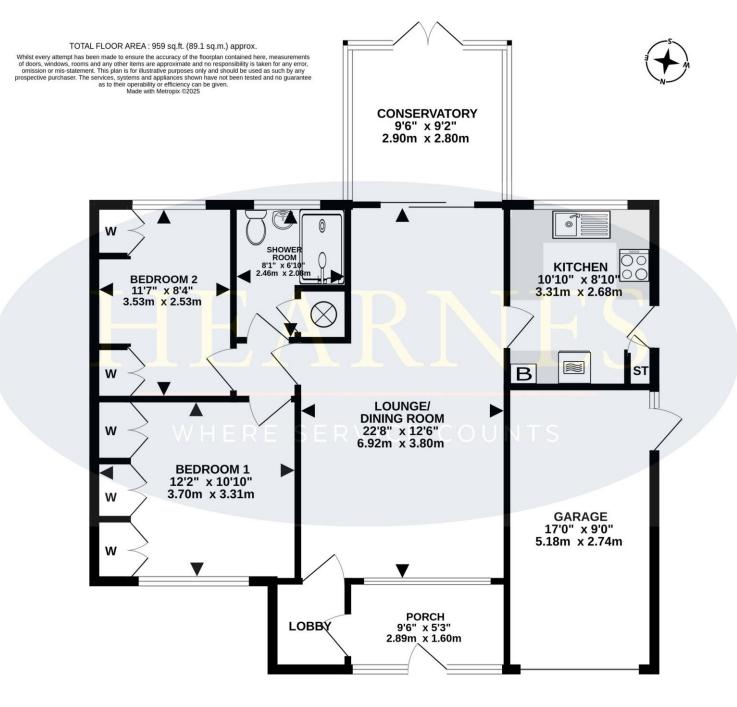

The accommodation comprises two double bedrooms, both with fitted wardrobes, served by a stylish modern refitted shower room with walk in shower cubicle, a spacious open plan living and dining area with sliding patio doors to a double glazed conservatory, overlooking and providing access to the rear garden, a modern fitted kitchen with door to the side aspect.

Other benefits include gas central heating, double glazing, convenient entrance porch, and further lobby leading to the lounge. Driveway and parking to a single garage and a well maintained southerly aspect rear garden ad patio.

- Entrance porch with double glazed door and opaque windows with further door to the entrance lobby
- Entrance lobby with door to lounge
- **Lounge/dining room** is a spacious, open plan room with window to the front aspect. door to inner hallway and sliding patio doors in the dining area to the conservatory
- Conservatory with triple aspect windows and French doors giving access and overlooking all aspect of the southerly facing rear garden
- Modern kitchen comprising range of base and wall mounted units with adjoining worktops, integrated, raised oven and grill, inset ceramic hob, one and a half bowl sink unit with window above overlooking the garden and further door giving access to the side, space and plumbing for washing machine and tall standing fridge/freezer, additional larder cupboard, wall mounted gas boiler with space below for tumble dryer
- Inner hall with doors to bedrooms and shower room
- Bedroom one with window to the front aspect, range of fitted wardrobes with mirror fronted partial double doors
- Bedroom two with window to the rear aspect, range of fitted wardrobes around double bed recess
- Shower room with modern refitted shower room with fully tiled walls, walk in dual shower unit, wash hand basin, WC, window and door to the airing cupboard housing the hot water tank Outside
- Front section of garden with well maintained shrub and flower borders with driveway parking in turn leading to a single garage
- Single garage with up and over door, internal light and power
- **Rear garden** is a delightful landscaped southerly aspect garden with a section of level lawn and paved pathways and patios leading around sections of mature, well-tended shrub and flower borders, enclosed by timber fencing with secure gated access to the side leading back to the driveway