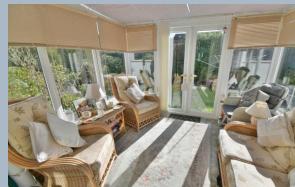

- Entrance porch with double glazed door and opaque windows with further door to the entrance lobby
- Entrance lobby with door to lounge
- **Lounge/dining room** is a spacious, open plan room with window to the front aspect. door to inner hallway and sliding patio doors in the dining area to the conservatory
- Conservatory with triple aspect windows and French doors giving access and overlooking all aspect of the southerly facing rear garden
- Modern kitchen comprising range of base and wall mounted units with adjoining worktops, integrated, raised oven and grill, inset ceramic hob, one and a half bowl sink unit with window above overlooking the garden and further door giving access to the side, space and plumbing for washing machine and tall standing fridge/freezer, additional larder cupboard, wall mounted gas boiler with space below for tumble dryer
- Inner hall with doors to bedrooms and shower room
- Bedroom one with window to the front aspect, range of fitted wardrobes with mirror fronted partial double doors
- Bedroom two with window to the rear aspect, range of fitted wardrobes around double bed recess
- Shower room with modern refitted shower room with fully tiled walls, walk in dual shower unit, wash hand basin, WC, window and door to the airing cupboard housing the hot water tank Outside
- Front section of garden with well maintained shrub and flower borders with driveway parking in turn leading to a single garage
- Single garage with up and over door, internal light and power
- **Rear garden** is a delightful landscaped southerly aspect garden with a section of level lawn and paved pathways and patios leading around sections of mature, well-tended shrub and flower borders, enclosed by timber fencing with secure gated access to the side leading back to the driveway