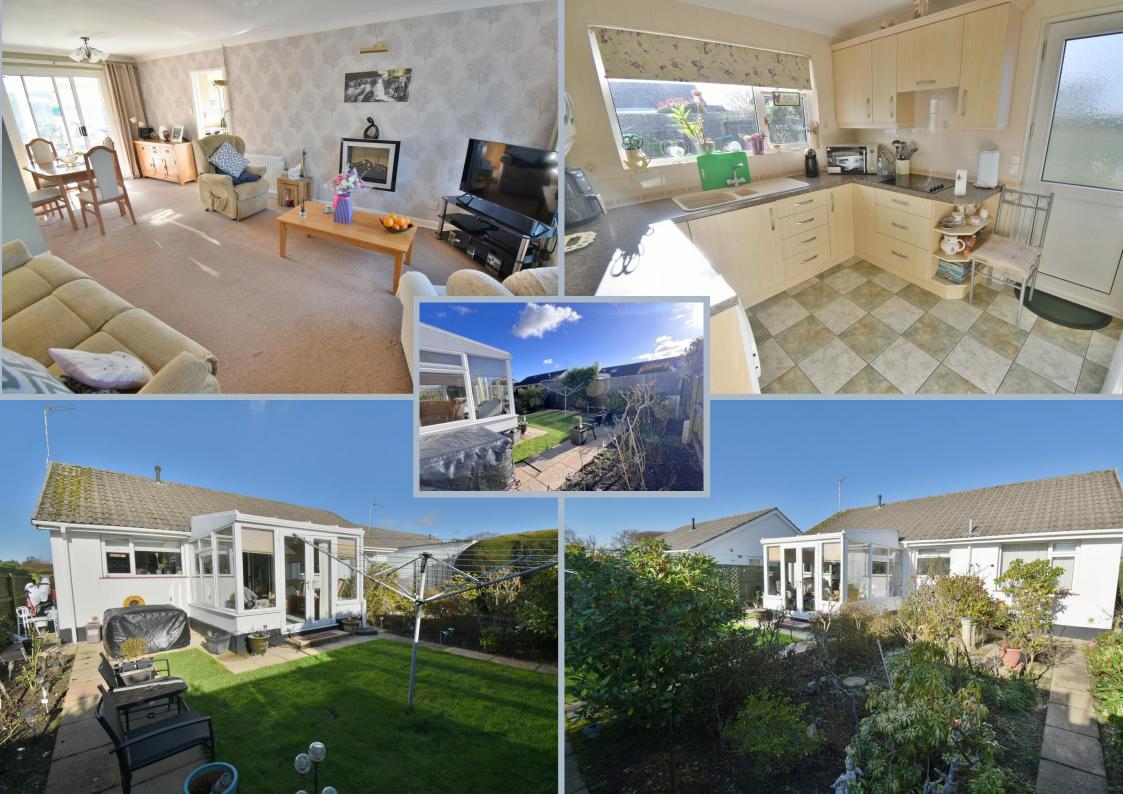

The accommodation comprises two double bedrooms, both with fitted wardrobes, served by a stylish modern refitted shower room with walk in shower cubicle, a spacious open plan living and dining area with sliding patio doors to a double glazed conservatory, overlooking and providing access to the rear garden, a modern fitted kitchen with door to the side aspect.

Other benefits include gas central heating, double glazing, convenient entrance porch, and further lobby leading to the lounge. Driveway and parking to a single garage and a well maintained southerly aspect rear garden ad patio.

- Entrance porch with double glazed door and opaque windows with further door to the entrance lobby
- Entrance lobby with door to lounge
- **Lounge/dining room** is a spacious, open plan room with window to the front aspect. door to inner hallway and sliding patio doors in the dining area to the conservatory
- Conservatory with triple aspect windows and French doors giving access and overlooking all aspect of the southerly facing rear garden
- Modern kitchen comprising range of base and wall mounted units with adjoining worktops, integrated, raised oven and grill, inset ceramic hob, one and a half bowl sink unit with window above overlooking the garden and further door giving access to the side, space and plumbing for washing machine and tall standing fridge/freezer, additional larder cupboard, wall mounted gas boiler with space below for tumble dryer
- Inner hall with doors to bedrooms and shower room
- Bedroom one with window to the front aspect, range of fitted wardrobes with mirror fronted partial double doors
- Bedroom two with window to the rear aspect, range of fitted wardrobes around double bed recess
- Shower room with modern refitted shower room with fully tiled walls, walk in dual shower unit, wash hand basin, WC, window and door to the airing cupboard housing the hot water tank Outside
- Front section of garden with well maintained shrub and flower borders with driveway parking in turn leading to a single garage
- Single garage with up and over door, internal light and power
- **Rear garden** is a delightful landscaped southerly aspect garden with a section of level lawn and paved pathways and patios leading around sections of mature, well-tended shrub and flower borders, enclosed by timber fencing with secure gated access to the side leading back to the driveway