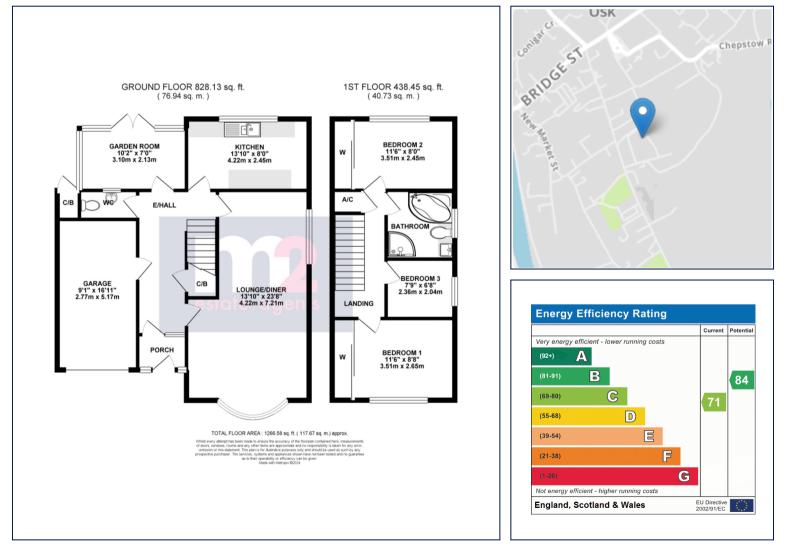

The entrance hall features the original parquet floor, stairs to the first floor with storage cupboard beneath, doors to the garage and cloakroom/w/c. Dual aspect the large lounge/dining room benefits from a bow window to front, feature fire surround and window to side. The kitchen is fitted with an extensive range of units and enjoys an outlook over the rear garden as does the separate summer/garden room.

Upstairs a bright landing leads to 3 bedrooms (2 having built in wardrobes). A family bathroom benefits for quadrant shower, bath, vanity storage unit and fully tiled walls.

The rear garden features a seating area laid with stone, leading to a shaped lawn with easily maintained bordering beds and secondary seating area. Enclosed by modern metal fencing with gated side access.

Garage: Accessed via an up and over door. Services: All mains services connected. Council Tax Band: F

All room sizes are approximate. Electrical installations, plumbing, central heating and drainage installations are noted on the basis of a visual inspection only. They have not been tested and no warranty of condition or fitness for purpose is implied in their inclusion. Potential purchasers are warned that they must make their own enquiries as to the condition of the appliances, installations or any element of the structure or fabric of the property.