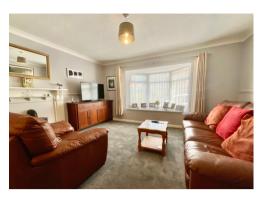

The entrance hall features the original parquet floor, stairs to the first floor with storage cupboard beneath, doors to the garage and cloakroom/w/c. Dual aspect the large lounge/dining room benefits from a bow window to front, feature fire surround and window to side. The kitchen is fitted with an extensive range of units and enjoys an outlook over the rear garden as does the separate summer/garden room.