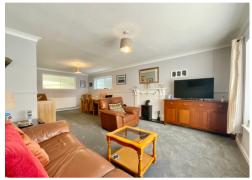

The entrance hall features the original parquet floor, stairs to the first floor with storage cupboard beneath, doors to the garage and cloakroom/w/c. Dual aspect the large lounge/dining room benefits from a bow window to front, feature fire surround and window to side. The kitchen is fitted with an extensive range of units and enjoys an outlook over the rear garden as does the separate summer/garden room.