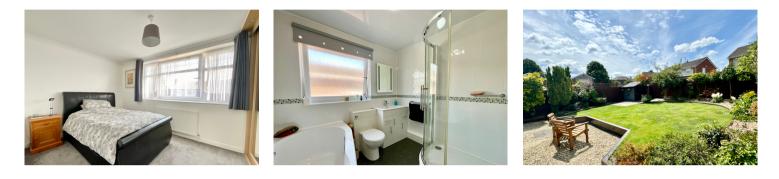

The entrance hall features the original parquet floor, stairs to the first floor with storage cupboard beneath, doors to the garage and cloakroom/w/c. Dual aspect the large lounge/dining room benefits from a bow window to front, feature fire surround and window to side. The kitchen is fitted with an extensive range of units and enjoys an outlook over the rear garden as does the separate summer/garden room.

Upstairs a bright landing leads to 3 bedrooms (2 having built in wardrobes). A family bathroom benefits for quadrant shower, bath, vanity storage unit and fully tiled walls.

The rear garden features a seating area laid with stone, leading to a shaped lawn with easily maintained bordering beds and secondary seating area. Enclosed by modern metal fencing with gated side access.