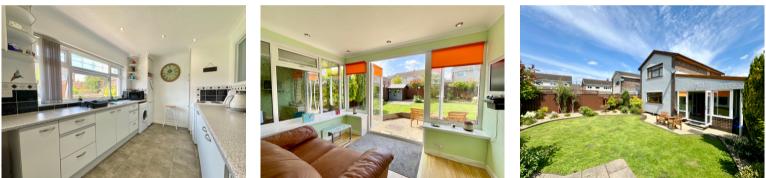

The entrance hall features the original parquet floor, stairs to the first floor with storage cupboard beneath, doors to the garage and cloakroom/w/c. Dual aspect the large lounge/dining room benefits from a bow window to front, feature fire surround and window to side. The kitchen is fitted with an extensive range of units and enjoys an outlook over the rear garden as does the separate summer/garden room.

Upstairs a bright landing leads to 3 bedrooms (2 having built in wardrobes). A family bathroom benefits for quadrant shower, bath, vanity storage unit and fully tiled walls.

The rear garden features a seating area laid with stone, leading to a shaped lawn with easily maintained bordering beds and secondary seating area. Enclosed by modern metal fencing with gated side access.