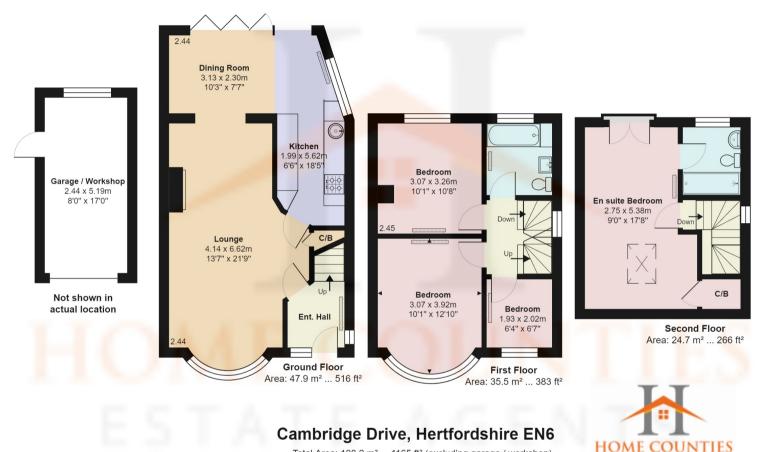

## Cambridge Drive, Potters Bar, Hertfordshire, . EN6 3EX £699,950 Freehold

Situated in the ever popular Auckland Area of Potters Bar is this delightful Four bedroom semi detached home. The home benefits from both a rear extension and loft conversion, featuring a master bedroom with en-suite on the top floor, two double bedrooms and a single bedroom with family bathroom on the first floor, whilst the first floor consists of an open plan lounge dining room, extension to the rear featuring additional dining space and extended kitchen. externally the home benefits from a South facing garden and the garage has been converted to a workshop. To the front there is off street parking for two cars.

Total Area: 108.2 m<sup>2</sup> ... 1165 ft<sup>2</sup> (excluding garage / workshop) All measurements are approximate and for display purposes only

ESTATE AGENTS