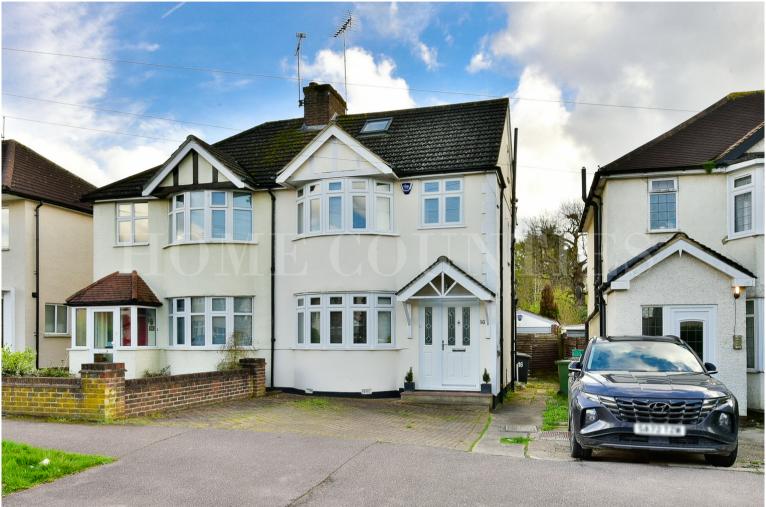

## Cambridge Drive, Potters Bar, Hertfordshire, EN6 3EX £699,950

- FOUR BEDROOM SEMI DETACHED HOME
- CONVERTED GARAGE / WORKSHOP
- OPEN PLAN LOUNGE & DINING ROOM
- GOOD SCHOOL CATCHMENT AREA
- CLOSE TO A1 AND M25

## Cambridge Drive, Potters Bar, Hertfordshire, . EN6 3EX £699,950 Freehold

Situated in the ever popular Auckland Area of Potters Bar is this delightful Four bedroom semi detached home. The home benefits from both a rear extension and loft conversion, featuring a master bedroom with en-suite on the top floor, two double bedrooms and a single bedroom with family bathroom on the first floor, whilst the first floor consists of an open plan lounge dining room, extension to the rear featuring additional dining space and extended kitchen. externally the home benefits from a South facing garden and the garage has been converted to a workshop. To the front there is off street parking for two cars.