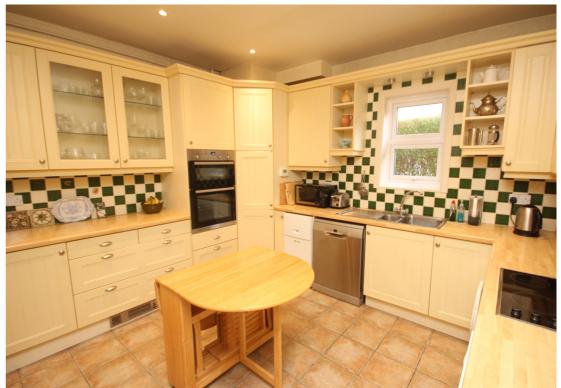

An Early Garden City four bedroom semi detached family home located within easy walking distance of the Town Centre & Main Line train station with links to Cambridge, London and beyond.

On the ground floor is a spacious entrance hall with galleried landing, lounge and a separate dining room leading to the study area. The kitchen has an integrated double oven and hob. Also on the ground floor is a shower room and bedroom four. Upstairs are three good size bedrooms and another shower room. The attic has power and light and a double glazed window to the rear. At the front of the house is parking for at least two vehicles and the rear garden is approx 110ft in length.