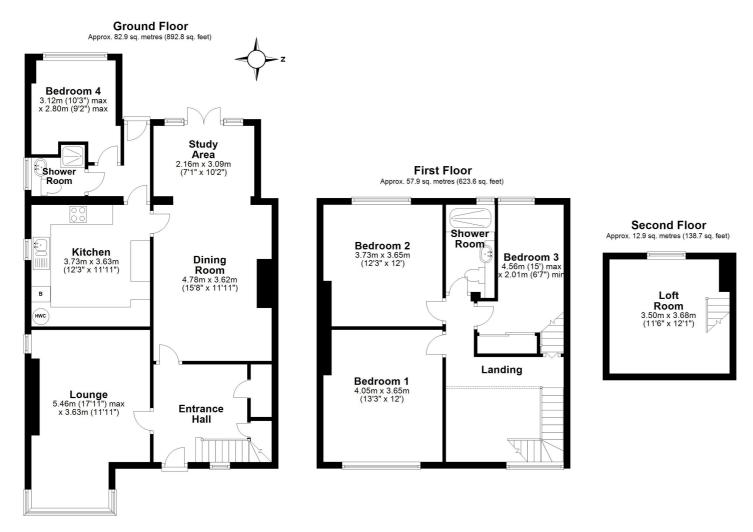

An Early Garden City four bedroom semi detached family home located within easy walking distance of the Town Centre & Main Line train station with links to Cambridge, London and beyond.

On the ground floor is a spacious entrance hall with galleried landing, lounge and a separate dining room leading to the study area. The kitchen has an integrated double oven and hob. Also on the ground floor is a shower room and bedroom four. Upstairs are three good size bedrooms and another shower room. The attic has power and light and a double glazed window to the rear. At the front of the house is parking for at least two vehicles and the rear garden is approx 110ft in length.

Total area: approx. 153.8 sq. metres (1655.1 sq. feet)

All measurements are approximate and quoted in metric with imperial equivalents and for general guidance only and whilst every attempt has been made to ensure accuracy, they must not be relied on. The fixtures, fittings and appliances referred to have not been tested and therefore no guarantee can be given and that they are in working order. Internal photographs are reproduced for general information and it must not be inferred that any item shown is included with the property. For a free valuation, contact the numbers listed on the brochure