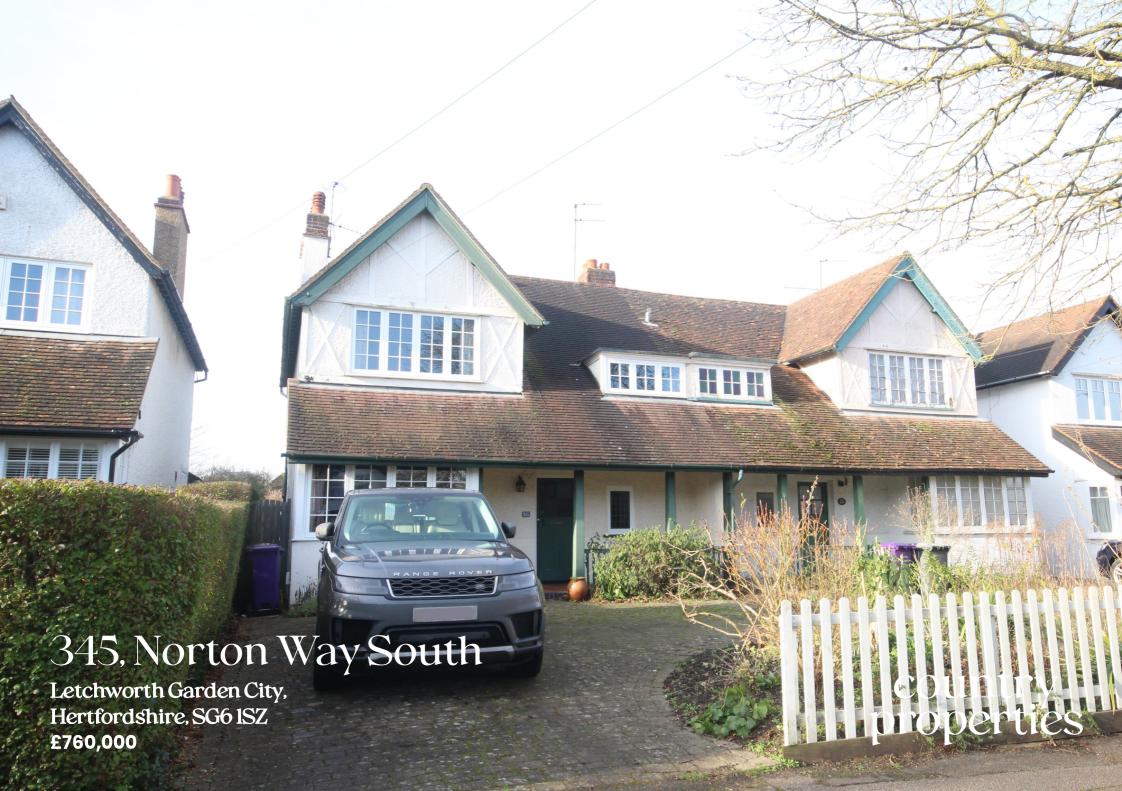

An Early Garden City four bedroom semi detached family home located within easy walking distance of the Town Centre & Main Line train station with links to Cambridge, London and beyond.

On the ground floor is a spacious entrance hall with galleried landing, lounge and a separate dining room leading to the study area. The kitchen has an integrated double oven and hob. Also on the ground floor is a shower room and bedroom four. Upstairs are three good size bedrooms and another shower room. The attic has power and light and a double glazed window to the rear. At the front of the house is parking for at least two vehicles and the rear garden is approx 110ft in length.

Internal viewing comes highly recommended.

- Leasehold 945 years remaining, Peppercorn Ground Rent.
- Tax Band F £3,027.69pa
- Offered with vacant possession No upper chain.
- Spacious lounge, dining room and study area.
- Fitted kitchen with integrated double oven and hob.
- Ground floor bedroom four.
- Ground floor shower room.
- Three first floor bedrooms.
- Approx 110ft West facing rear garden.
- Off road parking for a couple of vehicles.