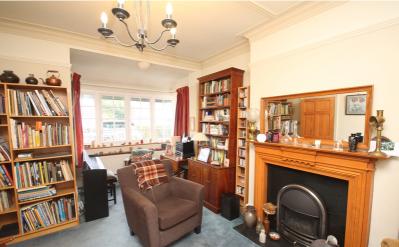

An Early Garden City four bedroom semi detached family home located within easy walking distance of the Town Centre & Main Line train station with links to Cambridge, London and beyond.

On the ground floor is a spacious entrance hall with galleried landing, lounge and a separate dining room leading to the study area. The kitchen has an integrated double oven and hob. Also on the ground floor is a shower room and bedroom four. Upstairs are three good size bedrooms and another shower room. The attic has power and light and a double glazed window to the rear. At the front of the house is parking for at least two vehicles and the rear garden is approx 110ft in length.

Internal viewing comes highly recommended.

- Leasehold 945 years remaining, Peppercorn Ground Rent.
- Tax Band F £3,027.69pa
- Offered with vacant possession No upper chain.
- Spacious lounge, dining room and study area.
- Fitted kitchen with integrated double oven and hob.
- Ground floor bedroom four.
- Ground floor shower room.
- Three first floor bedrooms.
- Approx 110ft West facing rear garden.
- Off road parking for a couple of vehicles.