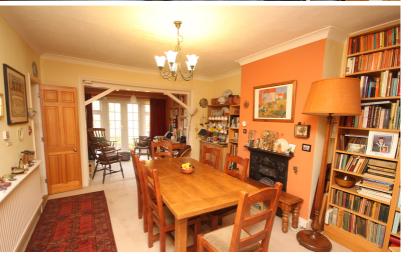

An Early Garden City four bedroom semi detached family home located within easy walking distance of the Town Centre & Main Line train station with links to Cambridge, London and beyond.

On the ground floor is a spacious entrance hall with galleried landing, lounge and a separate dining room leading to the study area. The kitchen has an integrated double oven and hob. Also on the ground floor is a shower room and bedroom four. Upstairs are three good size bedrooms and another shower room. The attic has power and light and a double glazed window to the rear. At the front of the house is parking for at least two vehicles and the rear garden is approx 110ft in length.

Internal viewing comes highly recommended.

- Leasehold 945 years remaining, Peppercorn Ground Rent.
- Tax Band F £3,027.69pa
- Offered with vacant possession No upper chain.
- Spacious lounge, dining room and study area.
- Fitted kitchen with integrated double oven and hob.
- Ground floor bedroom four.
- Ground floor shower room.
- Three first floor bedrooms.
- Approx 110ft West facing rear garden.
- Off road parking for a couple of vehicles.