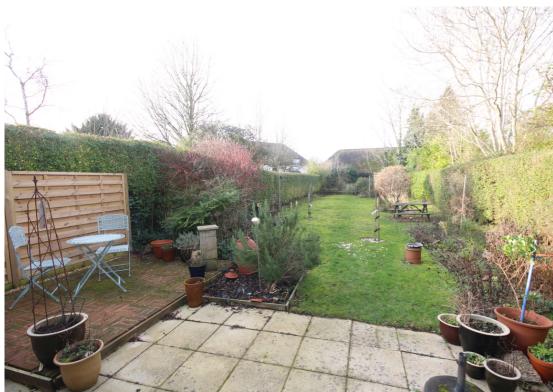

An Early Garden City four bedroom semi detached family home located within easy walking distance of the Town Centre & Main Line train station with links to Cambridge, London and beyond.

On the ground floor is a spacious entrance hall with galleried landing, lounge and a separate dining room leading to the study area. The kitchen has an integrated double oven and hob. Also on the ground floor is a shower room and bedroom four. Upstairs are three good size bedrooms and another shower room. The attic has power and light and a double glazed window to the rear. At the front of the house is parking for at least two vehicles and the rear garden is approx 110ft in length.

Internal viewing comes highly recommended.

- Leasehold 945 years remaining, Peppercorn Ground Rent.
- Tax Band F £3,027.69pa
- Offered with vacant possession No upper chain.
- Spacious lounge, dining room and study area.
- Fitted kitchen with integrated double oven and hob.
- Ground floor bedroom four.
- Ground floor shower room.
- Three first floor bedrooms.
- Approx 110ft West facing rear garden.
- Off road parking for a couple of vehicles.