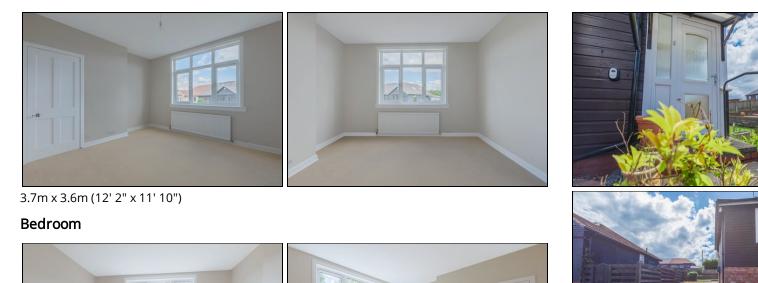

#### Lounge

3.8m x 4.4m (12' 6" x 14' 5")

### Bedroom

Gardens

3.6m x 3.6m (11' 10" x 11' 10")