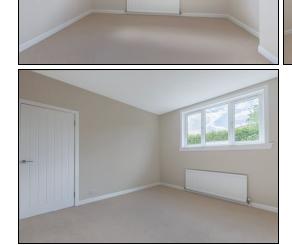

all mounted units. Gas cooker. Rear porch which can be utilised as a dining area. Bathroom with champagne suite comprising of bath with overhead shower and screen. Vanity unit housing the wash hand basin. WC. Two double bedrooms. The gardens to the front gardens are open with mono block driveway to the side. The rear gardens are immaculate with chipped and lawn areas. Two garden sheds. The property also benefits from gas central heating and double glazing. Early viewing is highly recommended on this rarely available property.

### **Ground Floor**

#### **Entrance Hallway**



#### Lounge



3.8m x 4.4m (12' 6" x 14' 5")

### Kitchen





## Bathroom



3.3m x 3.1m (10' 10" x 10' 2")

### Rear Porch



3.41m x 2.32m (11' 2" x 7' 7")



2.4m x 2.2m (7' 10" x 7' 3")

### Bedroom

Gardens





3.6m x 3.6m (11' 10" x 11' 10")



### Extras

All floor coverings. Gas cooker.. Two garden sheds.

### SONIC TAPE

All measurements have been taken using a sonic tape measure and therefore, may be subject to a small margin of error.



ergy Efficiency Rating

England, Scotland & Wales

### MEASUREMENTS

All measurements are approximate.

### APPLIANCES/SERVICES

The mention of any appliances and/or services within these Sales Particulars does not imply they are in fully working order.

### MORTGAGE & FINANCIAL ADVICE

Qualified Mortgage and Financial Consultants can provide you with up to the minute information on many of the rates available. To arrange an appointment telephone this office. YOUR HOME IS AT RISK IF YOU DO NOT KEEP UP REPAYMENTS ON A MORTGAGE OR OTHER LOANS SECURED ON IT.