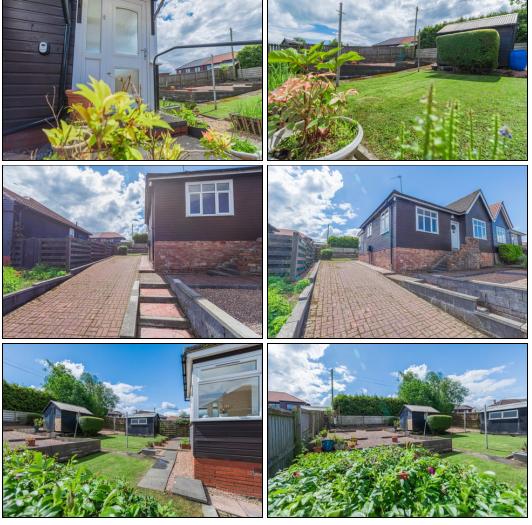

# 21 Milne Crescent, Cowdenbeath, Fife, KY4 9LA

Delmor are delighted to present to the market this semi detached bungalow set in a popular location close to all local amenities. Cowdenbeath has a range of amenities including shopping, schooling and leisure facilities. There is also a train station and close links to the A92 for the commuter. The accommodation briefly comprises of - Entrance hallway. Bright spacious lounge with double aspect windows. Fire surround with inset electric. Kitchen is fitted with floor and wall mounted units. Gas cooker. Rear porch which can be utilised as a dining area. Bathroom with champagne suite comprising of bath with overhead shower and screen. Vanity unit housing the wash hand basin. WC. Two double bedrooms. The gardens to the front gardens are open with mono block driveway to the side. The rear gardens are immaculate with chipped and lawn areas. Two garden sheds. The property also benefits from gas central heating and double glazing. Early viewing is highly recommended on this rarely available property.

### Bedroom

Gardens

3.6m x 3.6m (11' 10" x 11' 10")