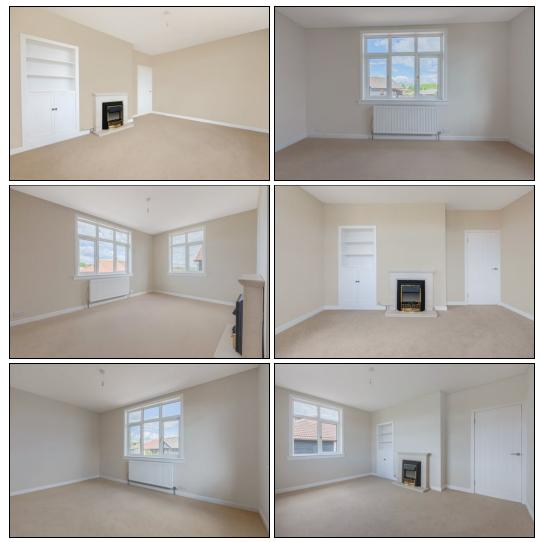

#### Lounge

3.8m x 4.4m (12' 6" x 14' 5")

### Bedroom

Gardens

3.6m x 3.6m (11' 10" x 11' 10")