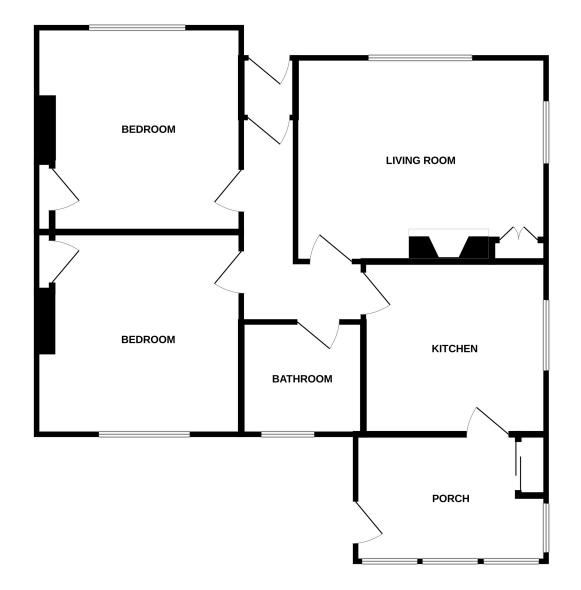

### **Ground Floor**

#### **Entrance Hallway**

#### Lounge

3.8m x 4.4m (12' 6" x 14' 5")

### Kitchen

## Bathroom

3.3m x 3.1m (10' 10" x 10' 2")

### Rear Porch

3.41m x 2.32m (11' 2" x 7' 7")

2.4m x 2.2m (7' 10" x 7' 3")

### Bedroom

Gardens

3.6m x 3.6m (11' 10" x 11' 10")