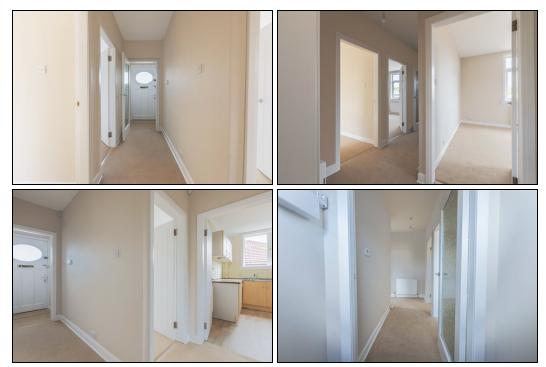

ose links to the A92 for the commuter. The accommodation briefly comprises of - Entrance hallway. Bright spacious lounge with double aspect windows. Fire surround with inset electric. Kitchen is fitted with floor and wall mounted units. Gas cooker. Rear porch which can be utilised as a dining area. Bathroom with champagne suite comprising of bath with overhead shower and screen. Vanity unit housing the wash hand basin. WC. Two double bedrooms. The gardens to the front gardens are open with mono block driveway to the side. The rear gardens are immaculate with chipped and lawn areas. Two garden sheds. The property also benefits from gas central heating and double glazing. Early viewing is highly recommended on this rarely available property.

### **Ground Floor**

#### **Entrance Hallway**



#### Lounge



3.8m x 4.4m (12' 6" x 14' 5")

### Kitchen





## Bathroom



3.3m x 3.1m (10' 10" x 10' 2")

### Rear Porch



3.41m x 2.32m (11' 2" x 7' 7")



2.4m x 2.2m (7' 10" x 7' 3")

### Bedroom

Gardens





3.6m x 3.6m (11' 10" x 11' 10")



### Extras

All floor coverings. Gas cooker.. Two garden sheds.

### SONIC TAPE

All measurements have been taken using a sonic tape measure and therefore, may be subject to a small margin of error.



ergy Efficiency Rating

England, Scotland & Wales

### MEASUREMENTS

All measurements are approximate.

### APPLIANCES/SERVICES

The mention of any appliances and/or services within these Sales Particulars does not imply they are in fully working order.

### MORTGAGE & FINANCIAL ADVICE

Qualified Mortgage and Financial Consultants can provid