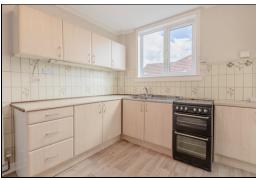

- Entrance hallway. Bright spacious lounge with double aspect windows. Fire surround with inset electric. Kitchen is fitted with floor and wall mounted units. Gas cooker. Rear porch which can be utilised as a dining area. Bathroom with champagne suite comprising of bath with overhead shower and screen. Vanity unit housing the wash hand basin. WC. Two double bedrooms. The gardens to the front gardens are open with mono block driveway to the side. The rear gardens are immaculate with chipped and lawn areas. Two garden sheds. The property also benefits from gas central heating and double glazing. Early viewing is highly recommended on this rarely available property.

### **Ground Floor**

#### **Entrance Hallway**



#### Lounge



3.8m x 4.4m (12' 6" x 14' 5")

### Kitchen





## Bathroom



3.3m x 3.1m (10' 10" x 10' 2")

### Rear Porch



3.41m x 2.32m (11' 2" x 7' 7")



2.4m x 2.2m (7' 10" x 7' 3")

### Bedroom

Gardens





3.6m x 3.6m (11' 10" x 11' 10")



### Extras

All floor coverings. Gas cooker.. Two garden sheds.

### SONIC TAPE

All measurements have been taken using a sonic tape measure and therefore, may be subject to a small margin of error.



ergy Efficiency Rating

England, Scotland & Wales

### MEASUREMENTS

All measurements are approximate.

### APPLIANCES/SERVICES

The mention of any appliances and/or services within these Sales Particulars does not imply they are in fully working order.

### MORTGAGE & FINANCIAL ADVICE

Qualified Mortgage and Financial Consultants can provide you with up to the minute information on many of the rates available. To arr