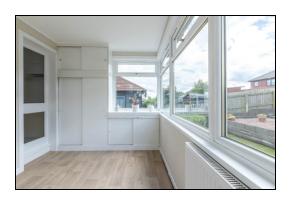

y comprises of - Entrance hallway. Bright spacious lounge with double aspect windows. Fire surround with inset electric. Kitchen is fitted with floor and wall mounted units. Gas cooker. Rear porch which can be utilised as a dining area. Bathroom with champagne suite comprising of bath with overhead shower and screen. Vanity unit housing the wash hand basin. WC. Two double bedrooms. The gardens to the front gardens are open with mono block driveway to the side. The rear gardens are immaculate with chipped and lawn areas. Two garden sheds. The property also benefits from gas central heating and double glazing. Early viewing is highly recommended on this rarely available property.

### **Ground Floor**

#### **Entrance Hallway**



#### Lounge



3.8m x 4.4m (12' 6" x 14' 5")

### Kitchen





## Bathroom



3.3m x 3.1m (10' 10" x 10' 2")

### Rear Porch



3.41m x 2.32m (11' 2" x 7' 7")



2.4m x 2.2m (7' 10" x 7' 3")

### Bedroom

Gardens





3.6m x 3.6m (11' 10" x 11' 10")



### Extras

All floor coverings. Gas cooker.. Two garden sheds.

### SONIC TAPE

All measurements have been taken using a sonic tape measure and therefore, may be subject to a small margin of error.



ergy Efficiency Rating

England, Scotland & Wales

### MEASUREMENTS

All measurements are approximate.

### APPLIANCES/SERVICES

The mention of any appliances and/or services within these Sales Particulars does not imply they are in fully working order.

### MORTGAGE & FINANCIAL ADVICE

Qualified Mortgage and Financial Consultants can provide you with up to the minute information on many of the rates av