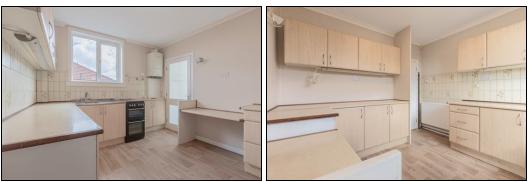

fly comprises of - Entrance hallway. Bright spacious lounge with double aspect windows. Fire surround with inset electric. Kitchen is fitted with floor and wall mounted units. Gas cooker. Rear porch which can be utilised as a dining area. Bathroom with champagne suite comprising of bath with overhead shower and screen. Vanity unit housing the wash hand basin. WC. Two double bedrooms. The gardens to the front gardens are open with mono block driveway to the side. The rear gardens are immaculate with chipped and lawn areas. Two garden sheds. The property also benefits from gas central heating and double glazing. Early viewing is highly recommended on this rarely available property.

### **Ground Floor**

#### **Entrance Hallway**



#### Lounge



3.8m x 4.4m (12' 6" x 14' 5")

### Kitchen





## Bathroom



3.3m x 3.1m (10' 10" x 10' 2")

### Rear Porch



3.41m x 2.32m (11' 2" x 7' 7")



2.4m x 2.2m (7' 10" x 7' 3")

### Bedroom

Gardens





3.6m x 3.6m (11' 10" x 11' 10")



### Extras

All floor coverings. Gas cooker.. Two garden sheds.

### SONIC TAPE

All measurements have been taken using a sonic tape measure and therefore, may be subject to a small margin of error.



ergy Efficiency Rating

England, Scotland & Wales

### MEASUREMENTS

All measurements are approximate.

### APPLIANCES/SERVICES

The mention of any appliances and/or services within these Sales Particulars does not imply they are in fully working order.

### MORTGAGE & FINANCIAL ADVICE

Qualified Mortgage and Financial Consultants can provide you with up to the minute information on many of the rates