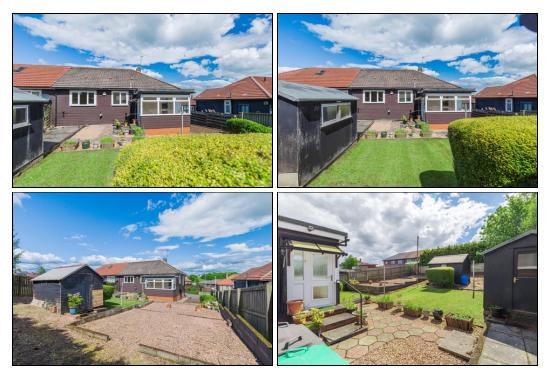

# 21 Milne Crescent, Cowdenbeath, Fife, KY4 9LA

Delmor are delighted to present to the market this semi detached bungalow set in a popular location close to all local amenities. Cowdenbeath has a range of amenities including shopping, schooling and leisure facilities. There is also a train station and close links to the A92 for the commuter. The accommodation briefly comprises of - Entrance hallway. Bright spacious lounge with double aspect windows. Fire surround with inset electric. Kitchen is fitted with floor and wall mounted units. Gas cooker. Rear porch which can be utilised as a dining area. Bathroom with champagne suite comprising of bath with overhead shower and screen. Vanity unit housing the wash hand basin. WC. Two double bedrooms. The gardens to the front gardens are open with mono block driveway to the side. The rear gardens are immaculate with chipped and lawn areas. Two garden sheds. The property also benefits from gas central heating and double glazing. Early viewing is highly recommended on this rarely available property.

### Bedroom

Gardens

3.6m x 3.6m (11' 10" x 11' 10")