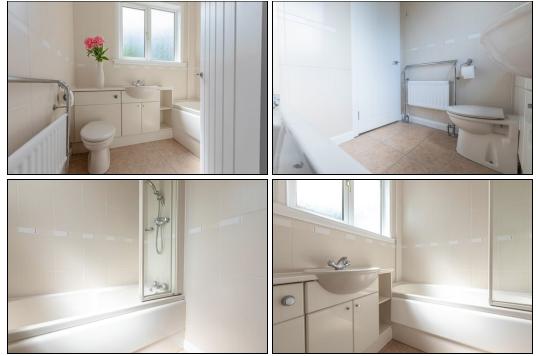

with inset electric. Kitchen is fitted with floor and wall mounted units. Gas cooker. Rear porch which can be utilised as a dining area. Bathroom with champagne suite comprising of bath with overhead shower and screen. Vanity unit housing the wash hand basin. WC. Two double bedrooms. The gardens to the front gardens are open with mono block driveway to the side. The rear gardens are immaculate with chipped and lawn areas. Two garden sheds. The property also benefits from gas central heating and double glazing. Early viewing is highly recommended on this rarely available property.

### **Ground Floor**

#### **Entrance Hallway**



#### Lounge



3.8m x 4.4m (12' 6" x 14' 5")

### Kitchen





## Bathroom



3.3m x 3.1m (10' 10" x 10' 2")

### Rear Porch



3.41m x 2.32m (11' 2" x 7' 7")



2.4m x 2.2m (7' 10" x 7' 3")

### Bedroom

Gardens





3.6m x 3.6m (11' 10" x 11' 10")



### Extras

All floor coverings. Gas cooker.. Two garden sheds.

### SONIC TAPE

All measurements have been taken using a sonic tape measure and therefore, may be subject to a small margin of error.



ergy Efficiency Rating

England, Scotland & Wales

### MEASUREMENTS

All measurements are approximate.

### APPLIANCES/SERVICES

The mention of any appliances and/or services within these Sales Particulars does not imply they are in fully working order.

### MORTGAGE & FINANCIAL ADVICE

Qualified Mortgage and Financial Consultants can provide you with up to the minute information on many of the rates available. To arrange an appointment telephone this office. YOUR HOME IS AT RISK IF YOU DO NOT KEEP U