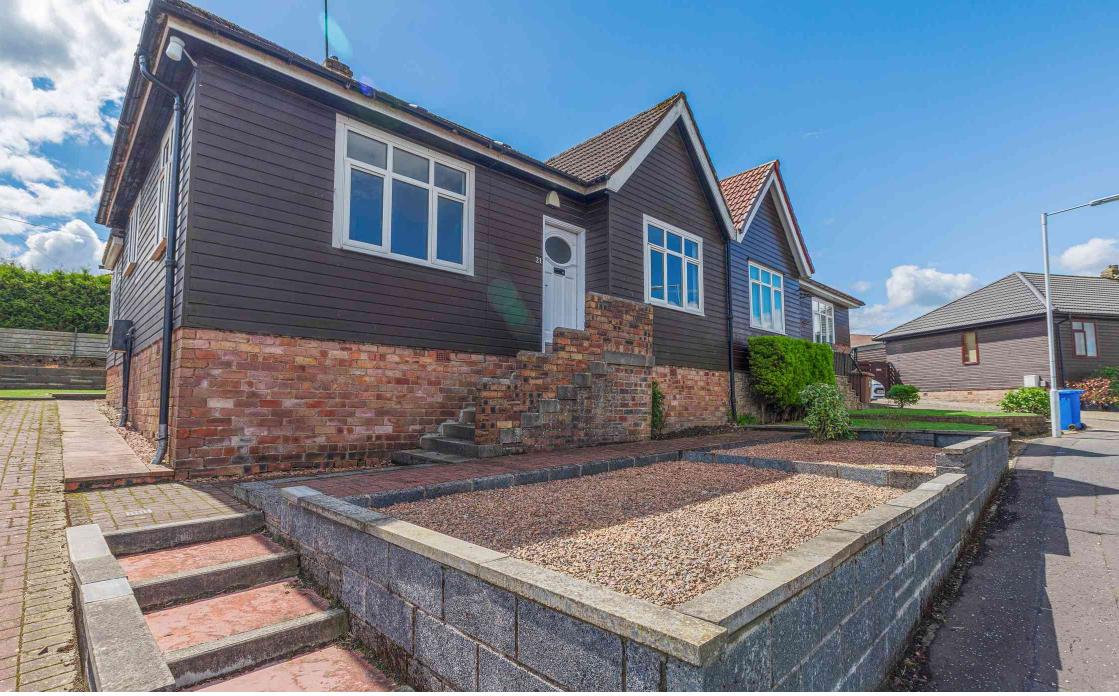

# 21 Milne Crescent, Cowdenbeath, Fife, KY4 9LA

Delmor are delighted to present to the market this semi detached bungalow set in a popular location close to all local amenities. Cowdenbeath has a range of amenities including shopping, schooling and leisure facilities. There is also a train station and close links to the A92 for the commuter. The accommodation briefly comprises of - Entrance hallway. Bright spacious lounge with double aspect windows. Fire surround with inset electric. Kitchen is fitted with floor and wall mounted units. Gas cooker. Rear porch which can be utilised as a dining area. Bathroom with champagne suite comprising of bath with overhead shower and screen. Vanity unit housing the wash hand basin. WC. Two double bedrooms. The gardens to the front gardens are open with mono block driveway to the side. The rear gardens are immaculate with chipped and lawn areas. Two garden sheds. The property also benefits from gas central heating and double glazing. Early viewing is highly recommended on this rarely available property.