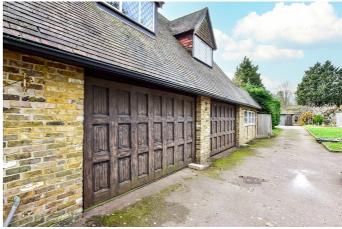

The House sits on just over an acre. The views must be seen to be believed as this property offers you your own private paradise. On the grounds there is also a detached quadruple garage with power and a pit for working under cars with an upstairs area that could be used as a workshop or even converted into a home office. There is also and indoor swimming pool with changing rooms a sauna and sitting area. There is a 2-bedroom bungalow on the grounds that's consists of a kitchen, living area, shower room, toilet and conservatory and connecting studio with storage. Modernisation is required. There is also two large out buildings with power and an orangery.