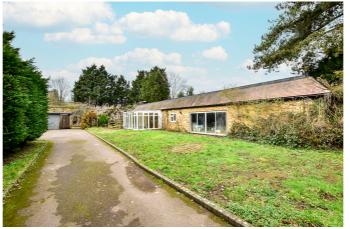

The House sits on just over an acre. The views must be seen to be believed as this property offers you your own private paradise. On the grounds there is also a detached quadruple garage with power and a pit for working under cars with an upstairs area that could be used as a workshop or even converted into a home office. There is also and indoor swimming pool with changing rooms a sauna and sitting area. There is a 2-bedroom bungalow on the grounds that's consists of a kitchen, living area, shower room, toilet and conservatory and connecting studio with storage. Modernisation is required. There is also two large out buildings with power and an orangery.