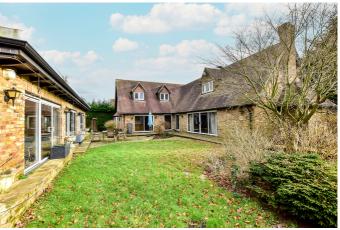

Existing accommodation sits at an impressive 13030 square ft, and this imposing home is set in a wonderful plot behind gates.

There are four bedrooms, three reception rooms, a study, utility room, downstairs toilet, kitchen with eye and base level units. This property is situated in one of Iver's premier locations. The property also has further scope to extend. (All subject to the usual consents). Leading to the upstairs you have four double bedrooms with the master bedroom having the benefit of a dressing room and ensuite.

The House sits on just over an acre. The views must be seen to be believed as this property offers you your own private paradise. On the grounds there is also a detached quadruple garage with power and a pit for working under cars with an upstairs area that could be used as a workshop or even converted into a home office. There is also and indoor swimming pool with changing rooms a sauna and sitting area. There is a 2-bedroom bungalow on the grounds that's consists of a kitchen, living area, shower room, toilet and conservatory and connecting studio with storage. Modernisation is required. There is also two large out buildings with power and an orangery.

Parking is no issue, as there is plenty of parking for several cars. This property is set in a gated development with other connecting houses.

Overall, this property is homely, has an abundance of potential, along with the most wonderful views and is perfect for families.