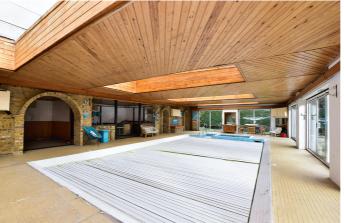

The House sits on just over an acre. The views must be seen to be believed as this property offers you your own private paradise. On the grounds there is also a detached quadruple garage with power and a pit for working under cars with an upstairs area that could be used as a workshop or even converted into a home office. There is also and indoor swimming pool with changing rooms a sauna and sitting area. There is a 2-bedroom bungalow on the grounds that's consists of a kitchen, living area, shower room, toilet and conservatory and connecting studio with storage. Modernisation is required. There is also two large out buildings with power and an orangery.