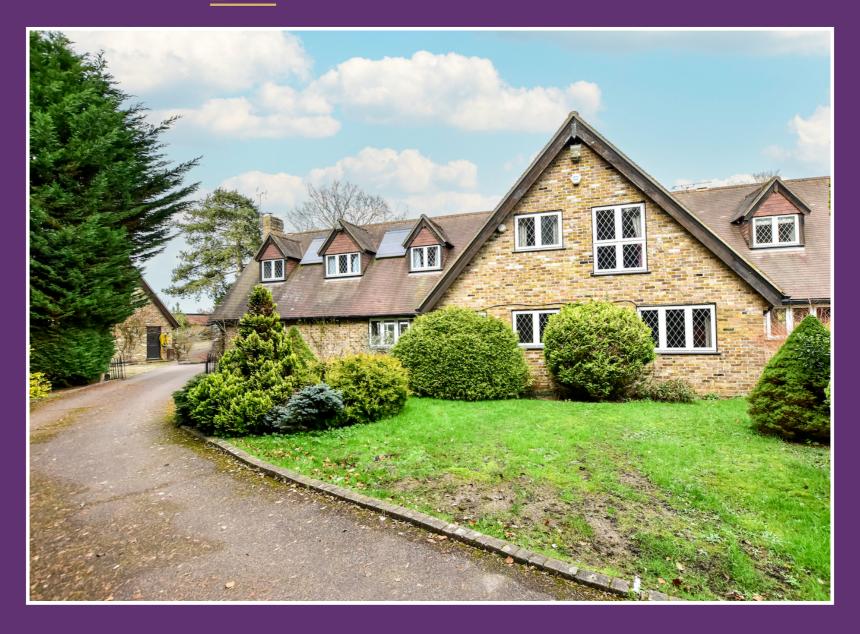

Existing accommodation sits at an impressive 13030 square ft, and this imposing home is set in a wonderful plot behind gates.

There are four bedrooms, three reception rooms, a study, utility room, downstairs toilet, kitchen with eye and base level units. This property is situated in one of Iver's premier locations. The property also has further scope to extend. (All subject to the usual consents). Leading to the upstairs you have four double bedrooms with the master bedroom having the benefit of a dressing room and ensuite.

The House sits on just over an acre. The views must be seen to be believed as this property offers you your own private paradise. On the grounds there is also a detached quadruple garage with power and a pit for working under cars with an upstairs area that could be used as a workshop or even converted into a home office. There is also and indoor swimming pool with changing rooms a sauna and sitting area. There is a 2-bedroom bungalow on the grounds that's consists of a kitchen, living area, shower room, toilet and conservatory and connecting studio with storage. Modernisation is required. There is also two large out buildings with power and an orangery.

Parking is no issue, as there is plenty of parking for several cars. This property is set in a gated development with other connecting houses.

Overall, this property is homely, has an abundance of potential, along with the most wonderful views and is perfect for families.