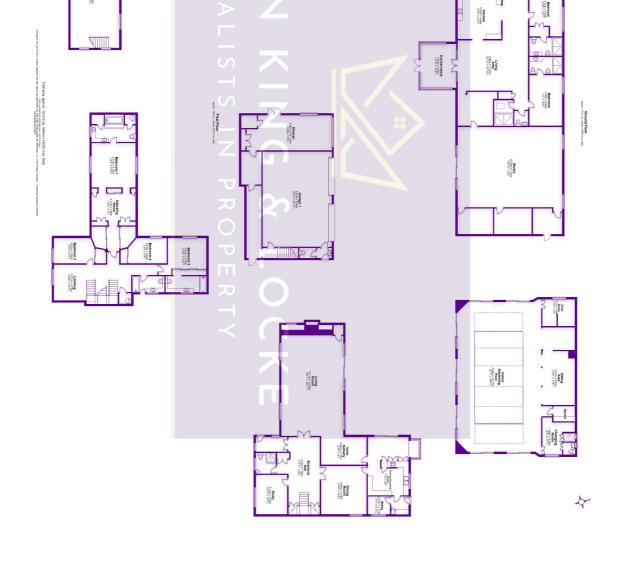

Existing accommodation sits at an impressive 13030 square ft, and this imposing home is set in a wonderful plot behind gates.

There are four bedrooms, three reception rooms, a study, utility room, downstairs toilet, kitchen with eye and base level units. This property is situated in one of Iver's premier locations. The property also has further scope to extend. (All subject to the usual consents). Leading to the upstairs you have four double bedrooms with the master bedroom having the benefit of a dressing room and ensuite.

The House sits on just over an acre. The views must be seen to be believed as this property offers you your own private paradise. On the grounds there is also a detached quadruple garage with power and a pit for working under cars with an upstairs area that could be used as a workshop or even converted into a home office. There is also and indoor swimming pool with changing rooms a sauna and sitting area. There is a 2-bedroom bungalow on the grounds that's consists of a kitchen, living area, shower room, toilet and conservatory and connecting studio with storage. Modernisation is required. There is also two large out buildings with power and an orangery.

Parking is no issue, as there is plenty of parking for several cars. This property is set in a gated development with other connecting houses.

Overall, this property is homely, has an abundance of potential, along with the most wonderful views and is perfect for families.