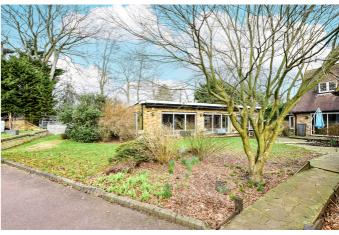

The House sits on just over an acre. The views must be seen to be believed as this property offers you your own private paradise. On the grounds there is also a detached quadruple garage with power and a pit for working under cars with an upstairs area that could be used as a workshop or even converted into a home office. There is also and indoor swimming pool with changing rooms a sauna and sitting area. There is a 2-bedroom bungalow on the grounds that's consists of a kitchen, living area, shower room, toilet and conservatory and connecting studio with storage. Modernisation is required. There is also two large out buildings with power and an orangery.

Parking is no issue, as there is plenty of parking for several cars. This property is set in a gated development with other connecting houses.

Overall, this property is homely, has an abundance of potential, along with the most wonderful views and is perfect for families.