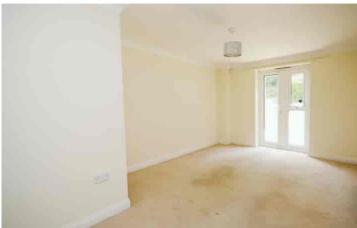

#### LIVING ROOM

16' 4" x 9' 9" (4.98m x 2.97m) Dual aspect with window to the side and patio door to the front with access to the terrace, wall and ceiling lights.