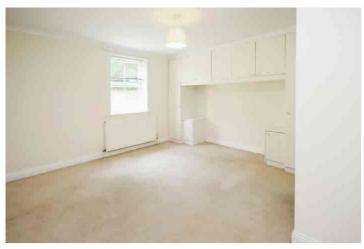

#### **BEDROOM ONE**

 $13' \ 4'' \ x \ 13' \ 2'' \ (4.06m \ x \ 4.01m)$  max. Window to the rear aspect, fitted wardrobes, radiator, door to en-suite shower room.

#### **BEDROOM TWO**

16' 9" max  $\times$  9' 6" (5.11m  $\times$  2.90m) Patio door to the rear courtyard garden, radiator.