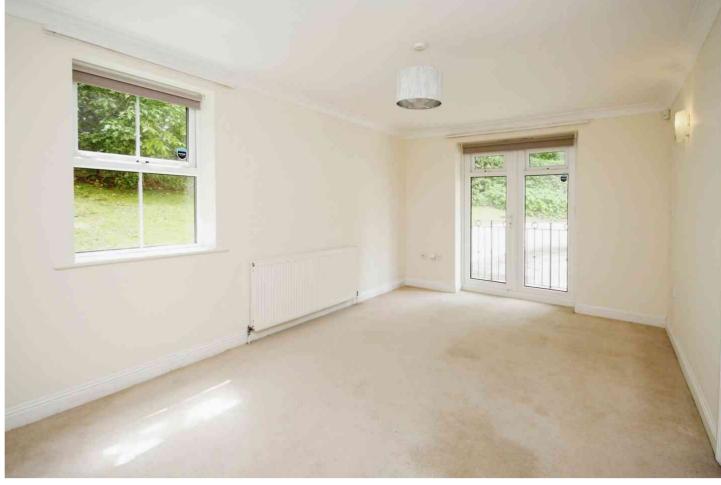

#### LIVING ROOM

16' 4" x 9' 9" (4.98m x 2.97m) Dual aspect with window to the side and patio door to the front with access to the terrace, wall and ceiling lights.