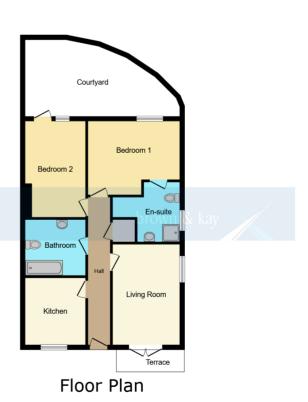

# PRIVATE ENTRANCE

Entrance hall with alarm and storage cupboard.

#### LIVING ROOM

16' 4" x 9' 9" (4.98m x 2.97m) Dual aspect with window to the side and patio door to the front with access to the terrace, wall and ceiling lights.

# TERRACE

Paved with railing surround.

# KITCHEN

9' 4" x 6' 7" (2.84m x 2.01m) Well fitted with a range of base and wall units with work surfaces over, integrated gas hob with extractor over, integrated eye level double oven, integrated under counter fridge and freezer, inset sink and drainer, window to the front aspect.

#### **BEDROOM ONE**

 $13' \ 4'' \ x \ 13' \ 2'' \ (4.06m \ x \ 4.01m)$  max. Window to the rear aspect, fitted wardrobes, radiator, door to en-suite shower room.

# **EN-SUITE SHOWER ROOM**

Suite comprising shower cubicle with mains fed shower, w.c. and wash hand basin, extractor fan, radiator and frosted window to the side aspect.

#### **BEDROOM TWO**

16' 9" max  $\times$  9' 6" (5.11m  $\times$  2.90m) Patio door to the rear courtyard garden, radiator.

#### **BATHROOM**

Suite comprising bath with mixer taps and mains fed shower over with retractable shower screen, w.c. and wash hand basin, radiator, extractor fan.

#### **COURTYARD GARDEN**

A generous area to enjoy outside living, composite decking, pleasant outlook.