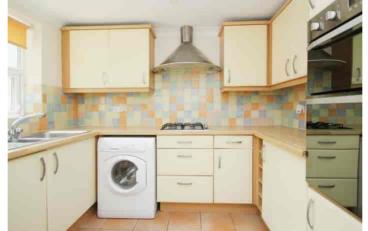

# KITCHEN

9' 4" x 6' 7" (2.84m x 2.01m) Well fitted with a range of base and wall units with work surfaces over, integrated gas hob with extractor over, integrated eye level double oven, integrated under counter fridge and freezer, inset sink and drainer, window to the front aspect.