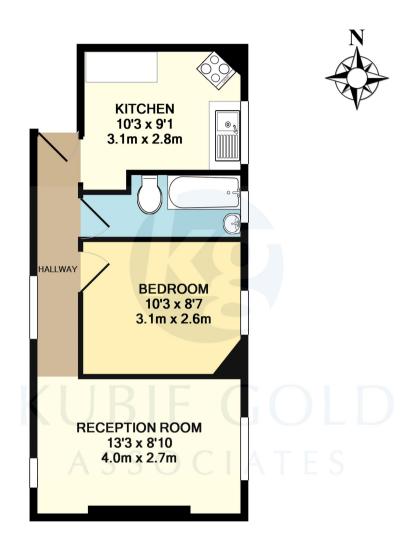

# ALBERT MANSIONS LUXBOROUGH STREET W1U

- ONE BEDROOM FLAT
- MANSION BLOCK
- WOOD FLOORS THROUGHOUT
- SEPARATE KITCHEN DINER
- NEAR TO HIGH STREET
- AVAILABLE 24TH MAY

## **Albert Mansions, W1U**

Recently decorated throughout one bedroom apartment in well managed popular private mansion block, reception with high ceilings, double bedroom, separate eat in kitchen, full family bathroom, property benefits from wood floors throughout, situated in quiet residential street, near to all shops and restaurants on Marylebone High Street & baker Street Tube Station. Available 24th May.

#### TOTAL APPROX. FLOOR AREA 364 SQ.FT. (33.9 SQ.M.)

Whilst every attempt has been made to ensure the accuracy of the floor plan contained here, measurements of doors, windows, rooms and any other items are approximate and no responsibility is taken for any error, omission, or mis-statement. This plan is for illustrative purposes only and should be used as such by any prospective purchaser. The services, systems and appliances shown have not been tested and no guarantee as to their operability or efficiency can be given