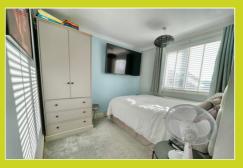

#### Bedroom Two

9' 8" x 7' 11" (2.94m x 2.42m) Double glazed window to front. Radiator.

#### **Bedroom Three**

6' 8" x 9' 9" (2.04m Reducing to 1.90m x 2.98m) Double glazed window to front. Built in cupboard.