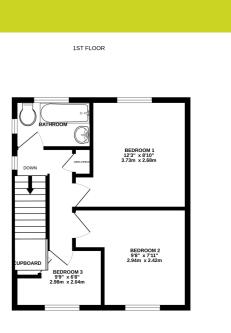

#### Bedroom One

12' 3" x 8' 10" (3.73m x 2.68m) Double glazed window to rear. Built in mirrored storage. Radiator.

#### Bedroom Two

9' 8" x 7' 11" (2.94m x 2.42m) Double glazed window to front. Radiator.

#### **Bedroom Three**

6' 8" x 9' 9" (2.04m Reducing to 1.90m x 2.98m) Double glazed window to front. Built in cupboard.

#### First floor Bathroom

Double glazed window to rear and side. Bath with shower over and rain head fitting. W/C. Pedastal wash basin with storage under. Heated towel rail.

### **Council Tax Band**

At the time of instruction the council tax band for this property is band B.

GROUND FLOOR

The above floor plans are not to scale and

## Woodward Avenue, Bacton, Stowmarket

y of the floorplan contained here, measurements mate and no responsibility is taken for any error, soese only and should be used as such by any is shown have not been tested and no guarantee ency can be given.

The above floor plans are not to scale and are shown for indication purposes only.