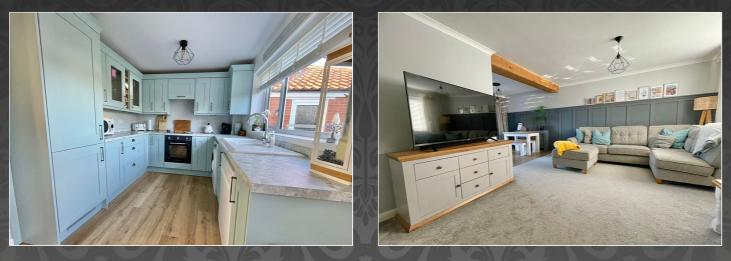

#### Kitchen/Diner

5.4m x 2.4m (17' 9" x 7' 10")

Double glazed window to rear. Double glazed door to rear. Range of wall mounted units. Range of floor mounted units. Ceramic 1.5 inch sink with drainage. Electric hob and cooker with extractor. Radiator. Integral fridge/freezer. Radiator with matching panelled cover. LVT flooring.

#### Lounge

15' 5" x 12' 10" (4.69m x 3.91m) Double glazed window to front. Featured wall panelling and original oak beam. Radiator. Stairs leading to first floor.