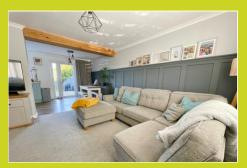

#### Lounge

15' 5" x 12' 10" (4.69m x 3.91m) Double glazed window to front. Featured wall panelling and original oak beam. Radiator. Stairs leading to first floor.