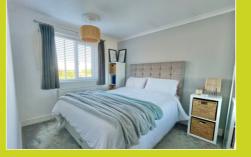

#### Bedroom One

12' 3" x 8' 10" (3.73m x 2.68m) Double glazed window to rear. Built in mirrored storage. Radiator.