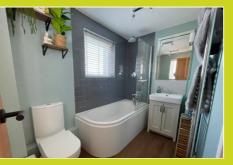

#### First floor Bathroom

Double glazed window to rear and side. Bath with shower over and rain head fitting. W/C. Pedastal wash basin with storage under. Heated towel rail.