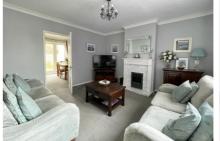

Accommodation downstairs comprises; a light and airy entrance hall, a living room with feature fireplace, dining room with direct access to the secluded rear garden, a fully fitted kitchen. Upstairs there are three generous bedrooms, a family bathroom with separate W.C. Outside to the rear is a sizeable and secluded rear garden with brick brick storage and outside W.C. To the front is a lawned garden with dwarf wall and communal parking for residents.