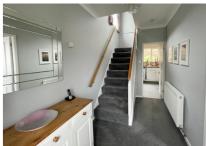

Accommodation downstairs comprises; a light and airy entrance hall, a living room with feature fireplace, dining room with direct access to the secluded rear garden, a fully fitted kitchen. Upstairs there are three generous bedrooms, a family bathroom with separate W.C. Outside to the rear is a sizeable and secluded rear garden with brick brick storage and outside W.C. To the front is a lawned garden with dwarf wall and communal parking for residents.