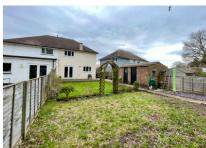

Accommodation downstairs comprises; a light and airy entrance hall, a living room with feature fireplace, dining room with direct access to the secluded rear garden, a fully fitted kitchen. Upstairs there are three generous bedrooms, a family bathroom with separate W.C. Outside to the rear is a sizeable and secluded rear garden with brick brick storage and outside W.C. To the front is a lawned garden with dwarf wall and communal parking for residents.