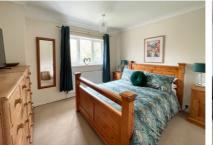

Accommodation downstairs comprises; a light and airy entrance hall, a living room with feature fireplace, dining room with direct access to the secluded rear garden, a fully fitted kitchen. Upstairs there are three generous bedrooms, a family bathroom with separate W.C. Outside to the rear is a sizeable and secluded rear garden with brick brick storage and outside W.C. To the front is a lawned garden with dwarf wall and communal parking for residents.