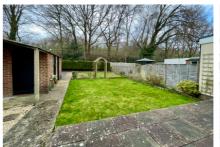

Accommodation downstairs comprises; a light and airy entrance hall, a living room with feature fireplace, dining room with direct access to the secluded rear garden, a fully fitted kitchen. Upstairs there are three generous bedrooms, a family bathroom with separate W.C. Outside to the rear is a sizeable and secluded rear garden with brick brick storage and outside W.C. To the front is a lawned garden with dwarf wall and communal parking for residents.