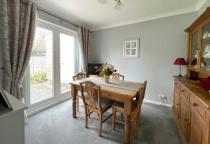

Accommodation downstairs comprises; a light and airy entrance hall, a living room with feature fireplace, dining room with direct access to the secluded rear garden, a fully fitted kitchen. Upstairs there are three generous bedrooms, a family bathroom with separate W.C. Outside to the rear is a sizeable and secluded rear garden with brick brick storage and outside W.C. To the front is a lawned garden with dwarf wall and communal parking for residents.