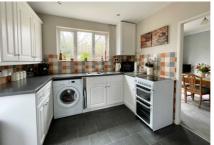

Accommodation downstairs comprises; a light and airy entrance hall, a living room with feature fireplace, dining room with direct access to the secluded rear garden, a fully fitted kitchen. Upstairs there are three generous bedrooms, a family bathroom with separate W.C. Outside to the rear is a sizeable and secluded rear garden with brick brick storage and outside W.C. To the front is a lawned garden with dwarf wall and communal parking for residents.