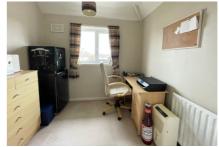

Accommodation downstairs comprises; a light and airy entrance hall, a living room with feature fireplace, dining room with direct access to the secluded rear garden, a fully fitted kitchen. Upstairs there are three generous bedrooms, a family bathroom with separate W.C. Outside to the rear is a sizeable and secluded rear garden with brick brick storage and outside W.C. To the front is a lawned garden with dwarf wall and communal parking for residents.