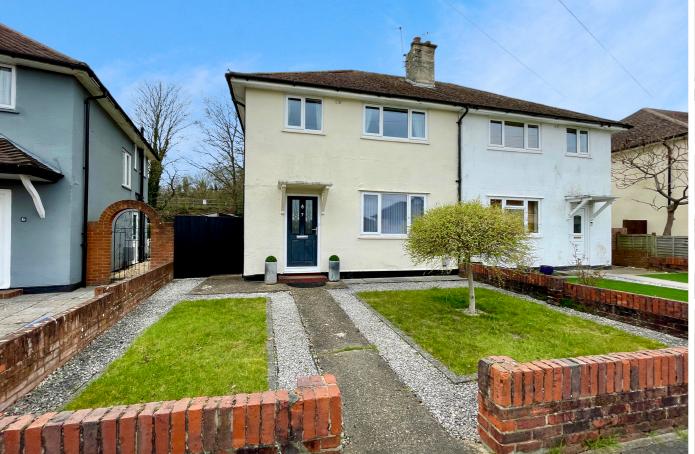

## 7 Ainger Close, ALDERSHOT, Hampshire GU12 4SS

JIGSAW ESTATES HAMPSHIRE are delighted to bring to the market this immaculately presented home situated in a cul-de-sac location. The house is situated within walking distance to local shop and also approximately 1 mile of Aldershot mainline station which runs regular services to London Waterloo in about 50 mins and there is also easy access to Guildford and Farnham centres.

Accommodation downstairs comprises; a light and airy entrance hall, a living room with feature fireplace, dining room with direct access to the secluded rear garden, a fully fitted kitchen. Upstairs there are three generous bedrooms, a family bathroom with separate W.C. Outside to the rear is a sizeable and secluded rear garden with brick brick storage and outside W.C. To the front is a lawned garden with dwarf wall and communal parking for residents.

Offers in Excess of £375,000 Freehold

- THREE BEDROOMS
- LIVING ROOM & DINING ROOM
- LARGE SECLUDED REAR GARDEN
- CUL-DE-SAC LOCATION
- KITCHEN
- MODERN BATHROOM