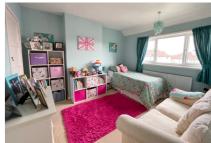

Accommodation downstairs comprises; a light and airy entrance hall, a living room with feature fireplace, dining room with direct access to the secluded rear garden, a fully fitted kitchen. Upstairs there are three generous bedrooms, a family bathroom with separate W.C. Outside to the rear is a sizeable and secluded rear garden with brick brick storage and outside W.C. To the front is a lawned garden with dwarf wall and communal parking for residents.