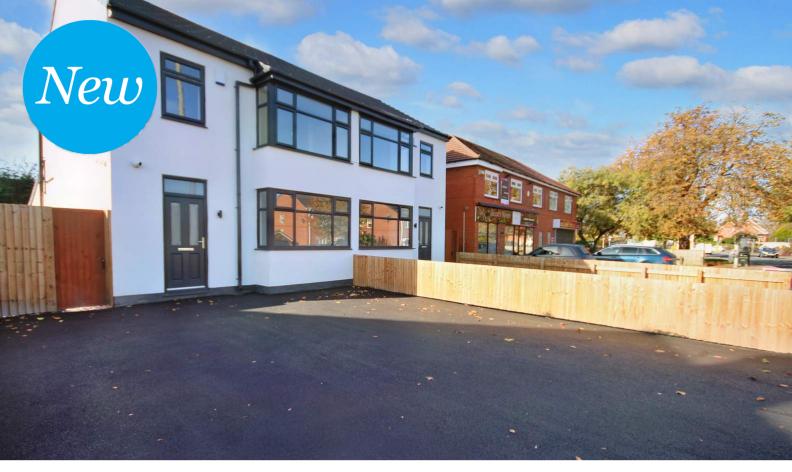

## 229 Church Lane, Lowton, Warrington, Lancashire . WA3 2RZ. £265,000

Incredible Extended Semi Detached Property | High Quality Refurbishment Programme | Landscaped Rear Garden and Driveway | Open Plan Living/Dining Space | Bi Folding Doors and Velux Skylights | Three Bedrooms | Popular & Convenient Location | CCTV Camera System Installed | Electric Car

This semi detached property has been renovated to an excellent standard throughout and present an incredible opportunity to purchase an incredible property in a very sought after position. The present owners have recently completed a full and intensive refurbishment of this property to an extremely high standard. For those unfamiliar with its location, Church Lane is located in Lowton minutes from superb local eateries, schools and walks which means that you are no more than a few moments away from all essential amenities. Major transport links are also within close proximity making it a very attractive opportunity for the regular commuter. In brief the property features; an impressive entrance hall with stair access, ground floor cloaks/W.C., Lounge with large bay window and wiring in place for a state of the art media wall, however the real heart of the home is the fabulous open plan living space at the rear of the property. This incredible room provides adaptable living space to maximise the space available. With a sleek modern fitted kitchen with numerous wall and floor units, a range of integrated appliances and a large worktop area it would suit the most discerning cook. The room is flooded with light from the two Velux skylights and bi folding doors which open onto the recently landscaped rear gardens. There is an Indian stone patio with large lawned area and newly installed perimeter fence. There is also a very handy side access perfect for bin storage. The first floor has also been cleverly adapted to create a larger 3rd bedroom and two generous doubles. There is also a boutique bathroom with modern fittings to add a boutique feel. Externally there is also a large driveway for 4 cars.