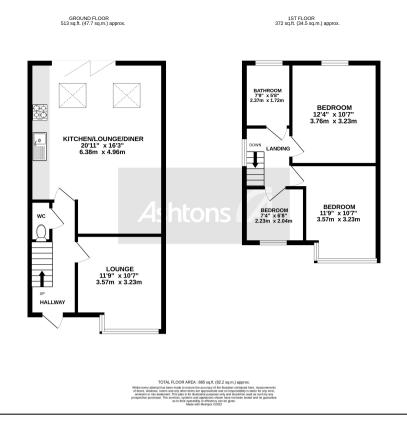

This semi detached property has been renovated to an excellent standard throughout and present an incredible opportunity to purchase an incredible property in a very sought after position. The present owners have recently completed a full and intensive refurbishment of this property to an extremely high standard. For those unfamiliar with its location, Church Lane is located in Lowton minutes from superb local eateries, schools and walks which means that you are no more than a few moments away from all essential amenities. Major transport links are also within close proximity making it a very attractive opportunity for the regular commuter. In brief the property features; an impressive entrance hall with stair access, ground floor cloaks/W.C., Lounge with large bay window and wiring in place for a state of the art media wall, however the real heart of the home is the fabulous open plan living space at the rear of the property. This incredible room provides adaptable living space to maximise the space available. With a sleek modern fitted kitchen with numerous wall and floor units, a range of integrated appliances and a large worktop area it would suit the most discerning cook. The room is flooded with light from the two Velux skylights and bi folding doors which open onto the recently landscaped rear gardens. There is an Indian stone patio with large lawned area and newly installed perimeter fence. There is also a very handy side access perfect for bin storage. The first floor has also been cleverly adapted to create a larger 3rd bedroom and two generous doubles. There is also a boutique bathroom with modern fittings to add a boutique feel. Externally there is also a large driveway for 4 cars.