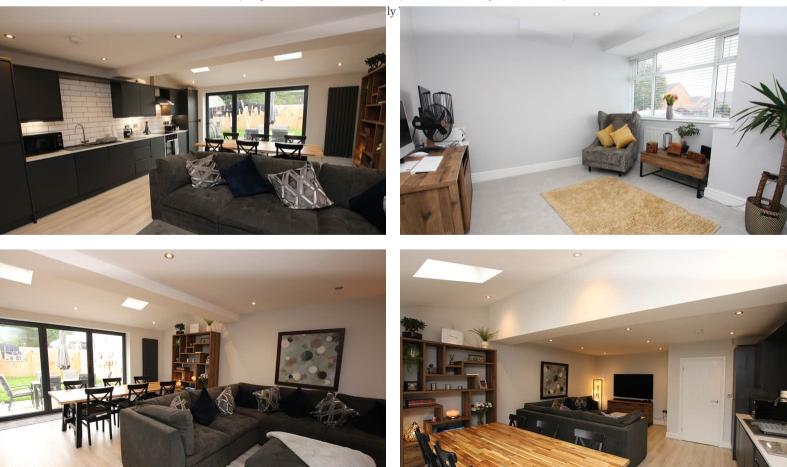

This semi detached property has been renovated to an excellent standard throughout and present an incredible opportunity to purchase an incredible property in a very sought after position. The present owners have recently completed a full and intensive refurbishment of this property to an extremely high standard. For those unfamiliar with its location, Church Lane is located in Lowton minutes from superb local eateries, schools and walks which means that you are no more than a few moments away from all essential amenities. Major transport links are also within close proximity making it a very attractive opportunity for the regular commuter. In brief the property features; an impressive entrance hall with stair access, ground floor cloaks/W.C., Lounge with large bay window and wiring in place for a state of the art media wall, however the real heart of the home is the fabulous open plan living space at the rear of the property. This incredible room provides adaptable living space to maximise the space available. With a sleek modern fitted kitchen with numerous wall and floor units, a range of integrated appliances and a large worktop area it would suit the most discerning cook. The room is flooded with light from the two Velux skylights and bi folding doors which open onto the recently landscaped rear gardens. There is an Indian stone patio with large lawned area and newly installed perimeter fence. There is also a very handy side access perfect for bin storage. The first floor has also been cleverly adapted to create a larger 3rd bedroom and two generous doubles. There is also a boutique bathroom with modern fittings to add a boutique feel. Externally there is also a large driveway for 4 cars.