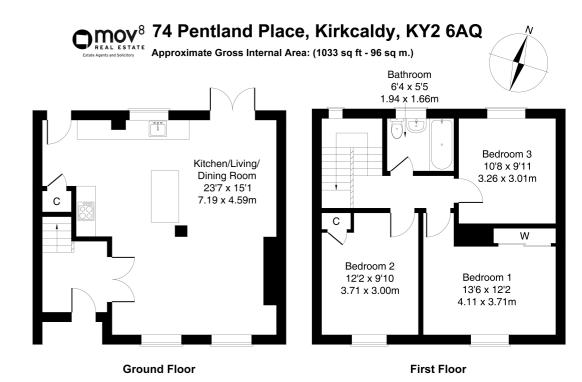

Comprises an entrance hall, open-plan living/dining room and kitchen, three double bedrooms, and a family bathroom.

An exceptional family home within close reach of parks and shopping, professionally finished throughout, and with a tasteful mix of quality contemporary fittings and decor.

Upstairs, three double bedrooms are similarly well finished with carpeted flooring and spotlights, with bedrooms one and two also featuring built-in wardrobe space. Completing the accommodation, set to the rear, the fully tiled bathroom is fitted with a modern three-piece suite and a mains mixer over-bath shower with a rainfall showerhead.

Legal Disclaimer : Floor-plan and measurements are for illustrative guidance only, and not intended to form part of any contract.