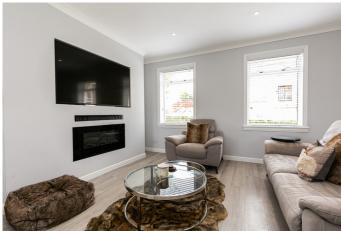

Externally there is low-maintenance landscaping to the front and side; an enclosed rear garden with a lawn, decked patio and storage shed; and off-street parking.

The entrance hall opens into a bespoke open-plan living/dining/kitchen featuring dual aspect windows allowing plentiful natural light, wood effect flooring and spotlights throughout, plain coving and integrated TV and sound system space, an electric fire, ample space for dining furniture and patio doors accessing the rear garden. With further access to the rear garden, the stylish kitchen is fitted with modern units and worktops, an island, a sink with drainer and pressure tap; an integrated oven, induction hob, extractor hood, fridge/freezer and wine fridge.