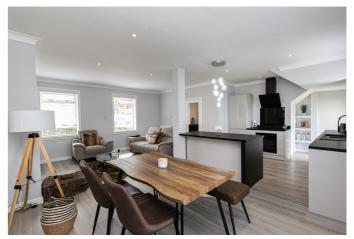

Externally there is low-maintenance landscaping to the front and side; an enclosed rear garden with a lawn, decked patio and storage shed; and off-street parking.

The entrance hall opens into a bespoke open-plan living/dining/kitchen featuring dual aspect windows allowing plentiful natural light, wood effect flooring and spotlights throughout, plain coving and integrated TV and sound system space, an electric fire, ample space for dining furniture and patio doors accessing the rear garden. With further access to the rear garden, the stylish kitchen is fitted with modern units and worktops, an island, a sink with drainer and pressure tap; an integrated oven, induction hob, extractor hood, fridge/freezer and wine fridge.