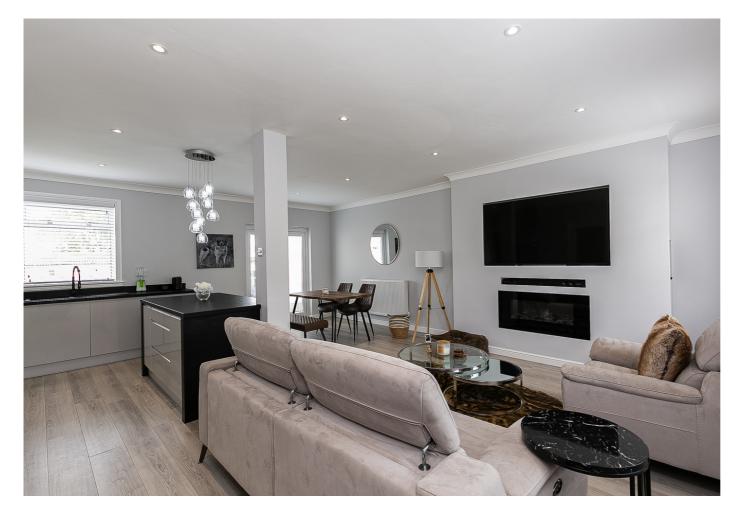

Externally there is low-maintenance landscaping to the front and side; an enclosed rear garden with a lawn, decked patio and storage shed; and off-street parking.

The entrance hall opens into a bespoke open-plan living/dining/kitchen featuring dual aspect windows allowing plentiful natural light, wood effect flooring and spotlights throughout, plain coving and integrated TV and sound system space, an electric fire, ample space for dining furniture and patio doors accessing the rear garden. With further access to the rear garden, the stylish kitchen is fitted with modern units and worktops, an island, a sink with drainer and pressure tap; an integrated oven, induction hob, extractor hood, fridge/freezer and wine fridge.