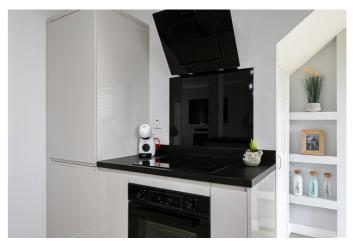

Externally there is low-maintenance landscaping to the front and side; an enclosed rear garden with a lawn, decked patio and storage shed; and off-street parking.

The entrance hall opens into a bespoke open-plan living/dining/kitchen featuring dual aspect windows allowing plentiful natural light, wood effect flooring and spotlights throughout, plain coving and integrated TV and sound system space, an electric fire, ample space for dining furniture and patio doors accessing the rear garden. With further access to the rear garden, the stylish kitchen is fitted with modern units and worktops, an island, a sink with drainer and pressure tap; an integrated oven, induction hob, extractor hood, fridge/freezer and wine fridge.