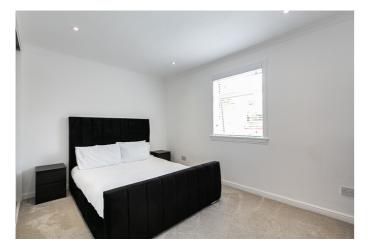

Upstairs, three double bedrooms are similarly well finished with carpeted flooring and spotlights, with bedrooms one and two also featuring built-in wardrobe space. Completing the accommodation, set to the rear, the fully tiled bathroom is fitted with a modern three-piece suite and a mains mixer over-bath shower with a rainfall showerhead.