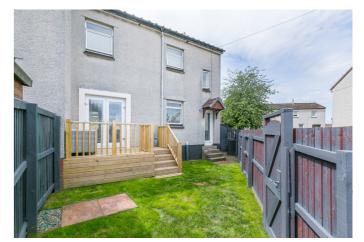

Externally there is low-maintenance landscaping to the front and side; an enclosed rear garden with a lawn, decked patio and storage shed; and off-street parking.

The entrance hall opens into a bespoke open-plan living/dining/kitchen featuring dual aspect windows allowing plentiful natural light, wood effect flooring and spotlights throughout, plain coving and integrated TV and sound system space, an electric fire, ample space for dining furniture and patio doors accessing the rear garden. With further access to the rear garden, the stylish kitchen is fitted with modern units and worktops, an island, a sink with drainer and pressure tap; an integrated oven, induction hob, extractor hood, fridge/freezer and wine fridge.