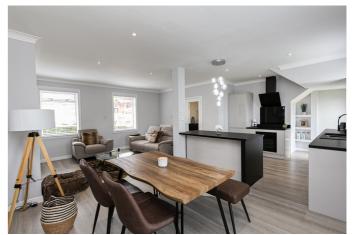

Externally there is low-maintenance landscaping to the front and side; an enclosed rear garden with a lawn, decked patio and storage shed; and off-street parking.

The entrance hall opens into a bespoke open-plan living/dining/kitchen featuring dual aspect windows allowing plentiful natural light, wood effect flooring and spotlights throughout, plain coving and integrated TV and sound system space, an electric fire, ample space for dining furniture and patio doors accessing the rear garden. With further access to the rear garden, the stylish kitchen is fitted with modern units and worktops, an island, a sink with drainer and pressure tap; an integrated oven, induction hob, extractor hood, fridge/freezer and wine fridge.