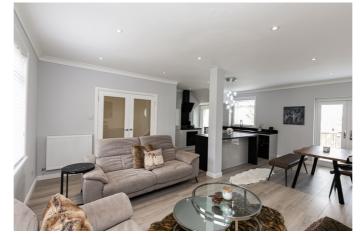

Externally there is low-maintenance landscaping to the front and side; an enclosed rear garden with a lawn, decked patio and storage shed; and off-street parking.

The entrance hall opens into a bespoke open-plan living/dining/kitchen featuring dual aspect windows allowing plentiful natural light, wood effect flooring and spotlights throughout, plain coving and integrated TV and sound system space, an electric fire, ample space for dining furniture and patio doors accessing the rear garden. With further access to the rear garden, the stylish kitchen is fitted with modern units and worktops, an island, a sink with drainer and pressure tap; an integrated oven, induction hob, extractor hood, fridge/freezer and wine fridge.