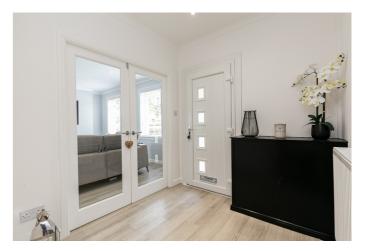

Externally there is low-maintenance landscaping to the front and side; an enclosed rear garden with a lawn, decked patio and storage shed; and off-street parking.

The entrance hall opens into a bespoke open-plan living/dining/kitchen featuring dual aspect windows allowing plentiful natural light, wood effect flooring and spotlights throughout, plain coving and integrated TV and sound system space, an electric fire, ample space for dining furniture and patio doors accessing the rear garden. With further access to the rear garden, the stylish kitchen is fitted with modern units and worktops, an island, a sink with drainer and pressure tap; an integrated oven, induction hob, extractor hood, fridge/freezer and wine fridge.