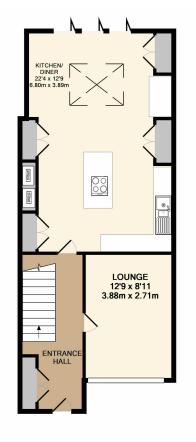

Three double bedroom terraced house situated very conveniently within a short walk to Sidcup train station and in the Dulverton Primary School Catchment.

Modernised and extended the property comprises; entrance hall with double storage cupboard, lounge, open planned kitchen/diner/family room with bi-fold doors to the landscaped rear garden. On the first floor are tow double bedrooms, both with fitted wardrobes and a family bathroom.

There is a driveway at the front providing off street parking and a landscaped rear garden.

Available to View Now and Occupation Mid December 2024.

GROUND FLOOR APPROX. FLOOR AREA 555 SQ.FT. (51.6 SQ.M.)