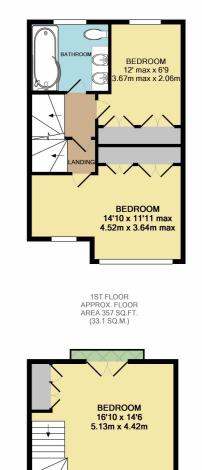

Three double bedroom terraced house situated very conveniently within a short walk to Sidcup train station and in the Dulverton Primary School Catchment.

Modernised and extended the property comprises; entrance hall with double storage cupboard, lounge, open planned kitchen/diner/family room with bi-fold doors to the landscaped rear garden. On the first floor are tow double bedrooms, both with fitted wardrobes and a family bathroom.

The loft conversion features a double bedroom with a Juliet balcony overlooking Old Farm Park.

The kitchen has a full range of integrated appliances and the property features gas central heating and double glazed doors and windows.

2ND FLOOR APPROX. FLOOR AREA 248 SQ.FT. (23.0 SQ.M.) TOTAL APPROX. FLOOR AREA 1106 SQ.FT. (107.7 SQ.M.) Whilst every attempt has been made to ensure the accuracy of the floor plan contained here, measurement of doors, windows, rooms and any other items are approximate and no responsibility is taken for any error, omission, or mis-statement. This plan is for illustrative purposes only and should be used as such by any prospective purchaser. The services, systems and appliances shown have not been tested and no guarante as to their operability or efficiency can be given Made with Metropix @2019