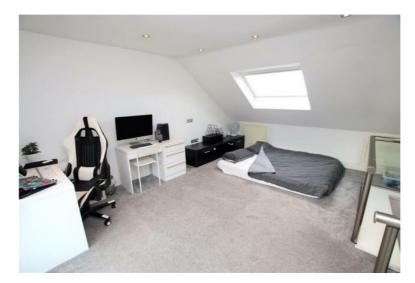

The loft conversion features a double bedroom with a Juliet balcony overlooking Old Farm Park.

The kitchen has a full range of integrated appliances and the property features gas central heating and double glazed doors and windows.