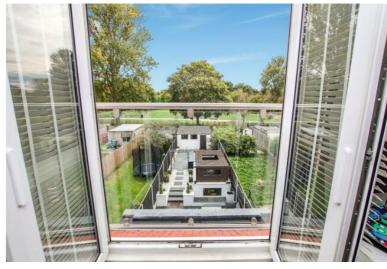

The loft conversion features a double bedroom with a Juliet balcony overlooking Old Farm Park.

The kitchen has a full range of integrated appliances and the property features gas central heating and double glazed doors and windows.