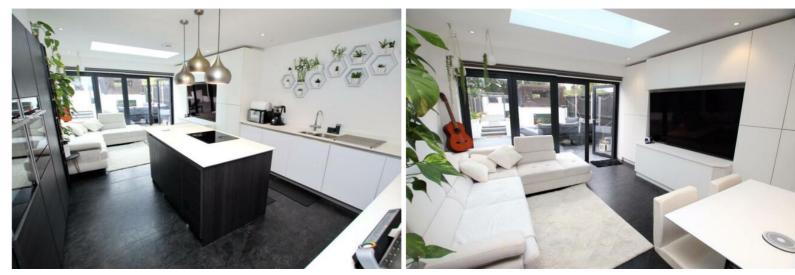

Three double bedroom terraced house situated very conveniently within a short walk to Sidcup train station and in the Dulverton Primary School Catchment.

Modernised and extended the property comprises; entrance hall with double storage cupboard, lounge, open planned kitchen/diner/family room with bi-fold doors to the landscaped rear garden. On the first floor are tow double bedrooms, both with fitted wardrobes and a family bathroom.

The loft conversion features a double bedroom with a Juliet balcony overlooking Old Farm Park.

The kitchen has a full range of integrated appliances and the property features gas central heating and double glazed doors and windows.

There is a driveway at the front providing off street parking and a landscaped rear garden.

Available to View Now and Occupation Mid December 2024.

GROUND FLOOR APPROX. FLOOR AREA 555 SQ.FT. (51.6 SQ.M.)