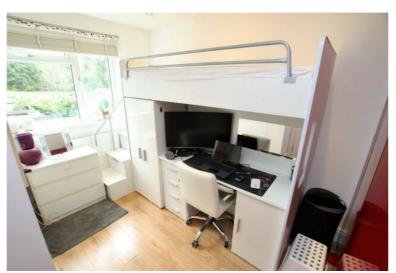

The loft conversion features a double bedroom with a Juliet balcony overlooking Old Farm Park.

The kitchen has a full range of integrated appliances and the property features gas central heating and double glazed doors and windows.