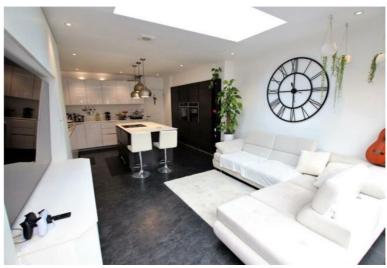

Three double bedroom terraced house situated very conveniently within a short walk to Sidcup train station and in the Dulverton Primary School Catchment.

Modernised and extended the property comprises; entrance hall with double storage cupboard, lounge, open planned kitchen/diner/family room with bi-fold doors to the landscaped rear garden. On the first floor are tow double bedrooms, both with fitted wardrobes and a family bathroom.

The loft conversion features a double bedroom with a Juliet balcony overlooking Old Farm Park.

The kitchen has a full range of integrated appliances and the property features gas central heating and double glazed doors and windows.