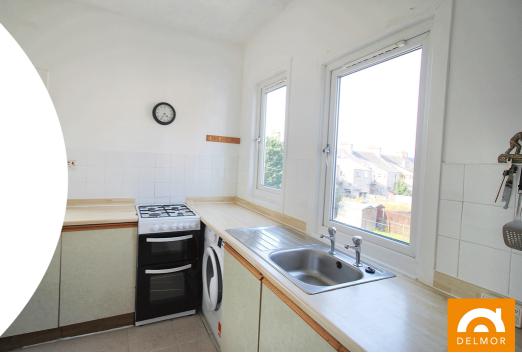

# Methil, Leven, ky8 3as

\*\*

This UPPER ONE BEDROOM FLAT is located within walking distance of the new railway station, the beach and other local amenities. The freshly decorated accommodation comprises: Hall, bright spacious Lounge, kitchen, modern bathroom and a large double bedroom. Large attic. Gas central heating, Double glazing. Shared drying Green and garden. A great First Time Buy or Buy to let property. Viewing strictly by appointment

# Hall Lounge Kitchen Bathroom

Datritoon

Bedroom

Heating and Glazing

Gas Central Heating, Double Glazing