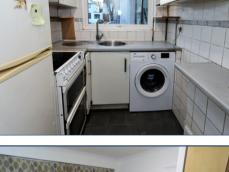

#### **Kitchen**

6' 3" x 5' 11" (1.91m x 1.80m) Front. Fitted cupboards, sink with drainer, tiled floor, spot lighting, window to front.