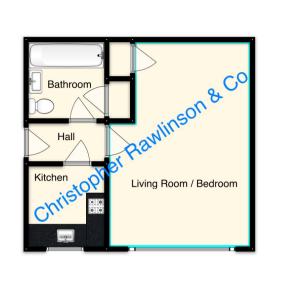

### **Entrance Hall**

Doors to Kitchen, Living Room and Bathroom.

#### Living Room

16' 9" x 11' 1" (5.11m x 3.38m) Window to the front.

#### **Kitchen**

6' 3" x 5' 11" (1.91m x 1.80m) Front. Fitted cupboards, sink with drainer, tiled floor, spot lighting, window to front.

#### Bathroom

6' 3" x 5' 10" (1.91m x 1.78m) Panelled bath, pedestal wash hand basin, wc.