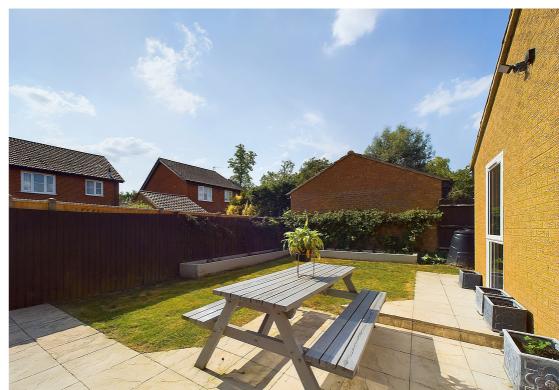

To the first floor is a primary bedroom with modern ensuite shower room, three further double bedrooms and family bathroom with WC, wash hand basin and bath.

The enclosed rear garden is mainly laid to lawn with patio area and access into the brick-built gym/office with fitted air conditioning and heating. To the front of the property is driveway parking for several vehicles and access into the single garage.