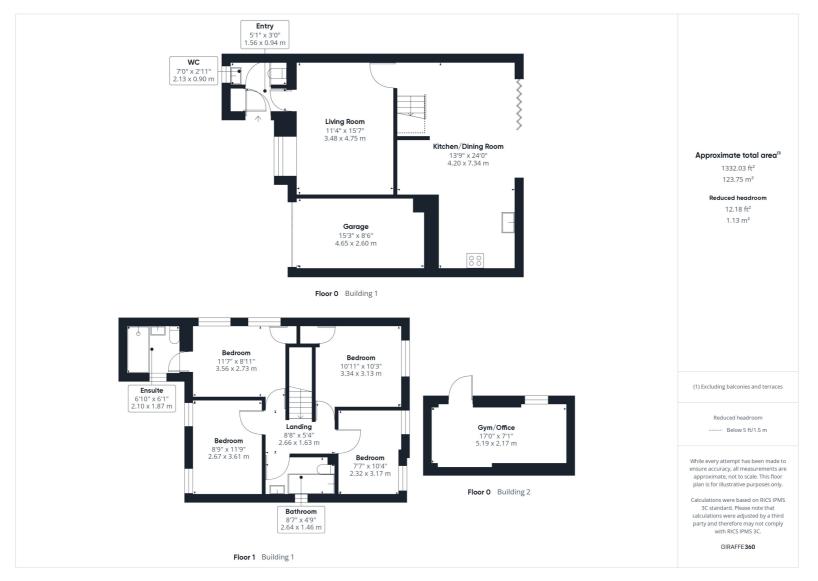

A spacious, well presented and extended four bedroom detached family home positioned within a quiet cul de sac location.

In modern condition throughout, the ground floor comprises entrance porch, WC, living room and kitchen/dining room fitted appliances, breakfast bar and bi-folding doors onto the rear garden.

To the first floor is a primary bedroom with modern ensuite shower room, three further double bedrooms and family bathroom with WC, wash hand basin and bath.

The enclosed rear garden is mainly laid to lawn with patio area and access into the brick-built gym/office with fitted air conditioning and heating. To the front of the property is driveway parking for several vehicles and access into the single garage.

- Extended detached family home
- Four double bedrooms
- Bathroom and ensuite
- Modern finish
- Kitchen/diner to rear
- Gym/Office with air conditioning and heating
- Driveway and garage
- 1.2 miles, 27 min walk to Hitchin town centre (as per Google Maps)
- 0.9 miles, 19 min walk to Hitchin train station (as per Google maps)