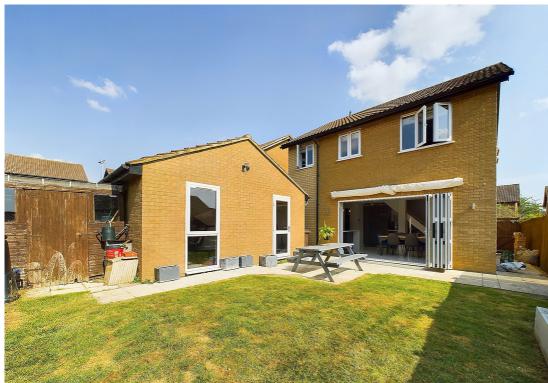

To the first floor is a primary bedroom with modern ensuite shower room, three further double bedrooms and family bathroom with WC, wash hand basin and bath.

The enclosed rear garden is mainly laid to lawn with patio area and access into the brick-built gym/office with fitted air conditioning and heating. To the front of the property is driveway parking for several vehicles and access into the single garage.