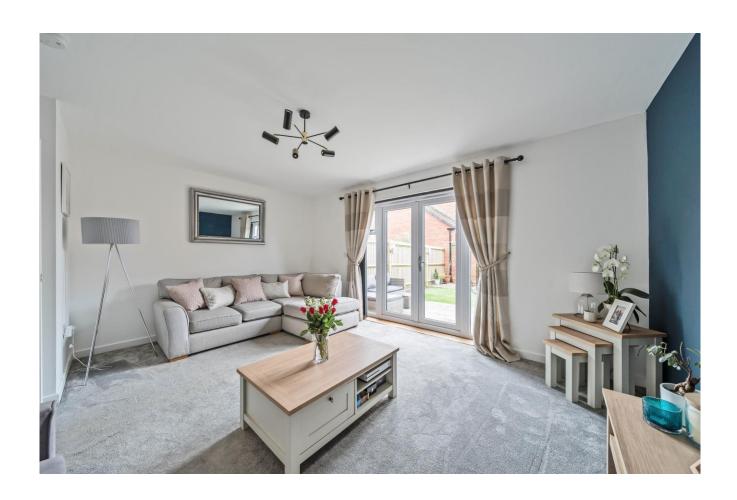

Upon entering the house is a light and spacious hall with downstairs w/c with wash hand basin and space for shoes and coats. A door opens into the kitchen/dining room, a splendid room with an array of fitted units, space for a dishwasher, fridge/freezer, electric oven, gas hob and ample space for a table to seat four to six people. The sitting room runs the width of the property, a well-proportioned room with a large storage cupboard, ample space for seating and benefiting from French doors opening out to the garden.