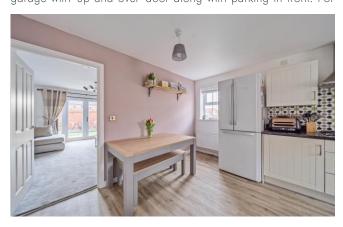

Upon entering the house is a light and spacious hall with downstairs w/c with wash hand basin and space for shoes and coats. A door opens into the kitchen/dining room, a splendid room with an array of fitted units, space for a dishwasher, fridge/freezer, electric oven, gas hob and ample space for a table to seat four to six people. The sitting room runs the width of the property, a well-proportioned room with a large storage cupboard, ample space for seating and benefiting from French doors opening out to the garden.