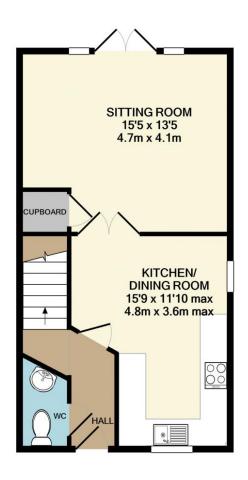

REF:WELJAT030223

**GROUND FLOOR** 

1ST FLOOR

Whilst every attempt has been made to ensure the accuracy of the floor plan contained here, measurements of doors, windows, rooms and any other items are approximate and no responsibility is taken for any error, omission, or mis-statement. This plan is for illustrative purposes only and should be used as such by any prospective purchaser. The services, systems and appliances shown have not been tested and no guarantee as to their operability or efficiency can be given Made with Metropix ©2021