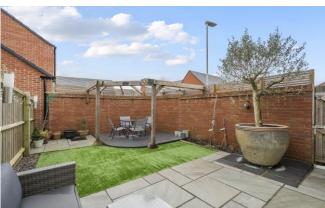

#### **OUTSIDE**

The south facing walled garden has been further improved by the current owner. French doors open from the sitting room onto a newly laid patio, which runs the across the width of the house and makes the perfect area for outside furniture. An area of artificial lawn, with drainage beneath, spans the central part of the garden. A decked area with a wooden pergola and climbing vine above, sit at the far side of the garden along with a further patio, both perfect for outside seating and entertaining. Behind the house and garden is a larger than average single garage with 'up and over' door along with parking in front. For

ease of maintenance, borders at the front and side of the house have been newly laid with slate chippings.