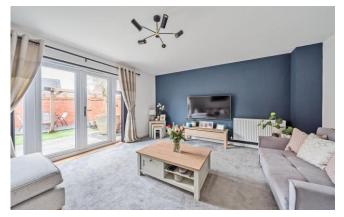

Upon entering the house is a light and spacious hall with downstairs w/c with wash hand basin and space for shoes and coats. A door opens into the kitchen/dining room, a splendid room with an array of fitted units, space for a dishwasher, fridge/freezer, electric oven, gas hob and ample space for a table to seat four to six people. The sitting room runs the width of the property, a well-proportioned room with a large storage cupboard, ample space for seating and benefiting from French doors opening out to the garden.