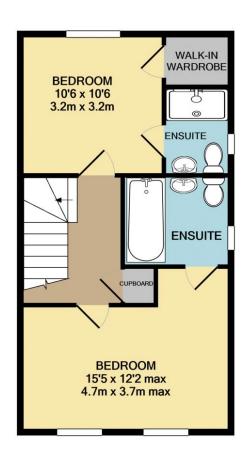

To the first floor is a landing area leading to the two generous sized bedrooms. The bedroom at the front runs the width of the house and features an ensuite bathroom whilst the double bedroom at the rear has the benefit of a walk-in wardrobe, an ensuite shower room and a lovely view overlooking the garden to the rear.

REF:WELJAT030223

**GROUND FLOOR** 

1ST FLOOR

Whilst every attempt has been made to ensure the accuracy of the floor plan contained here, measurements of doors, windows, rooms and any other items are approximate and no responsibility is taken for any error, omission, or mis-statement. This plan is for illustrative purposes only and should be used as such by any prospective purchaser. The services, systems and appliances shown have not been tested and no guarantee as to their operability or efficiency can be given Made with Metropix ©2021