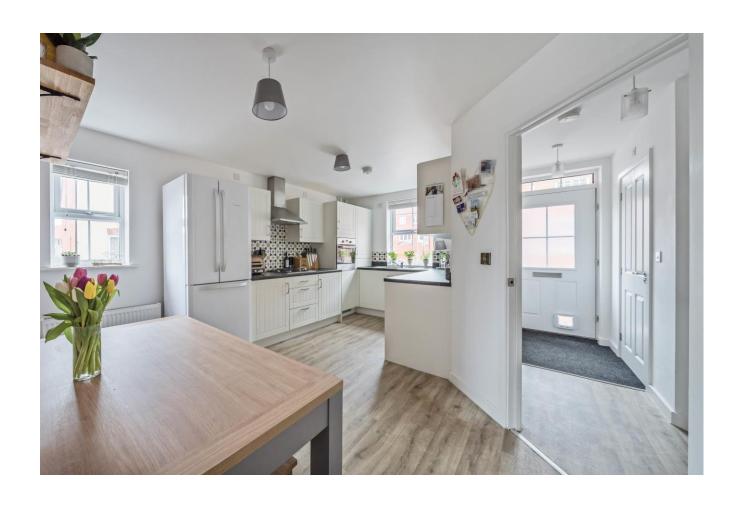

Upon entering the house is a light and spacious hall with downstairs w/c with wash hand basin and space for shoes and coats. A door opens into the kitchen/dining room, a splendid room with an array of fitted units, space for a dishwasher, fridge/freezer, electric oven, gas hob and ample space for a table to seat four to six people. The sitting room runs the width of the property, a well-proportioned room with a large storage cupboard, ample space for seating and benefiting from French doors opening out to the garden.