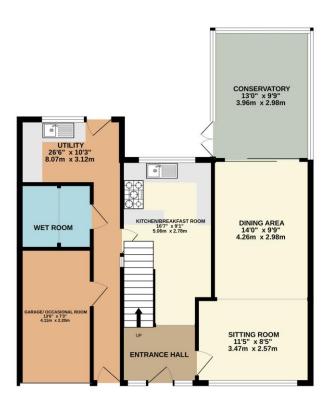

#### DESCRIPTION

A storm porch and a double glazed entrance door leads into a spacious entrance hall which is open plan to the kitchen / breakfast room, with has the staircase rising to the first floor and a door to the sitting room. The kitchen / breakfast room with an extensive range of base, drawer and wall units incorporating single drainer sink unit with work surfaces, built in double oven, gas hob, cooker hood, space and plumbing for dishwasher, freestanding fridge / freezer and small table and chairs. A door leads into the side hall, where a double glazed door opens to the driveway. Also accessed from here, is the downstairs shower room, fitted with low level wc, wash hand basin and walk through to wet room shower. There is a personal door to the garage which has been dry lined to create an extra room, and an opening to the utility room which is fitted with a range of units incorporating single drainer sink unit, plumbing for washing machine and door to the rear garden.

The good sized sitting / dining room has a large picture window to the front and patio doors to the double glazed conservatory, enjoying views over the garden and to the hills beyond. This room is currently used as a dining room.

#### OUTSIDE

A surfaced driveway and gravelled frontage provides off road parking for several vehicles, with doors to side hall and to the entrance hall. The larger than average rear garden is fully enclosed and has two terraces. A gravelled and paved seating / entertaining area accessed from the conservatory and utility room, enclosed by a picket fence with steps down to the remainder of the garden. This lower level is mainly grassed with greenhouse, shed and a variety of plants.

GROUND FLOOR

1ST FLOOR

Whilst every attempt has been made to ensure the accuracy of the floorplan contained here, measurements of doors, windows, rooms and any other items are approximate and no responsibility is taken for any error, omission or mis-statement. This plan is for illustrative purposes only and should be used as such by any prospective purchaser. The services, systems and appliances shown have not been tested and no guarantee as to their parability or efficiency can be given. Made with Metropix ©2024