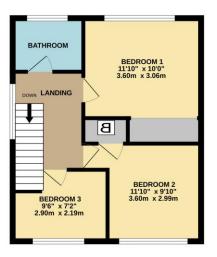

On the first floor the light and airy landing gives access to the three bedrooms, two doubles and a good sized single. The master bedroom has an open fronted built in wardrobe. There is a family bathroom which has a three-piece white suite, including panel enclosed bath with shower, low level wc and pedestal wash hand basin.

GROUND FLOOR

1ST FLOOR

Whilst every attempt has been made to ensure the accuracy of the floorplan contained here, measurements of doors, windows, rooms and any other items are approximate and no responsibility is taken for any error, omission or mis-statement. This plan is for illustrative purposes only and should be used as such by any prospective purchaser. The services, systems and appliances shown have not been tested and no guarantee as to their parability or efficiency can be given. Made with Metropix ©2024