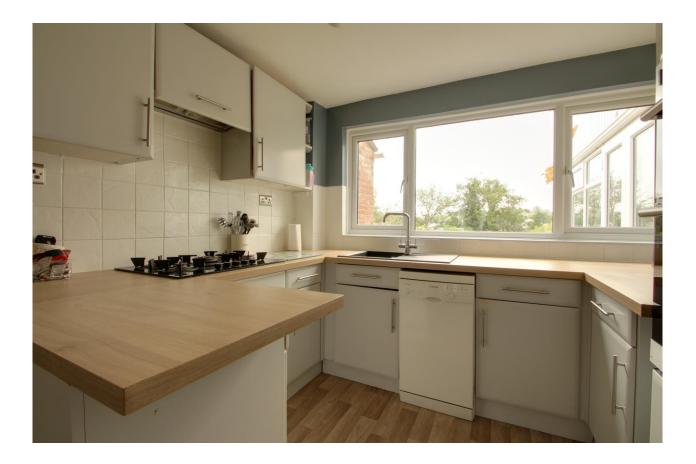

#### DESCRIPTION

A storm porch and a double glazed entrance door leads into a spacious entrance hall which is open plan to the kitchen / breakfast room, with has the staircase rising to the first floor and a door to the sitting room. The kitchen / breakfast room with an extensive range of base, drawer and wall units incorporating single drainer sink unit with work surfaces, built in double oven, gas hob, cooker hood, space and plumbing for dishwasher, freestanding fridge / freezer and small table and chairs. A door leads into the side hall, where a double glazed door opens to the driveway. Also accessed from here, is the downstairs shower room, fitted with low level wc, wash hand basin and walk through to wet room shower. There is a personal door to the garage which has been dry lined to create an extra room, and an opening to the utility room which is fitted with a range of units incorporating single drainer sink unit, plumbing for washing machine and door to the rear garden.