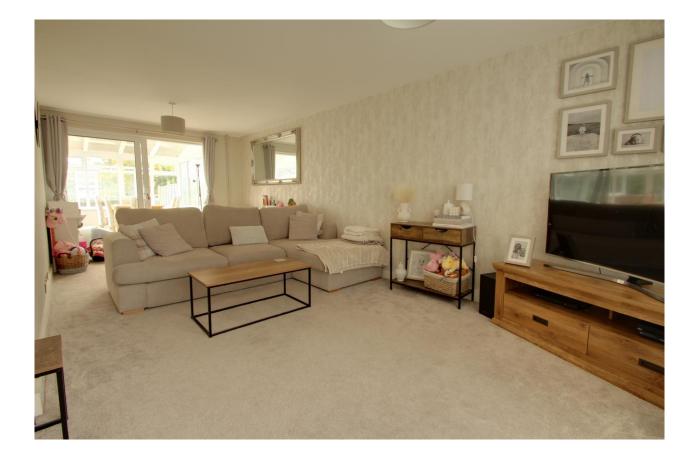

The good sized sitting / dining room has a large picture window to the front and patio doors to the double glazed conservatory, enjoying views over the garden and to the hills beyond. This room is currently used as a dining room.