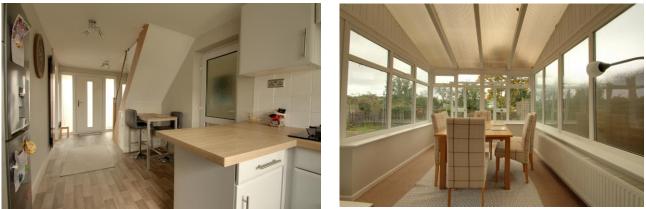

#### DESCRIPTION

A storm porch and a double glazed entrance door leads into a spacious entrance hall which is open plan to the kitchen / breakfast room, with has the staircase rising to the first floor and a door to the sitting room. The kitchen / breakfast room with an extensive range of base, drawer and wall units incorporating single drainer sink unit with work surfaces, built in double oven, gas hob, cooker hood, space and plumbing for dishwasher, freestanding fridge / freezer and small table and chairs. A door leads into the side hall, where a double glazed door opens to the driveway. Also accessed from here, is the downstairs shower room, fitted with low level wc, wash hand basin and walk through to wet room shower. There is a personal door to the garage which has been dry lined to create an extra room, and an opening to the utility room which is fitted with a range of units incorporating single drainer sink unit, plumbing for washing machine and door to the rear garden.

The good sized sitting / dining room has a large picture window to the front and patio doors to the double glazed conservatory, enjoying views over the garden and to the hills beyond. This room is currently used as a dining room.