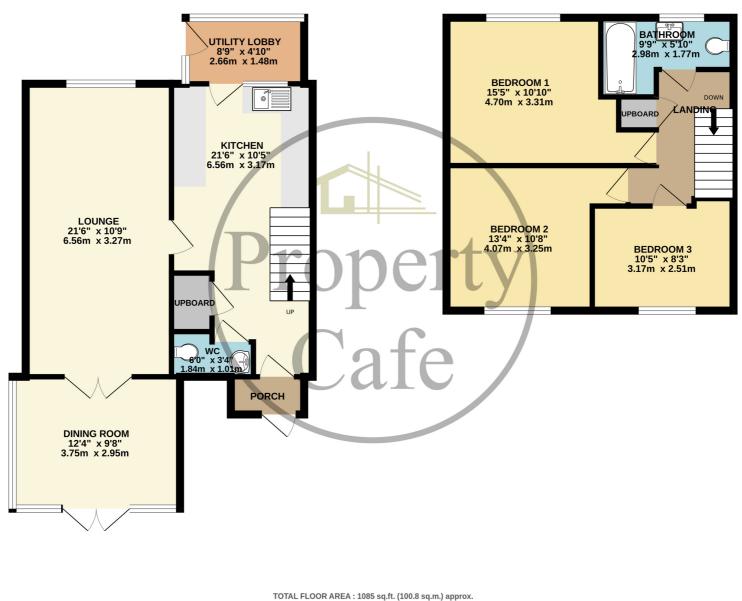

Whilst every attempt has been made to ensure the accuracy of the floorplan contained here, measurements of doors, windows, rooms and any other items are approximate and no responsibility is taken for any error, omission or mis-statement. This plan is for illustrative purposes only and should be used as such by any prospective purchaser. The services, systems and appliances shown have not been tested and no guarantee as to their operability or efficiency can be given. Made with Metropix e2025

GROUND FLOOR 631 sq.ft. (58.6 sq.m.) approx. 1ST FLOOR 454 sq.ft. (42.2 sq.m.) approx.

At Property Café we believe it important to give clear and straight forward advice to both buyers and sellers alike. Whilst we believe the internet is truly amazing we also believe there is still no substitute for meeting you in person; with this in mind we have developed a unique lounge style environment that allows you the time and space to discuss your requirements with us in detail and enjoy your property search in comfort. Our trained consultants look forward to meeting you.