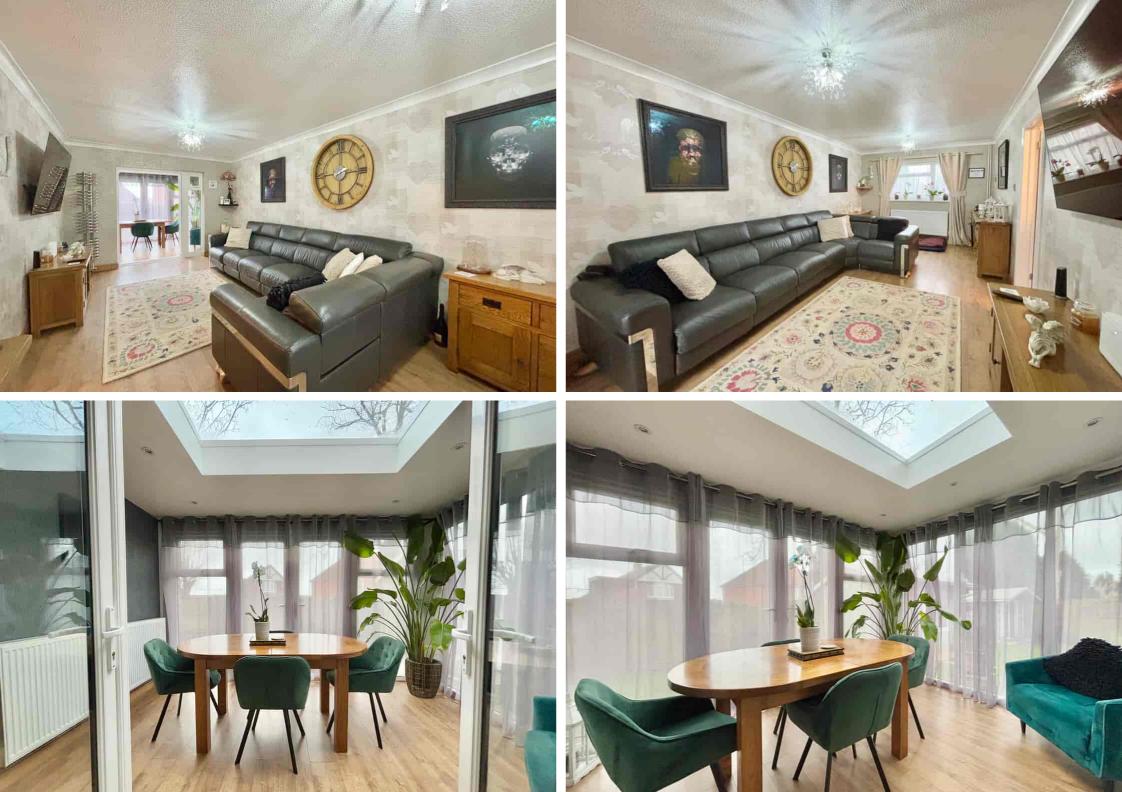

193 Ninfield Road, Bexhill-on-Sea, East Sussex, TN39 5DA Stunning Three Bedroom End Of Terrace House With Generous Gardens £349,950

Property Cafe are delighted to present to the market this extremely well presented three bedroom, end of terrace house for sale with generous gardens; Accommodation and benefits include; An entrance porch; Inner entrance hall opening to a spacious modern fitted kitchen offering ample cupboard & worktop space in addition to freestanding appliances; Utility lobby fully plumbed and giving access to a hardstanding area of the garden; Large lounge, an excellent space to entertain; Separate dining room via an extension with french doors onto the garden; Ground floor WC consisting of toilet and hand wash basin. Upstairs comprises of three well proportioned double bedrooms and a modern fitted family bathroom offering bath & overhead shower, wash basin, heated towel rail & WC. Externally this house boasts a wrap around garden currently separated into a large patio with pond and area of lawn with a pergola housing a hot tub area; Additionally there is a log cabin with fitted sauna and summer house. To the rear there is a single detached garage and easy first come first serve parking. This property is offered for sale in excellent condition throughout and with gas central heating & double glazing. We recommend you view at your earliest convenience.

- Stunning Three Bedroom End of Terrace House For Sale
- Substantial Gardens With Log Cabin & Summerhouse
  - Spacious Lounge
  - Extended Separate Dining Room
    - Large Modern Fitted Kitchen
  - Three Well Proportioned Double Bedrooms