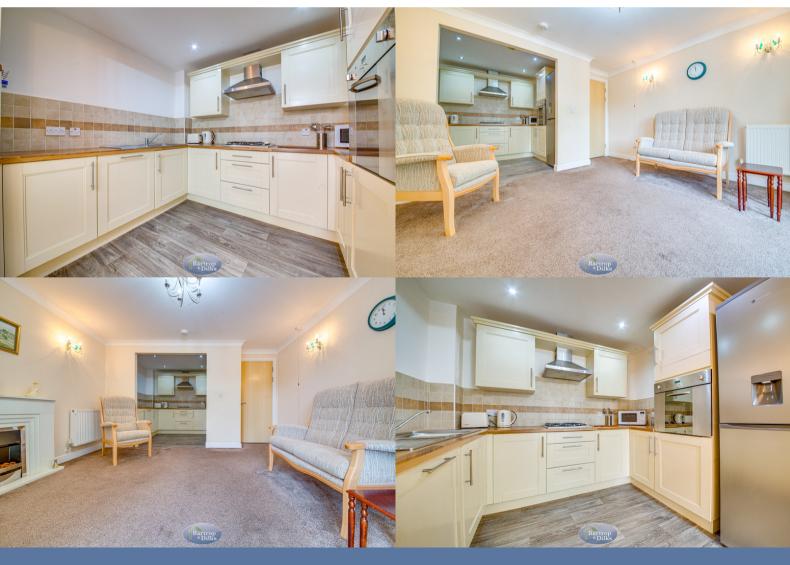

## Kitchen 2.89m x 2.30m (9' 6" x 7' 7")

With excellent fitted wall and base units, worksurfaces, bowl and half sink unit with mixer tap, integrated dishwasher, gas hob, electric oven, extractor.

## Lounge 4.02m x 3.46m (13' 2" x 11' 4")

With French doors that open to the communal gardens, two central heating radiators, access to the kitchen.