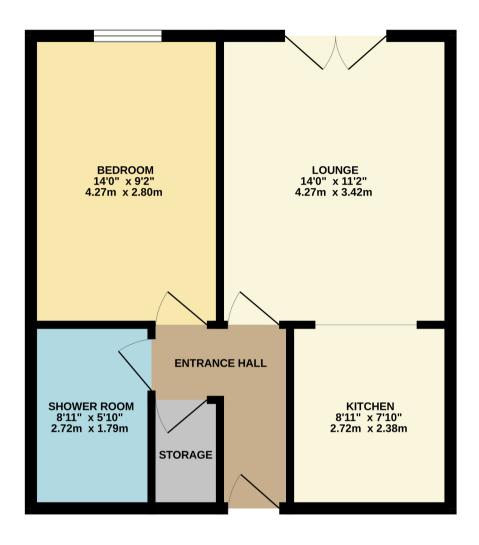

## **Ground Floor Accommodation**

# Hallway

With entrance door, storage cupboard.

## Lounge 4.02m x 3.46m (13' 2" x 11' 4")

With French doors that open to the communal gardens, two central heating radiators, access to the kitchen.

## Kitchen 2.89m x 2.30m (9' 6" x 7' 7")

With excellent fitted wall and base units, worksurfaces, bowl and half sink unit with mixer tap, integrated dishwasher, gas hob, electric oven, extractor.

## Bedroom 3.88m x 2.68m (12' 9" x 8' 10")

With window looking onto Queen Street, central heating radiator.

#### **Shower Room**

With a modern suite that comprises of; shower cubicle and mains shower unit, wash hand basin, low flush w.c, heated towel rail, tiling to all splashbacks, extractor.