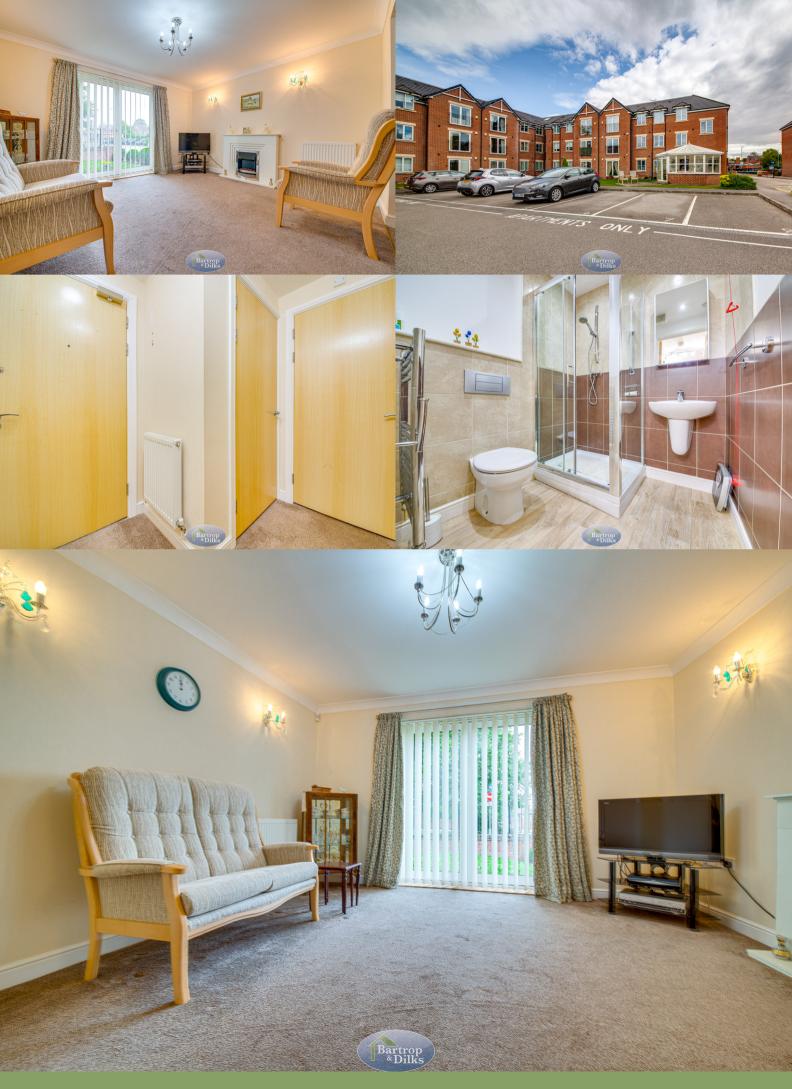

## Lounge 4.02m x 3.46m (13' 2" x 11' 4")

With French doors that open to the communal gardens, two central heating radiators, access to the kitchen.

#### **Shower Room**

With a modern suite that comprises of; shower cubicle and mains shower unit, wash hand basin, low flush w.c, heated towel rail, tiling to all splashbacks, extractor.

# Hallway

With entrance door, storage cupboard.

### **Parking**

We are informed that there is parking and visitors space parking available. Parking is to be confirmed for car owners only

Whilst every attempt has been made to ensure the accuracy of the floorplan contained here, measurements of doors, windows, rooms and any other tilems are approximate and no responsibility is taken for any error, omission or mis-statement. This plan is for illustrative purposes only and should be used as such by any prospective purchaser. The services, systems and appliances shown have not been tested and no guarantee as to their operability or efficiency can be given.