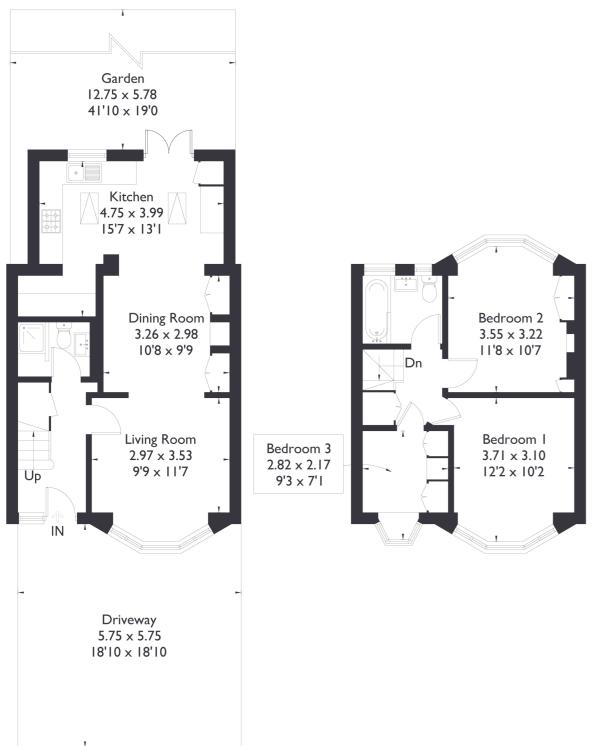

### Sarsfield Road, Perivale Greenford, UB6

Approximate Floor Area = 85.2 sq m / 917 sq ft

**Ground Floor** 

First Floor

#### 3 BEDROOM HOUSE

### FEATURES

Three Bedrooms

One Bathroom/Downstairs W/C

Open Plan Kitchen Living Space

Driveway For Two Cars

Perivale Station (Central Line)

Potential To Extend (STPP)

EPC Rating C