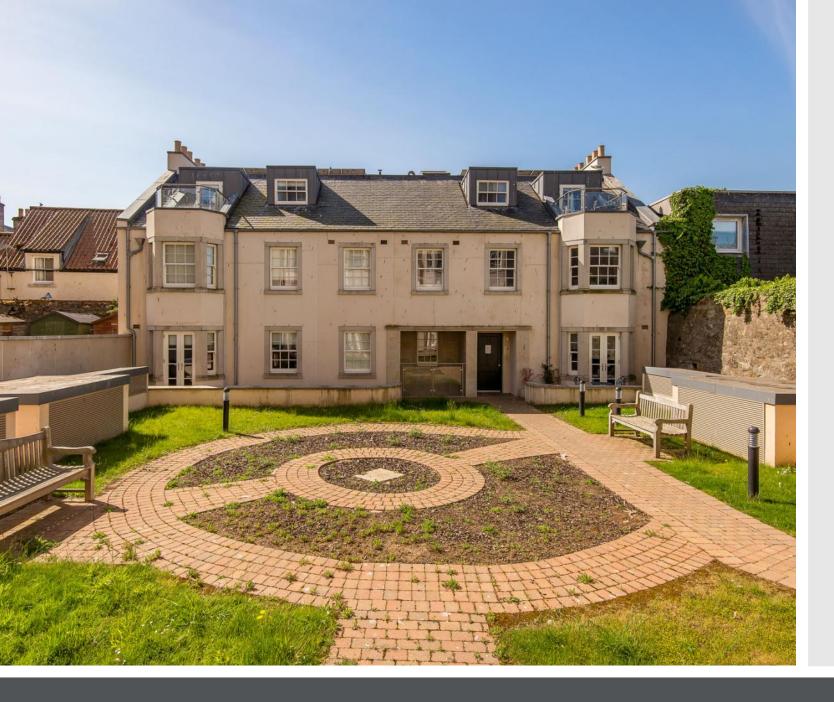

# 17 Century Court,100 North Street

St Andrews, Fife, KY16 9DH

## Summary

Forming part of a luxury development in exclusive St Andrews, this penthouse apartment is immaculately presented with modern, well-appointed interiors and pristine neutral décor throughout. The high-quality two-bedroom, two-bathroom apartment has an open-plan living area and two private balconies, and it benefits from access to landscaped shared gardens and secure underground parking. Situated in the heart of St Andrews, the apartment enjoys easy access to the outstanding amenities the town has to offer.

### Features

- Penthouse apartment in St Andrews
- Part of a luxury, high-end development
- Pristine, contemporary interiors
- Secure shared entrance and lift service
- Inviting, naturally lit hallway
- Fabulous open-plan kitchen, living, and dining room with private balcony
- Principal bedroom with built-in wardrobe, ensuite, and private balcony
- Second double bedroom with a built-in wardrobe
- Stylish shower room
- Landscaped shared grounds
- Secure underground parking
- Gas central heating and double glazing