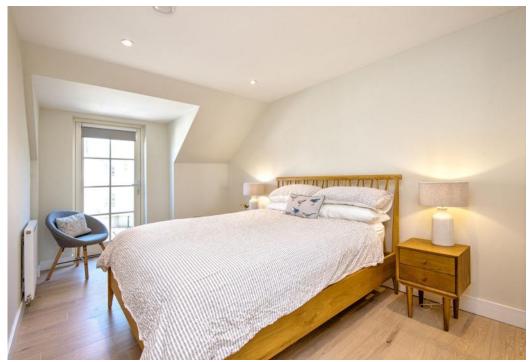

### Features

- Penthouse apartment in St Andrews
- Part of a luxury, high-end development
- Pristine, contemporary interiors
- Secure shared entrance and lift service
- Inviting, naturally lit hallway
- Fabulous open-plan kitchen, living, and dining room with private balcony
- Principal bedroom with built-in wardrobe, ensuite, and private balcony
- Second double bedroom with a built-in wardrobe
- Stylish shower room
- Landscaped shared grounds
- Secure underground parking
- Gas central heating and double glazing