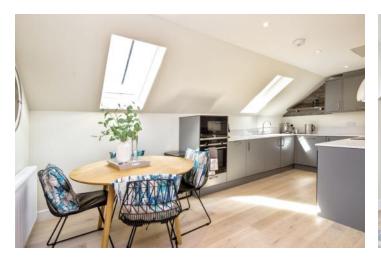

## Summary

Forming part of a luxury development in exclusive St Andrews, this penthouse apartment is immaculately presented with modern, well-appointed interiors and pristine neutral décor throughout. The high-quality two-bedroom, two-bathroom apartment has an open-plan living area and two private balconies, and it benefits from access to landscaped shared gardens and secure underground parking. Situated in the heart of St Andrews, the apartment enjoys easy access to the outstanding amenities the town has to offer.

### Features

- Penthouse apartment in St Andrews
- Part of a luxury, high-end development
- Pristine, contemporary interiors
- Secure shared entrance and lift service
- Inviting, naturally lit hallway
- Fabulous open-plan kitchen, living, and dining room with private balcony
- Principal bedroom with built-in wardrobe, ensuite, and private balcony
- Second double bedroom with a built-in wardrobe
- Stylish shower room
- Landscaped shared grounds
- Secure underground parking
- Gas central heating and double glazing