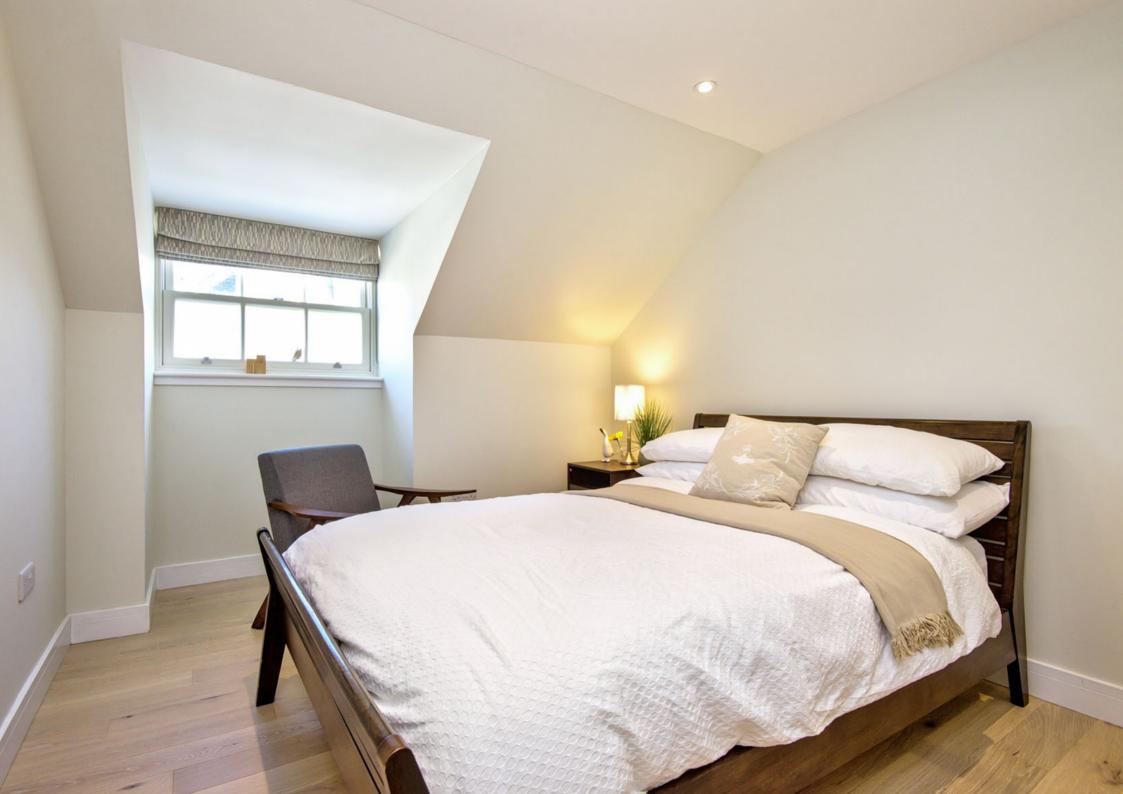

### Features

- Penthouse apartment in St Andrews
- Part of a luxury, high-end development
- Pristine, contemporary interiors
- Secure shared entrance and lift service
- Inviting, naturally lit hallway
- Fabulous open-plan kitchen, living, and dining room with private balcony
- Principal bedroom with built-in wardrobe, ensuite, and private balcony
- Second double bedroom with a built-in wardrobe
- Stylish shower room
- Landscaped shared grounds
- Secure underground parking
- Gas central heating and double glazing