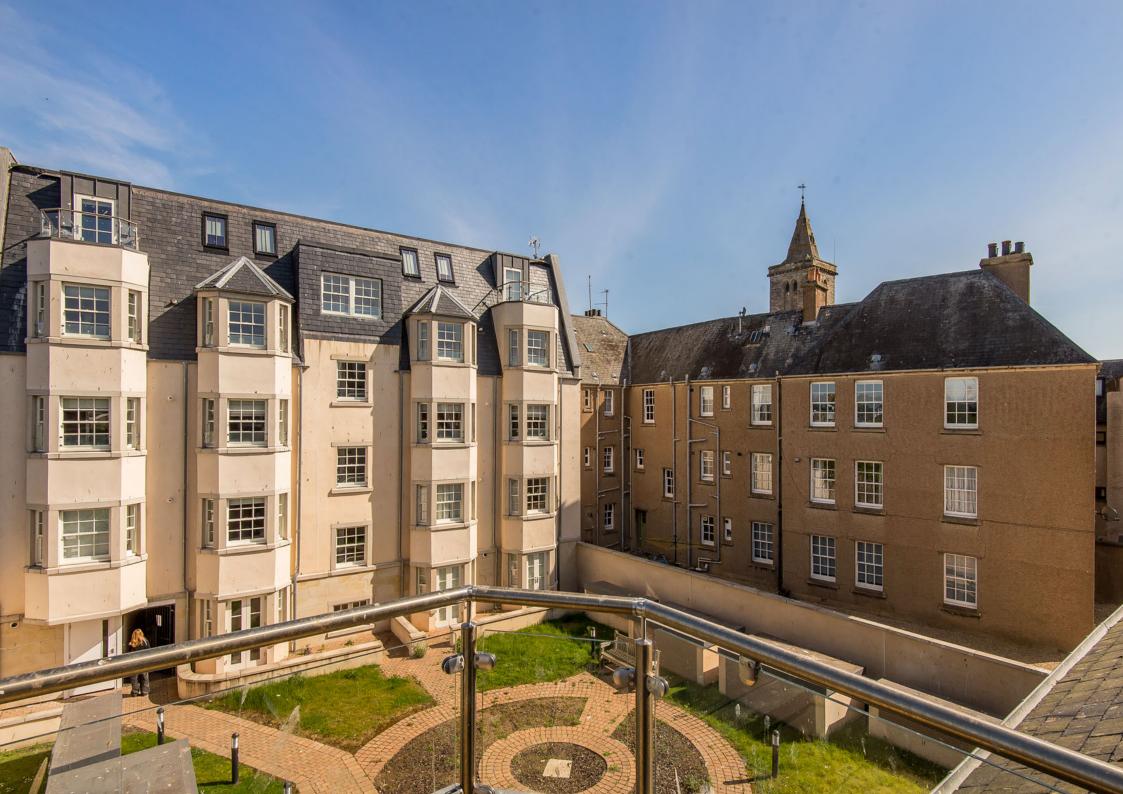

## Summary

Forming part of a luxury development in exclusive St Andrews, this penthouse apartment is immaculately presented with modern, well-appointed interiors and pristine neutral décor throughout. The high-quality two-bedroom, two-bathroom apartment has an open-plan living area and two private balconies, and it benefits from access to landscaped shared gardens and secure underground parking. Situated in the heart of St Andrews, the apartment enjoys easy access to the outstanding amenities the town has to offer.

### Features

- Penthouse apartment in St Andrews
- Part of a luxury, high-end development
- Pristine, contemporary interiors
- Secure shared entrance and lift service
- Inviting, naturally lit hallway
- Fabulous open-plan kitchen, living, and dining room with private balcony
- Principal bedroom with built-in wardrobe, ensuite, and private balcony
- Second double bedroom with a built-in wardrobe
- Stylish shower room
- Landscaped shared grounds
- Secure underground parking
- Gas central heating and double glazing