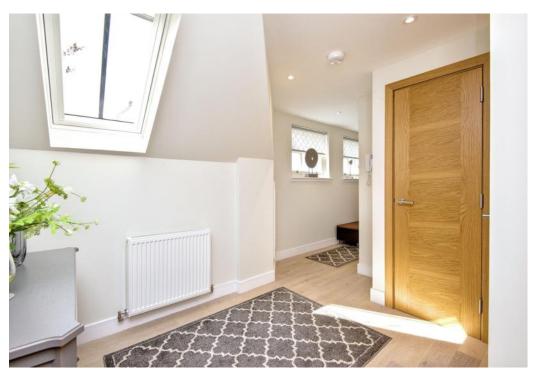

### Features

- Penthouse apartment in St Andrews
- Part of a luxury, high-end development
- Pristine, contemporary interiors
- Secure shared entrance and lift service
- Inviting, naturally lit hallway
- Fabulous open-plan kitchen, living, and dining room with private balcony
- Principal bedroom with built-in wardrobe, ensuite, and private balcony
- Second double bedroom with a built-in wardrobe
- Stylish shower room
- Landscaped shared grounds
- Secure underground parking
- Gas central heating and double glazing