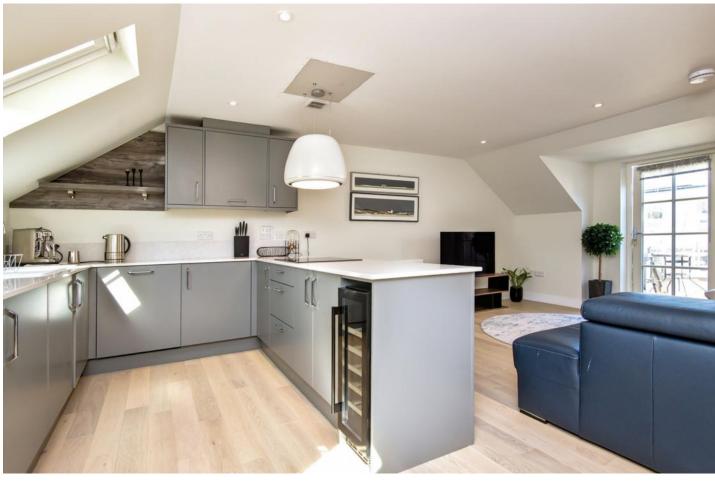

## Summary

Forming part of a luxury development in exclusive St Andrews, this penthouse apartment is immaculately presented with modern, well-appointed interiors and pristine neutral décor throughout. The high-quality two-bedroom, two-bathroom apartment has an open-plan living area and two private balconies, and it benefits from access to landscaped shared gardens and secure underground parking. Situated in the heart of St Andrews, the apartment enjoys easy access to the outstanding amenities the town has to offer.

### Features

- Penthouse apartment in St Andrews
- Part of a luxury, high-end development
- Pristine, contemporary interiors
- Secure shared entrance and lift service
- Inviting, naturally lit hallway
- Fabulous open-plan kitchen, living, and dining room with private balcony
- Principal bedroom with built-in wardrobe, ensuite, and private balcony
- Second double bedroom with a built-in wardrobe
- Stylish shower room
- Landscaped shared grounds
- Secure underground parking
- Gas central heating and double glazing