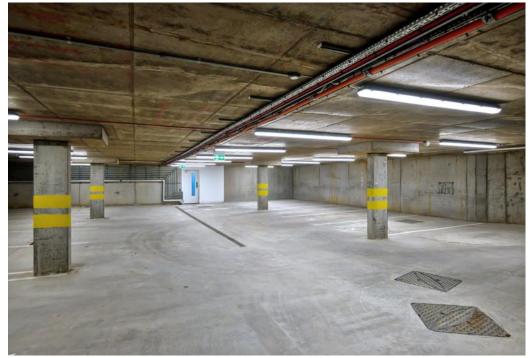

## Summary

Forming part of a luxury development in exclusive St Andrews, this penthouse apartment is immaculately presented with modern, well-appointed interiors and pristine neutral décor throughout. The high-quality two-bedroom, two-bathroom apartment has an open-plan living area and two private balconies, and it benefits from access to landscaped shared gardens and secure underground parking. Situated in the heart of St Andrews, the apartment enjoys easy access to the outstanding amenities the town has to offer.

### Features

- Penthouse apartment in St Andrews
- Part of a luxury, high-end development
- Pristine, contemporary interiors
- Secure shared entrance and lift service
- Inviting, naturally lit hallway
- Fabulous open-plan kitchen, living, and dining room with private balcony
- Principal bedroom with built-in wardrobe, ensuite, and private balcony
- Second double bedroom with a built-in wardrobe
- Stylish shower room
- Landscaped shared grounds
- Secure underground parking
- Gas central heating and double glazing