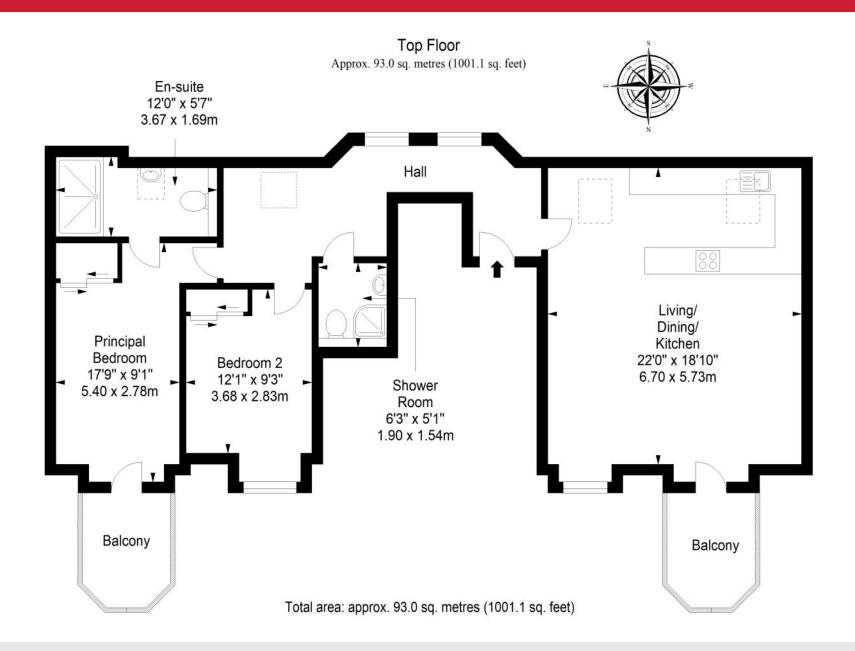

n the sale.

### Features

- Penthouse apartment in St Andrews
- Part of a luxury, high-end development
- Pristine, contemporary interiors
- Secure shared entrance and lift service
- Inviting, naturally lit hallway
- Fabulous open-plan kitchen, living, and dining room with private balcony
- Principal bedroom with built-in wardrobe, ensuite, and private balcony
- Second double bedroom with a built-in wardrobe
- Stylish shower room
- Landscaped shared grounds
- Secure underground parking
- Gas central heating and double glazing



"Luxury penthouse apartment in the heart of St Andrews, beautifully presented with high-spec interiors."

















"This two-bedroom, two-bathroom apartment forms part of a luxury development with landscaped grounds and underground parking."



# Floorplan







## Our Branches

#### **ANSTRUTHER**

5A Shore Street, Anstruther, KY10 3EA 01333 310481 anstrutherea@thorntons-law.co.uk

#### **ARBROATH**

165 High Street, Arbroath, DD1 1DR 01241 876633 arbroathea@thorntons-law.co.uk

#### **BONNYRIGG**

3-7 High Street, Bonnyrigg, EH19 2DA 0131 663 7135 bonnyriggea@thorntons-law.co.uk

#### **CUPAR**

49 Bonnygate, Cupar, KY15 4BY 01334 656564 cuparea@thorntons-law.co.uk

#### **DUNDEE**

Whitehall House, 33 Yeaman Shore Dundee DD1 4BJ 01382 200099 dundeeea@thorntons-law.co.uk

#### **EDINBURGH**

Citypoint, 3rd Floor, 65 Haymarket Terrace, Edinburgh, EH12 5HD 0131 297 5980 edinea@thorntons-law.co.uk

#### **FORFAR**

53 East High Street, Forfar, DD8 2EL 01307 466886 forfarea@thorntons-law.co.uk

#### MONTROSE

55 High Street, Montrose, DD10 8LR