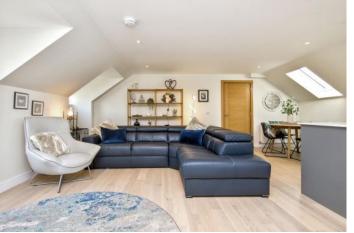

## Summary

Forming part of a luxury development in exclusive St Andrews, this penthouse apartment is immaculately presented with modern, well-appointed interiors and pristine neutral décor throughout. The high-quality two-bedroom, two-bathroom apartment has an open-plan living area and two private balconies, and it benefits from access to landscaped shared gardens and secure underground parking. Situated in the heart of St Andrews, the apartment enjoys easy access to the outstanding amenities the town has to offer.

### Features

- Penthouse apartment in St Andrews
- Part of a luxury, high-end development
- Pristine, contemporary interiors
- Secure shared entrance and lift service
- Inviting, naturally lit hallway
- Fabulous open-plan kitchen, living, and dining room with private balcony
- Principal bedroom with built-in wardrobe, ensuite, and private balcony
- Second double bedroom with a built-in wardrobe
- Stylish shower room
- Landscaped shared grounds
- Secure underground parking
- Gas central heating and double glazing